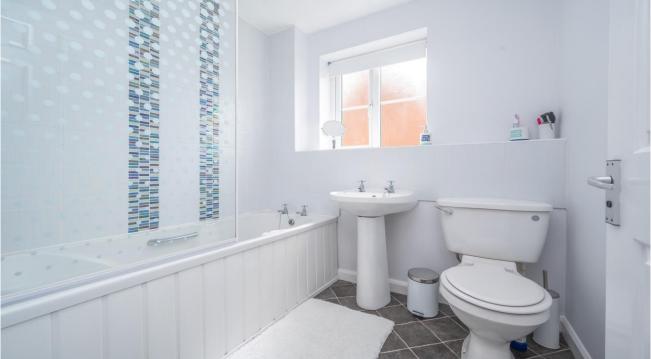

The accommodation comprises: STAIRS RISING TO ENTRANCE HALL LOUNGE 14'9 x 10'6 (4.49m x 3.20m) KITCHEN 6' x 11'6 (1.82m x 3.50m) BEDROOM 9'9 x 13'10 (2.97m x 4.21m) BATHROOM 6'5 x 5'5 (1.95m x 1.65m)

OUTSIDE