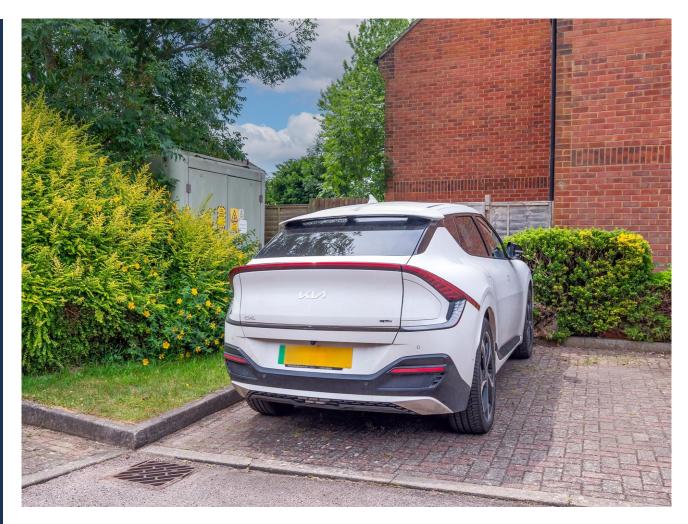

Kings Court, Desborough Leasehold £119,995





- No Onward Chain
- One Bedroom
- Ideal First Time Buy
- Allocated Parking
- Private Entrance

Immaculate 1-Bedroom Apartment with Private Entrance & Parking. This beautifully presented one-bedroom apartment, offered with no onward chain, is an ideal choice for first-time buyers or those looking to downsize.

Enjoy the convenience of your own private entrance and a dedicated allocated parking space. The property also benefits from a long lease. (Please note: Subletting is not permitted within this development, so it's not suitable for buy-to-let investments). Viewing is highly recommended.







The accommodation comprises: STAIRS RISING TO ENTRANCE HALL LOUNGE 14'9 x 10'6 (4.49m x 3.20m) KITCHEN 6' x 11'6 (1.82m x 3.50m) BEDROOM 9'9 x 13'10 (2.97m x 4.21m) BATHROOM 6'5 x 5'5 (1.95m x 1.65m)

OUTSIDE

ALLOCATED PARKING SPACE

## AGENTS NOTE:

Length of lease: 999 year (less than 3 days) from 25 March 1992 Annual Ground Rent - £30.00 Annual Service Charge - £648.00







To view this property call Pattison Lane on: 01536 430527

Whilst every attempt has been made to ensure the accuracy of the floorplan contained here, measurements of dors, windows, rooms and any other items are approximate and no responsibility is taken for any error, omission or mis-statement. This plan is for illustrative purposes only and should be used as such by any prospective purchaser. The services,