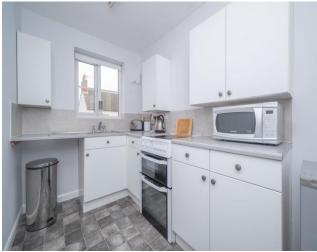

The accommodation comprises: STAIRS RISING TO ENTRANCE HALL LOUNGE 14'9 x 10'6 (4.49m x 3.20m) KITCHEN 6' x 11'6 (1.82m x 3.50m) BEDROOM 9'9 x 13'10 (2.97m x 4.21m) BATHROOM 6'5 x 5'5 (1.95m x 1.65m)

OUTSIDE