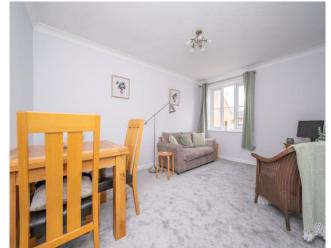

The accommodation comprises: STAIRS RISING TO ENTRANCE HALL LOUNGE 14'9 x 10'6 (4.49m x 3.20m) KITCHEN 6' x 11'6 (1.82m x 3.50m) BEDROOM 9'9 x 13'10 (2.97m x 4.21m) BATHROOM 6'5 x 5'5 (1.95m x 1.65m)

OUTSIDE