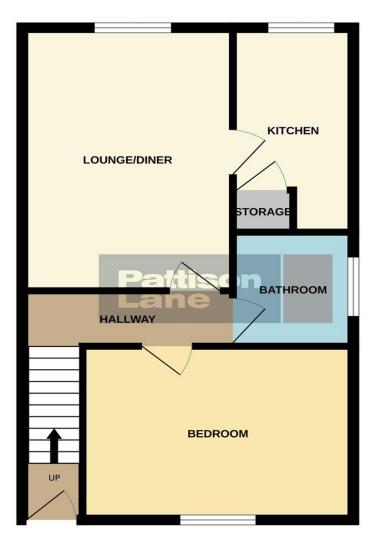

The accommodation comprises: STAIRS RISING TO ENTRANCE HALL LOUNGE 14'9 x 10'6 (4.49m x 3.20m) KITCHEN 6' x 11'6 (1.82m x 3.50m) BEDROOM 9'9 x 13'10 (2.97m x 4.21m) BATHROOM 6'5 x 5'5 (1.95m x 1.65m)

OUTSIDE

## AGENTS NOTE:

Length of lease: 999 year (less than 3 days) from 25 March 1992 Annual Ground Rent - £30.00 Annual Service Charge - £648.00

To view this property call Pattison Lane on: 01536 430527

Whilst every attempt has been made to ensure the accuracy of the floorplan contained here, measurements of dors, windows, rooms and any other items are approximate and no responsibility is taken for any error, omission or mis-statement. This plan is for illustrative purposes only and should be used as such by any prospective purchaser. The services, systems and appliances shown have not been tested and no guarantee as to their operability or efficiency can be given. Made with Metropix €2025