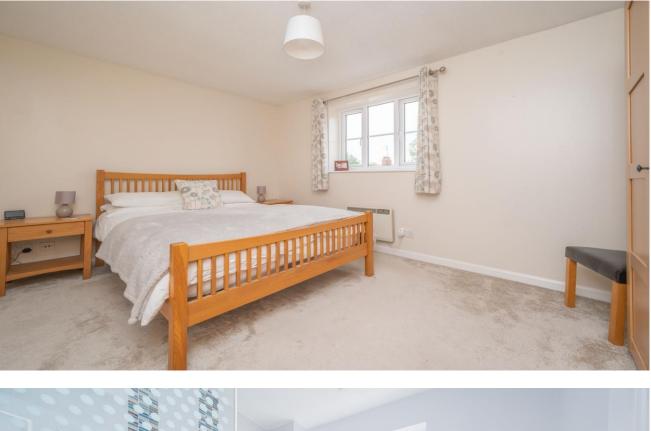

The accommodation comprises: STAIRS RISING TO ENTRANCE HALL LOUNGE 14'9 x 10'6 (4.49m x 3.20m) KITCHEN 6' x 11'6 (1.82m x 3.50m) BEDROOM 9'9 x 13'10 (2.97m x 4.21m) BATHROOM 6'5 x 5'5 (1.95m x 1.65m)

OUTSIDE