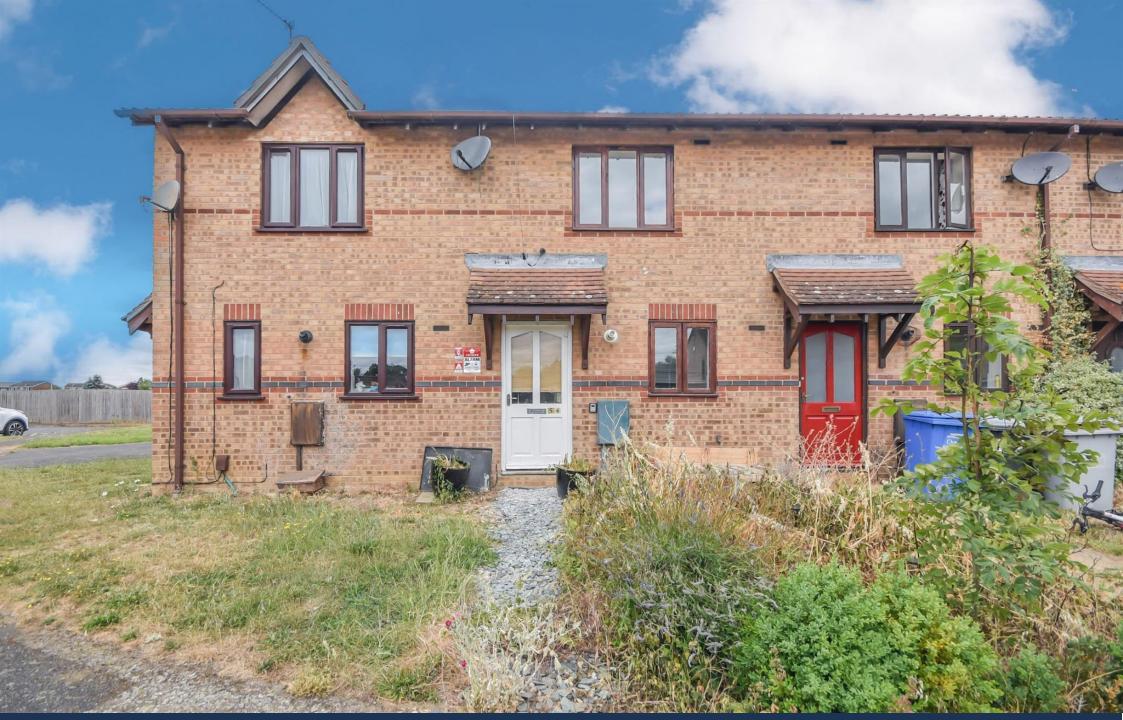

Sycamore Drive, Desborough Freehold £189,995

## **Key Features**

📇 2 🛁 1 날 C 🎓 B

- NO ONWARD CHAIN
- Mid Terrace House
- Two Double Bedrooms
- Lounge / Dining Room
- Off Road Parking for Two Cars

Nestled on desirable Sycamore Drive in Desborough, this delightful two-bedroom terraced property presents a fantastic opportunity, whether you're a first-time buyer, an astute investor, or simply seeking to downsize.

Its prime location offers the convenience of nearby amenities and schools, all while providing a peaceful backdrop of open fields directly behind the property.

Step into a welcoming entrance hall, leading to a functional separate kitchen and a bright lounge/diner, ideal for everyday living.

Upstairs, you'll find two spacious double bedrooms offering ample rest, along with a well-equipped family bathroom.

The rear garden provides a lovely outdoor space, complete with a shed for your convenience.

Viewings are strongly advised!

The accommodation comprises:

ENTRANCE HALL

KITCHEN 7'6 max x 9'10 (2.28m x 2.99m)

LOUNGE / DINING ROOM 14'2 x 11'9 (4.31m x 3.58m)

FIRST FLOOR LANDING

BEDROOM ONE 11'9 x 8'10 (3.58m x 2.69m)