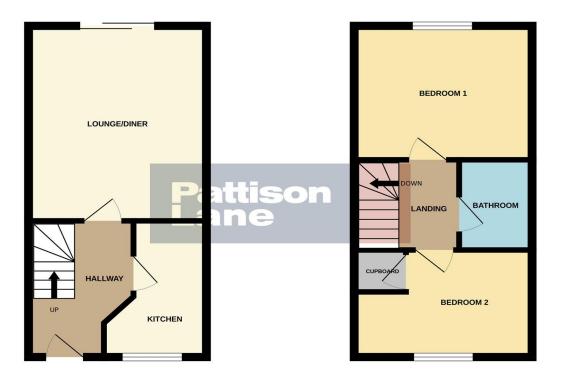

Viewings are strongly advised!

The accommodation comprises:

ENTRANCE HALL

KITCHEN 7'6 max x 9'10 (2.28m x 2.99m)

LOUNGE / DINING ROOM 14'2 x 11'9 (4.31m x 3.58m)

FIRST FLOOR LANDING

BEDROOM ONE 11'9 x 8'10 (3.58m x 2.69m)

BEDROOM TWO 11'9 x 8'5 (3.58m x 2.56m)

BATHROOM

OUTSIDE

FRONT GARDEN

OFF ROAD PARKING

**REAR GARDEN** 

1ST FLOOR

Wilds every attempt has been made been to be corrary of the foorfain contained new measurements of sloss, which come and winy other terms as expressionale and one should be to any entry, omsistion or mis-statement. This plan is for illustrative purposes only and should be used as such by any prospective purchaser. The services, systems and applications: shown have not been tested and no guarantee as to their operability or efficiency can be given. AGENT NOTE: Green space of land to the left side of the property.