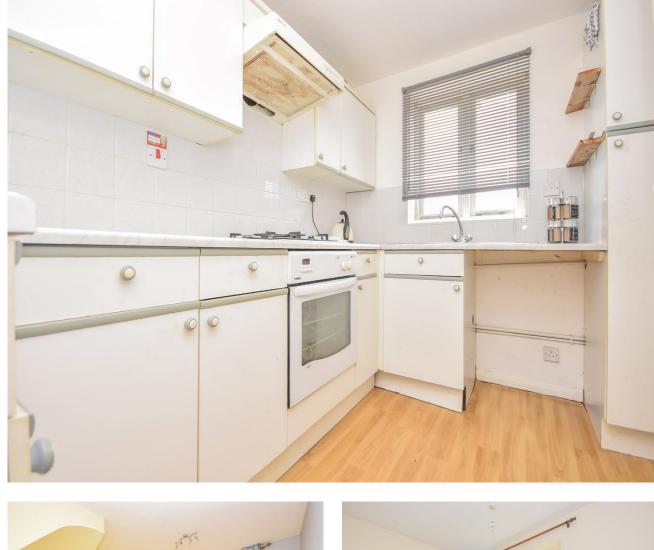

Its prime location offers the convenience of nearby amenities and schools, all while providing a peaceful backdrop of open fields directly behind the property.

Step into a welcoming entrance hall, leading to a functional separate kitchen and a bright lounge/diner, ideal for everyday living.

Viewings are strongly advised!

The accommodation comprises:

ENTRANCE HALL

KITCHEN 7'6 max x 9'10 (2.28m x 2.99m)

LOUNGE / DINING ROOM 14'2 x 11'9 (4.31m x 3.58m)

FIRST FLOOR LANDING

BEDROOM ONE 11'9 x 8'10 (3.58m x 2.69m)