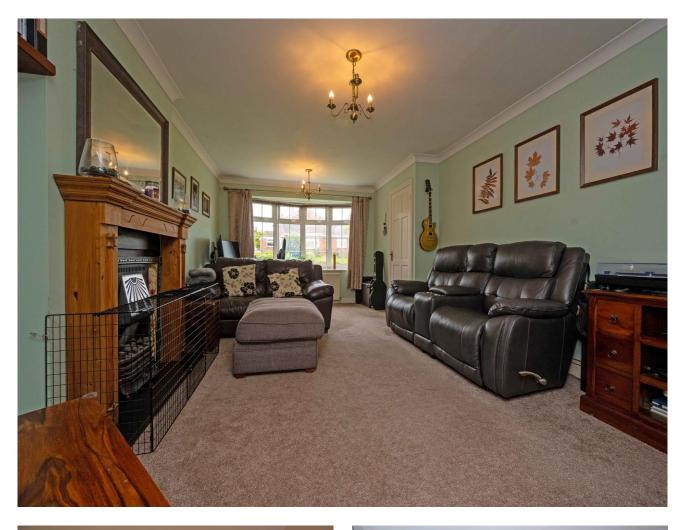

The accommodation comprises of;

**ENTRANCE HALL** 

LOUNGE 18'2 x 10'10 max (5.53m x 3.30m)

FAMILY DINING AREA 20'11 x 10'8 (6.37m x 3.25m)

KTICHEN BREAKFAST ROOM 11'9 x 9'7 (3.58m x 2.92m)

UTILITY / FOURTH BEDROOM 10'6 x 7'9 (3.20m x 2.36m)