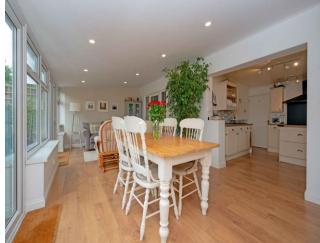

The accommodation comprises of;

**ENTRANCE HALL** 

LOUNGE 18'2 x 10'10 max (5.53m x 3.30m)

FAMILY DINING AREA 20'11 x 10'8 (6.37m x 3.25m)

KTICHEN BREAKFAST ROOM 11'9 x 9'7 (3.58m x 2.92m)

UTILITY / FOURTH BEDROOM 10'6 x 7'9 (3.20m x 2.36m)