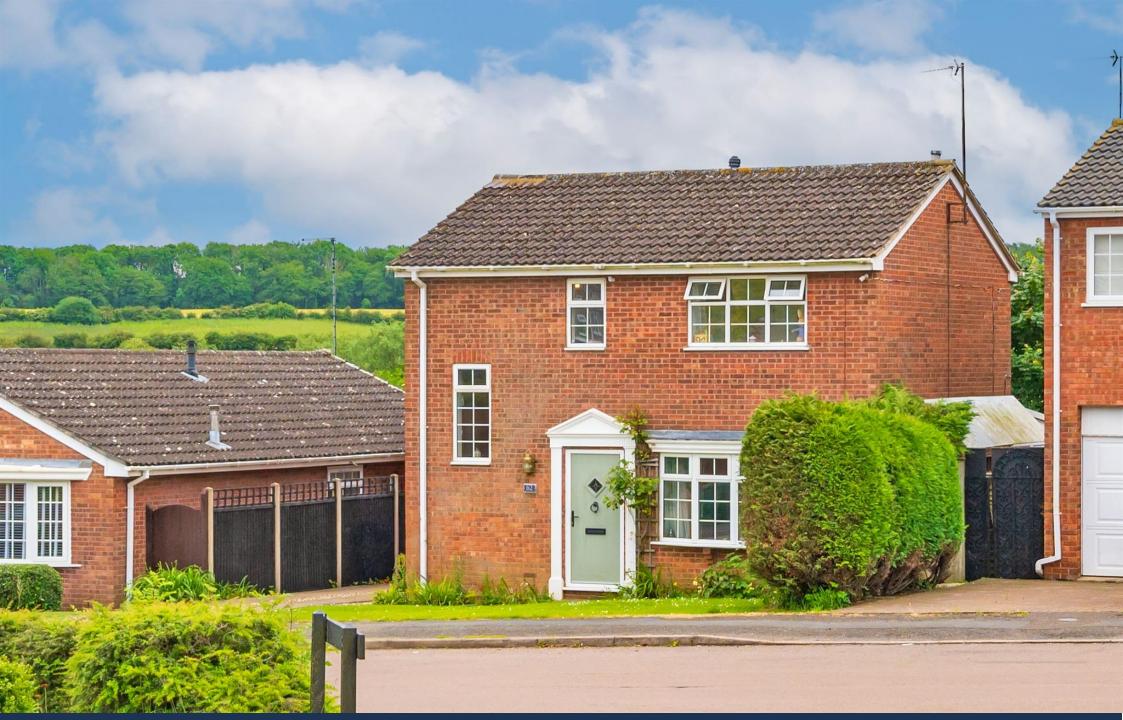

## **Key Features**

- 3 2 D C
- Three Bedroom Detached House
- Off Road Parking
- Downstairs Bathroom
- Upstairs Shower Room
- Beautifully Presented Throughout

Enjoying an elevated position with open countryside to the rear, this beautifully presented three bedroom detached house has the possibility of creating a fourth bedroom with an en-suite bathroom on the ground floor. Further highlights include a large open plan kitchen dining family room, a truly stunning and very private rear garden, a large frontage with off road parking and a well proportioned lounge. Viewing advised.