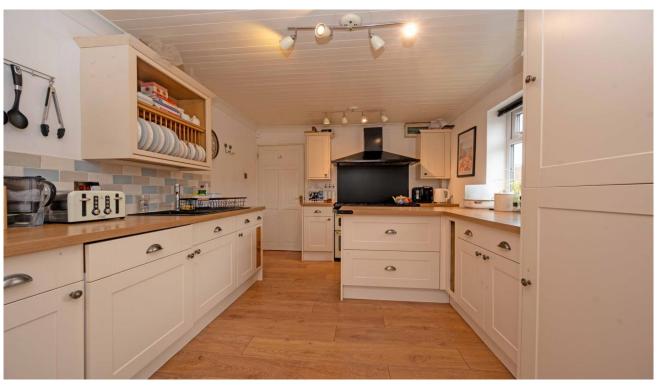

## **Key Features**

- 3 2 D C
- Three Bedroom Detached House
- Off Road Parking
- Downstairs Bathroom
- Upstairs Shower Room
- Beautifully Presented Throughout

Enjoying an elevated position with open countryside to the rear, this beautifully presented three bedroom detached house has the possibility of creating a fourth bedroom with an en-suite bathroom on the ground floor. Further highlights include a large open plan kitchen dining family room, a truly stunning and very private rear garden, a large frontage with off road parking and a well proportioned lounge. Viewing advised.

The accommodation comprises of;

**ENTRANCE HALL** 

LOUNGE 18'2 x 10'10 max (5.53m x 3.30m)

FAMILY DINING AREA 20'11 x 10'8 (6.37m x 3.25m)

KTICHEN BREAKFAST ROOM 11'9 x 9'7 (3.58m x 2.92m)

UTILITY / FOURTH BEDROOM 10'6 x 7'9 (3.20m x 2.36m)