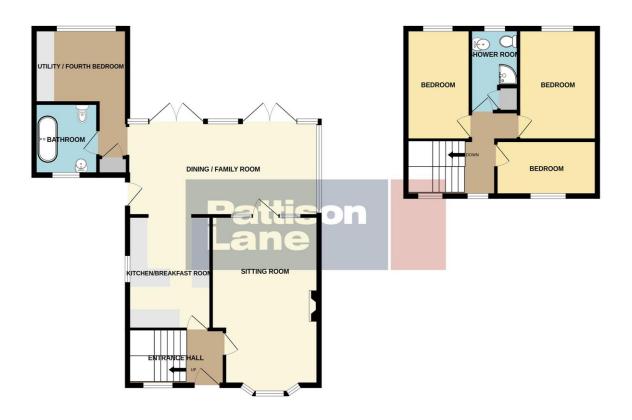

The accommodation comprises of;

**ENTRANCE HALL** 

LOUNGE 18'2 x 10'10 max (5.53m x 3.30m)

FAMILY DINING AREA 20'11 x 10'8 (6.37m x 3.25m)

KTICHEN BREAKFAST ROOM 11'9 x 9'7 (3.58m x 2.92m)

UTILITY / FOURTH BEDROOM 10'6 x 7'9 (3.20m x 2.36m)

**BATHROOM** 

FIRST FLOOR LANDING

BEDROOM ONE 11'11 x 8'10 (3.63m x 2.69m)

BEDROOM TWO 11'10 x 7'2 (3.60m x 2.18m)

BEDROOM THREE 11'5 x 5'10 (3.47m x 1.77m)

SHOWER ROOM

GROUND FLOOR 1ST FLOOR

Whits every attempt has been made to ensure the accuracy of the floorplan contained here, measurements of docs, witdooks, crosts and any other them are appropriate and no exponsibility is taken for any error, omission or mis-statement. This plan is for illustrative purposes only and should be used as such by any prospective purchaser. The services, systems and appliances shown have nobe bene tested and no guarantee as to their operability or efficiency can be given.