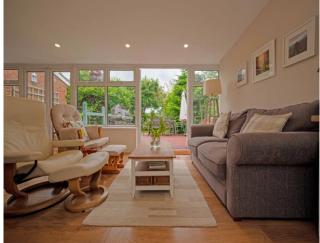

The accommodation comprises of;

**ENTRANCE HALL** 

LOUNGE 18'2 x 10'10 max (5.53m x 3.30m)

FAMILY DINING AREA 20'11 x 10'8 (6.37m x 3.25m)

KTICHEN BREAKFAST ROOM 11'9 x 9'7 (3.58m x 2.92m)

UTILITY / FOURTH BEDROOM 10'6 x 7'9 (3.20m x 2.36m)