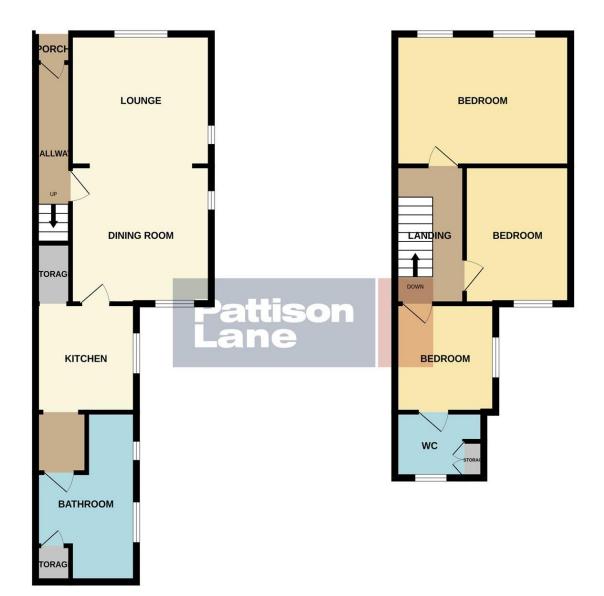

ENTRANCE HALL Reached via main front door. Stairs rising to first floor landing.

LOUNGE 12' x 10'10 ( $3.65m \times 3.30m$ ) Windows to front and side aspect. Feature fireplace. Archway open to:

DINING ROOM 12' x 11'4 (3.65m x 3.45m) Windows to rear and side aspect.

KITCHEN 8'11 x 8'7 (2.71m x 2.61m) Fitted with units to base and wall with work surfaces over and tiled splashback surrounds. One and a half bow sink and drainer unit with mixer tap over. Space for appliances. Under stairs storage cupboard. Window to side aspect. Doorway to inner hall.

#### BATHROOM

Suite comprising a panelled bath with shower screen and shower, wash hand basin and WC. Storage cupboard. Frosted windows to side aspect.

FIRST FLOOR LANDING Doors to bedrooms.

BEDROOM ONE 10'11 x 15'6 max (3.32m x 4.72m) Windows to front aspect.

BEDROOM TWO 11'5 x 9' max (3.47m x 2.74m) Window to rear aspect.

1ST FLOOR

## BEDROOM THREE 8'8 x 8'11 (2.64m x 2.71m) Window to side aspect. Door to WC.

#### WC

Suite comprising a wash hand basin and WC. Storage cupboard. Frosted window to rear aspect.

To view this property call Pattison Lane on: 01536 430527

Whils every attempt has been made to ensure the accuracy of the Booplan contained here, measurements of doors, windows, rooms and any other items are approximate and no responsibility is taken for any error, omission or mis-statement. This plan is for illustrative purposes only and should be used as such by any prospective purchaser. The services, systems and appliances shown have not been tested and no guarantee as to their operability or efficiency can be given. Made with Metropic & 2020.