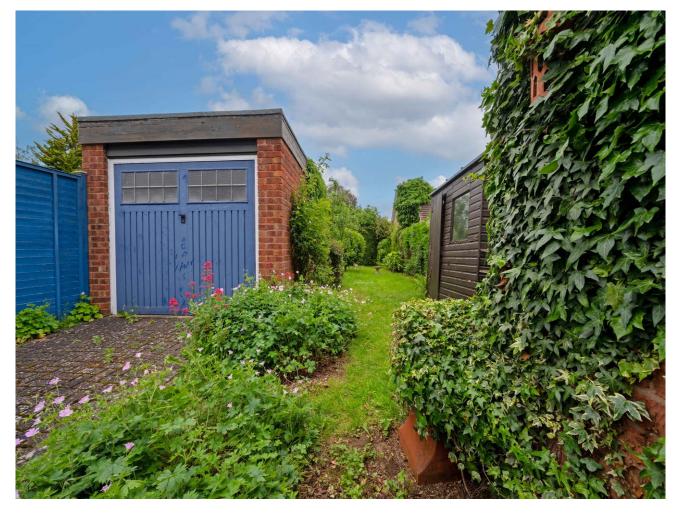

### GARAGE & DRIVEWAY

Driveway to the side of the property providing off road parking for multiple cars leading to a single garage.

# REAR GARDEN

Enclosed garden with laid to lawn, established shrubs and planted areas.