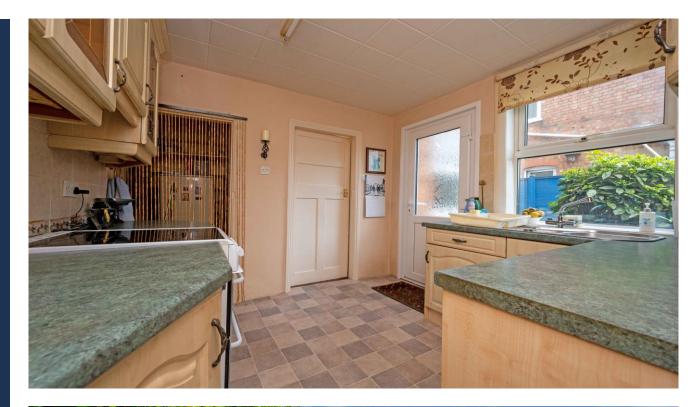

KITCHEN 8'11 x 8'7 (2.71m x 2.61m) Fitted with units to base and wall with work surfaces over and tiled splashback surrounds. One and a half bow sink and drainer unit with mixer tap over. Space for appliances. Under stairs storage cupboard. Window to side aspect. Doorway to inner hall.

INNER HALL Door leading to bathroom.