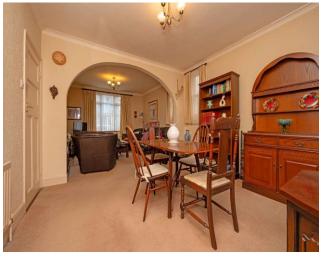

ENTRANCE HALL Reached via main front door. Stairs rising to first floor landing.

LOUNGE 12' x 10'10 ( $3.65m \times 3.30m$ ) Windows to front and side aspect. Feature fireplace. Archway open to:

DINING ROOM 12' x 11'4 (3.65m x 3.45m) Windows to rear and side aspect.