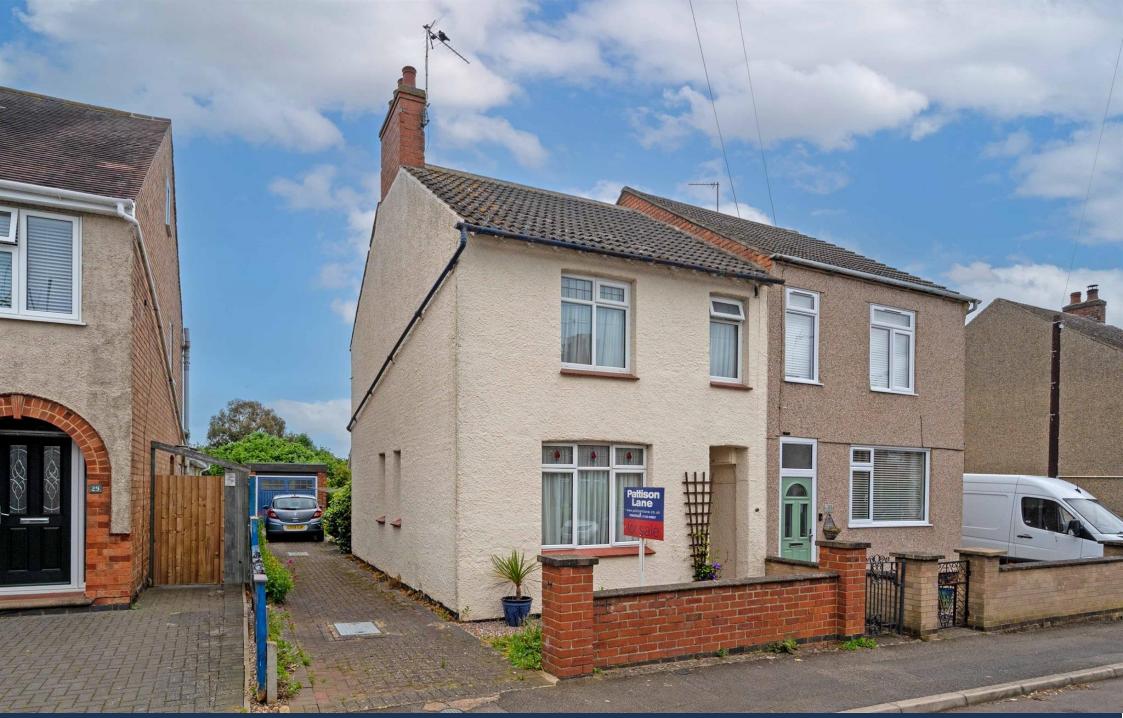

Princes Avenue, Desborough Freehold £210,000 O.I.E.O.

# **Key Features**

📇 3 🛁 1 🔛 D 🍙 B

- Three Bedroom House
- Garage & Driveway
- Large Enclosed Rear Garden
- NO ONWARD CHAIN
- Two Reception Rooms

A three bedroom home offered to the market with NO ONWARD CHAIN, highlights include; a substantial private rear garden, a driveway giving off road parking, a garage and a large open plan lounge diner. Viewing advised.

### GARAGE & DRIVEWAY

Driveway to the side of the property providing off road parking for multiple cars leading to a single garage.