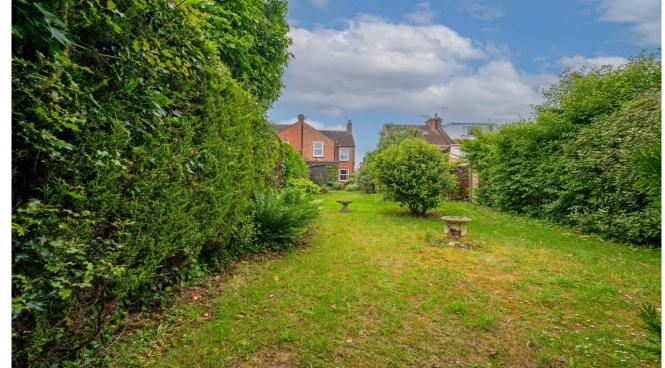

# REAR GARDEN

Enclosed garden with laid to lawn, established shrubs and planted areas.