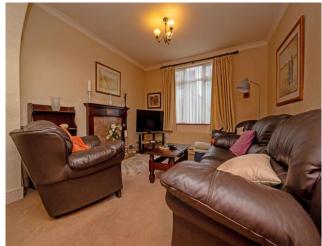

ENTRANCE HALL Reached via main front door. Stairs rising to first floor landing.

LOUNGE 12' x 10'10 ( $3.65m \times 3.30m$ ) Windows to front and side aspect. Feature fireplace. Archway open to:

DINING ROOM 12' x 11'4 (3.65m x 3.45m) Windows to rear and side aspect.