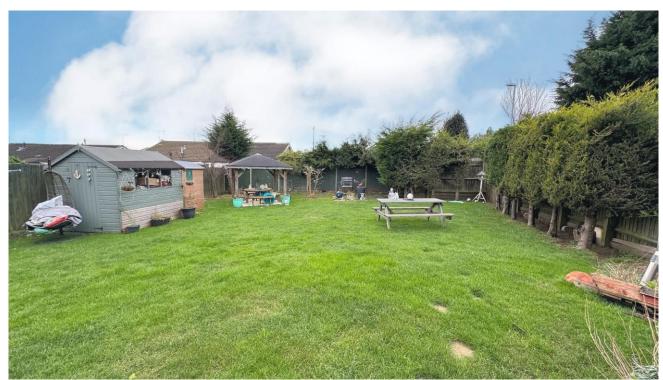

## **Key Features**

- 📇 3 🚅 2 🔛 C 🍙 D
- Three Bedrooms
- Detached Home
- Large Rear Garden
- NO ONWARD CHAIN
- Lounge, Dining Room & Kitchen

Situated on a large plot this modern three bedroom detached home is offered to the market with NO ONWARD CHAIN. Highlights include a substantial rear garden, block paved off road parking and a en-suite to the master bedroom.

Bedroom one

En suite

Bedroom Two

Bedroom Three

Bathroom

OUTSIDE

Front Garden / Driveway

Rear Garden