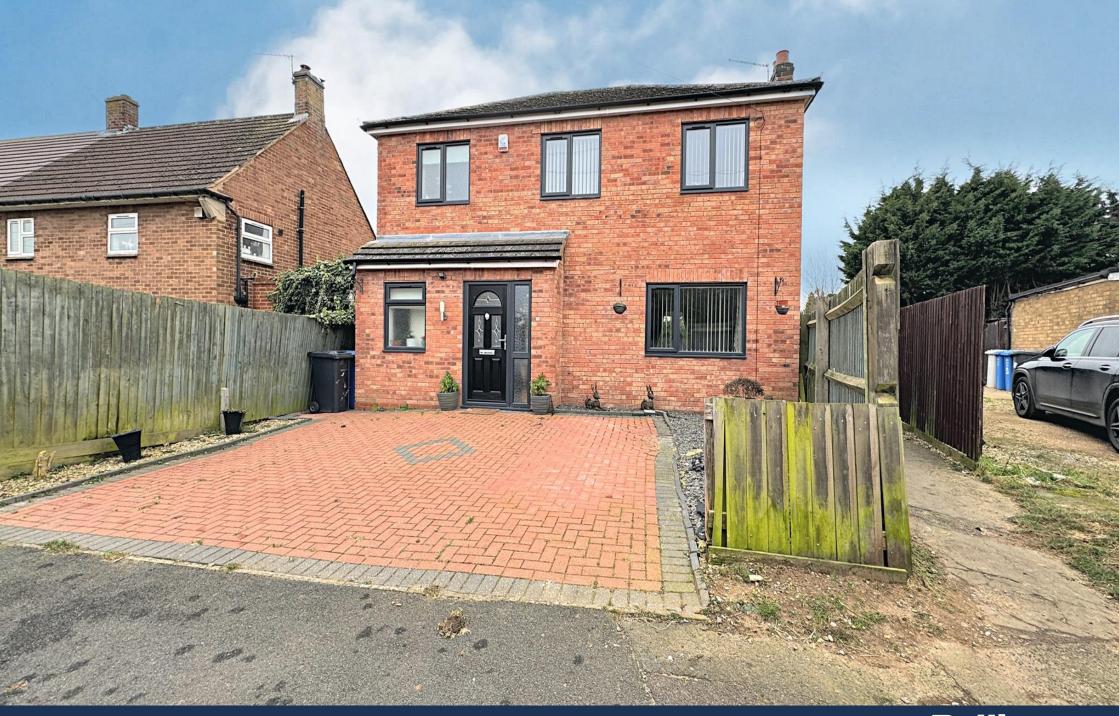

## **Key Features**

- 📇 3 🚅 2 🔛 C 🍙 D
- Three Bedrooms
- Detached Home
- Large Rear Garden
- NO ONWARD CHAIN
- Lounge, Dining Room & Kitchen

Situated on a large plot this modern three bedroom detached home is offered to the market with NO ONWARD CHAIN. Highlights include a substantial rear garden, block paved off road parking and a en-suite to the master bedroom.

Viewing advised.

The Accommodation comprises of;

**Entrance hall** 

Cloakroom

Lounge

Dining Room

Kitchen

First floor landing

Bedroom one

En suite

Bedroom Two

Bedroom Three

Bathroom

OUTSIDE

Front Garden / Driveway

Rear Garden