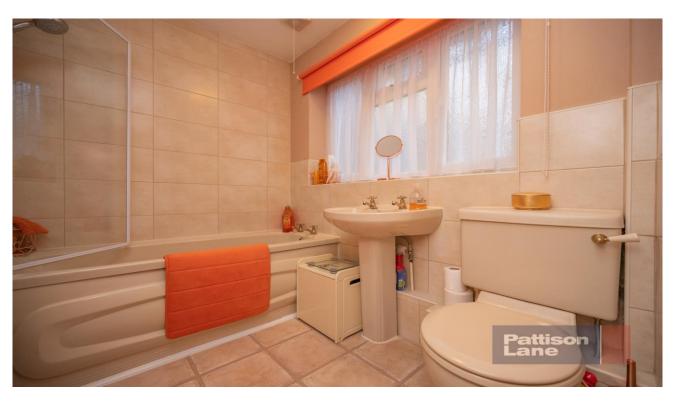

#### **BATHROOM**

Suite comprising a panelled bath with shower screen and shower over, wash hand basin and WC. Frosted window to rear aspect.