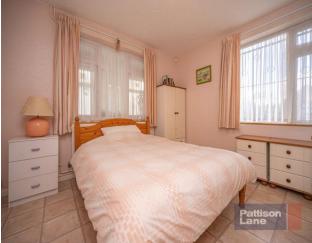

BEDROOM 11'2 x 9'11 (3.40m x 3.02m) Windows to side aspect and front aspect into entrance hall.