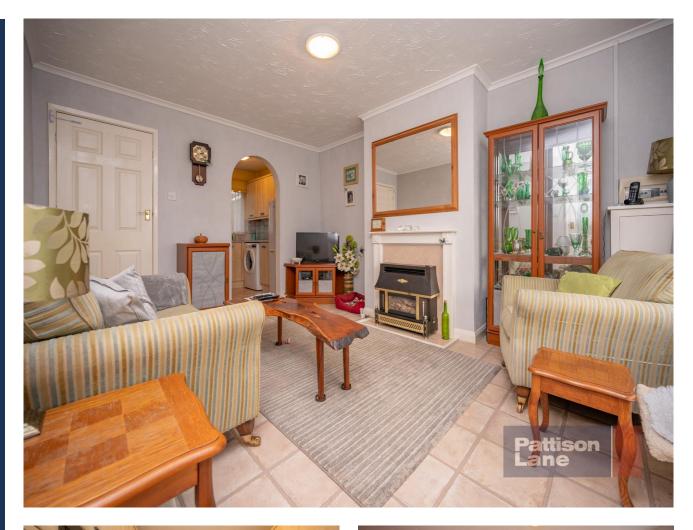

#### ENTRANCE HALL

Reached via main front door with side screen windows to the front aspect.

LOUNGE / DINING ROOM 14'2 x 11'3 max (4.34m x 3.42m)

Window to front aspect. Gas fire with marble hearth and Adams style surround. Archway into: