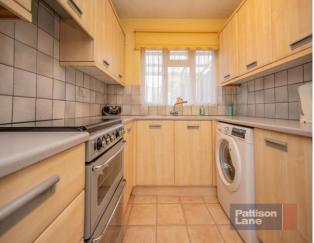

KITCHEN 7'4 x 7'6 (2.23m x 2.28m)
Fitted with units to base and wall with contrasting work surfaces over and tiled splashback surrounds. Sink and drainer unit with mixer tap over. Space for free standing cooker and fridge / freezer. Plumbing and space for washing machine. Window to rear aspect.