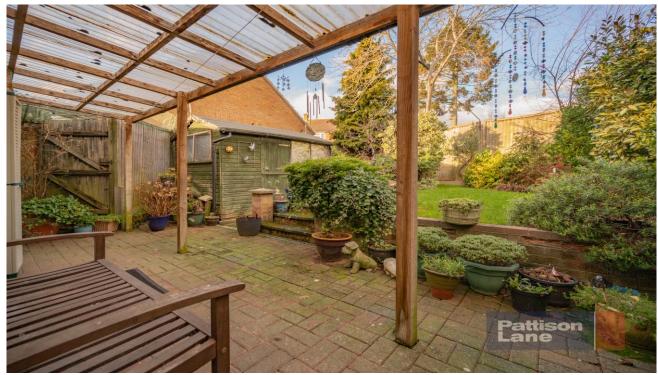

#### **REAR GARDEN**

Private garden with laid to lawn, established and fully stocked shrub and flower borders, block paved patio / seating area under a pergola, timber shed and side gate access.

AGENTS NOTE: Boarded Loft with lighting.