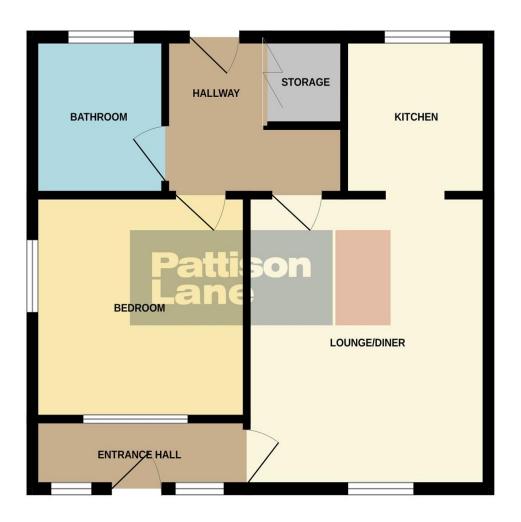

#### ENTRANCE HALL

Reached via main front door with side screen windows to the front aspect.

LOUNGE / DINING ROOM 14'2 x 11'3 max (4.34m x 3.42m)

Window to front aspect. Gas fire with marble hearth and Adams style surround. Archway into:

KITCHEN 7'4 x 7'6 (2.23m x 2.28m)
Fitted with units to base and wall with contrasting work surfaces over and tiled splashback surrounds. Sink and drainer unit with mixer tap over. Space for free standing cooker and fridge / freezer. Plumbing and space for washing machine. Window to rear aspect.

BEDROOM 11'2 x 9'11 (3.40m x 3.02m) Windows to side aspect and front aspect into entrance hall.

#### **REAR HALLWAY**

Storage cupboard. Door to rear aspect.

#### **BATHROOM**

Suite comprising a panelled bath with shower screen and shower over, wash hand basin and WC. Frosted window to rear aspect.

#### **GROUND FLOOR**