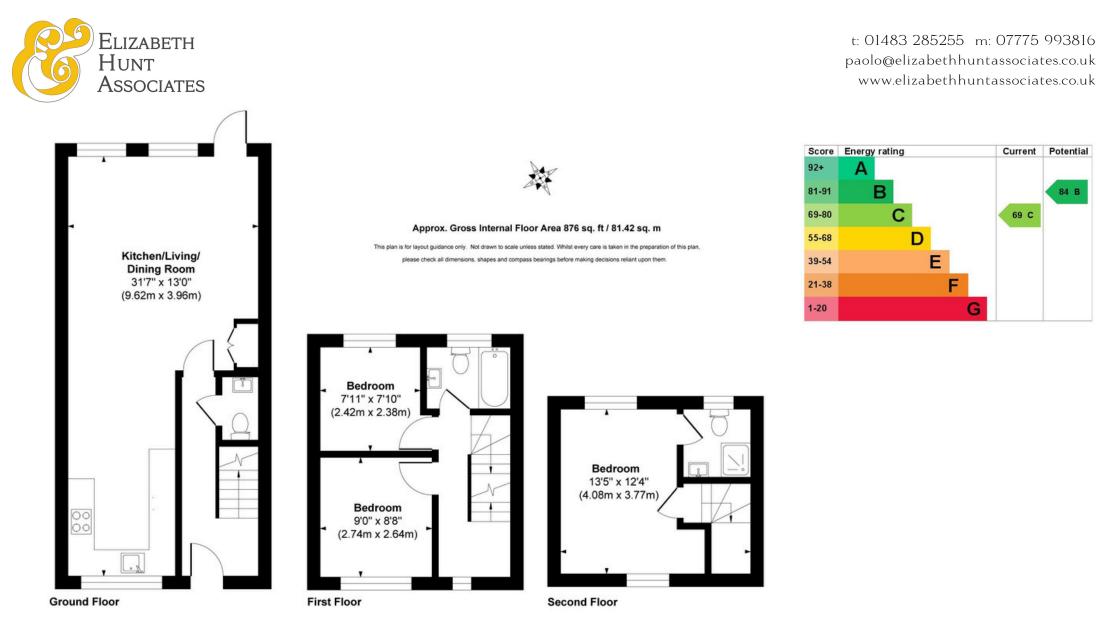

We are delighted to bring to the market a simply outstanding mid-terrace property that has been completely transformed by the current owners to an exceptionally high standard. Re-modelled, extended and refurbished with beautiful wood floors throughout, this wonderfully bright and stunning family home now offers three spacious bedrooms and en suite shower room, a fabulous open plan living space with a skylight over the living area that floods the room with light, bi-fold doors to the garden and a fully-fitted modern kitchen, plus a luxury family bathroom.