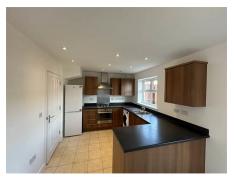

## **32 Lenz Close Colchester**

Three Bedroom Terraced House - Allocated Parking For Two cars - Garden - Downstairs Cloakroom - Spacious Lounge - Fitted Kitchen/Diner including White Goods - Hallway - Landing - Family Bathroom - Main Bedroom with En-Suite - Second Double Bedroom - Large Single Third Bedroom - Close to Town Centre - Council Tax band C - No Onward Chain. Details: