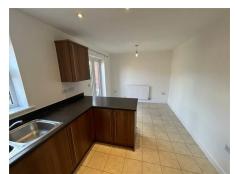

## **32 Lenz Close Colchester**

Three Bedroom Terraced House - Allocated Parking For Two cars - Garden - Downstairs Cloakroom - Spacious Lounge - Fitted Kitchen/Diner including White Goods - Hallway - Landing - Family Bathroom - Main Bedroom with En-Suite - Second Double Bedroom - Large Single Third Bedroom - Close to Town Centre - Council Tax band C - No Onward Chain. Details:

- Allocated Parking
- En-Suite
- Kitchen/Diner
  Property Book UK
- Cloakroom
- Well Presented Throughout

| These particulars have been checked and the information contained is correct to the best of my knowledge and any fixtures and fittings included are in full working order unless stated. |                                             |
|------------------------------------------------------------------------------------------------------------------------------------------------------------------------------------------|---------------------------------------------|
| Approved without alteration                                                                                                                                                              | Approved – subject to alterations as marked |
| SIGNED:                                                                                                                                                                                  | DATE:                                       |
| PLEASE PRINT NAME:                                                                                                                                                                       |                                             |