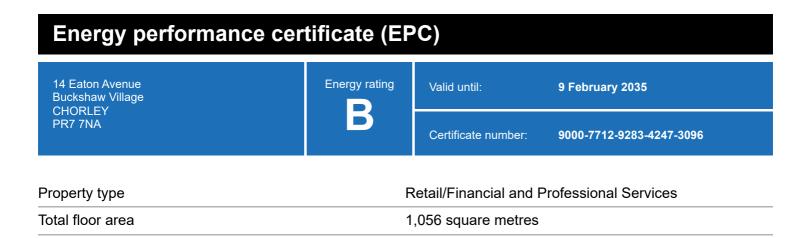

### **Energy rating and score**

This property's energy rating is B.

Properties get a rating from A+ (best) to G (worst) and a score.

The better the rating and score, the lower your property's carbon emissions are likely to be.