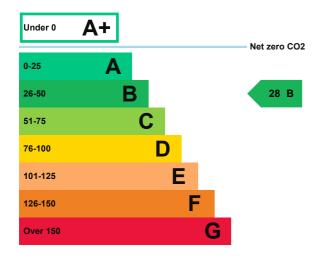

### **Energy rating and score**

This property's energy rating is B.

Properties get a rating from A+ (best) to G (worst) and a score.

The better the rating and score, the lower your property's carbon emissions are likely to be.

## Breakdown of this property's energy performance

| Main heating fuel                          | Grid Supplied Electricity |
|--------------------------------------------|---------------------------|
| Building environment                       | Air Conditioning          |
| Assessment level                           | 4                         |
| Building emission rate (kgCO2/m2 per year) | 10.72                     |
| Primary energy use (kWh/m2 per year)       | 117                       |