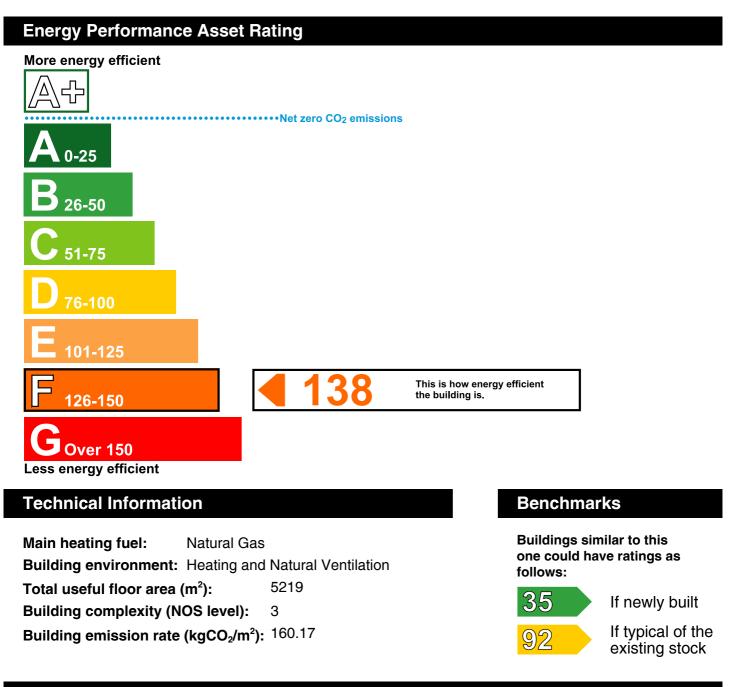

#### Administrative Information

| This is an Energy Performance Certificate as defined in SI 2007:991 as amended. |                                                               |
|---------------------------------------------------------------------------------|---------------------------------------------------------------|
| Assessment Software:                                                            | G-ISBEM Standard v17.0 using calculation engine SBEM v4.1.d.0 |
| Property Reference:                                                             | 419529610000                                                  |
| Assessor Name:                                                                  | Guy Shorrock                                                  |
| Assessor Number:                                                                | STR0002747                                                    |
| Accreditation Scheme:                                                           | Stroma Accreditation                                          |
| Employer/Trading Name:                                                          | Aldrock Surveyors Limited                                     |
| Employer/Trading Address:                                                       | Unit 19 Eanam Wharf, BLACKBURN, BB1 5BL                       |
| Issue Date:                                                                     | 19 Jun 2013                                                   |
| Valid Until:                                                                    | 18 Jun 2023 (unless superseded by a later certificate)        |
| Related Party Disclosure:                                                       | Not related to the owner.                                     |
|                                                                                 |                                                               |