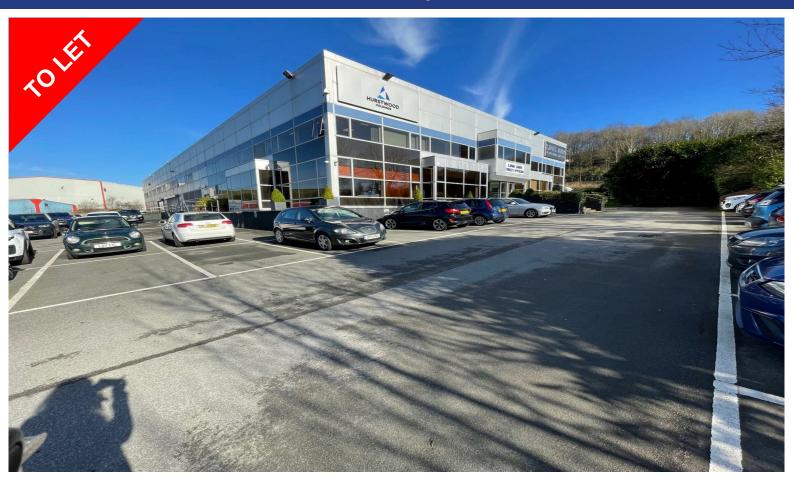

# Link 665, A56, Haslingden, BB4 5HU

# TO LET

Use - Office

Size - 1,800 Sq ft

Rent - £20,700 per annum

- 1,800 sq. ft.
- Prime A56 roadside frontage
- Parking for up to 271 vehicles
- Flexible terms

COMMERCIAL PROPERTY AGENTS, CHARTERED SURVEYORS AND VALUERS

#### Location

The property occupies a high profile position fronting the Haslingden bypass (A56) which gives access to the M61 and M6 via the M65 to the north. The M66 and M62 to the south are within 5 minutes' drive.

### Description

A detached self contained two storey steel framed building, with glazing and flat steel panels, within an overall site of 0.85 hectare (2.1 acres).

Each suite benefits from the following:

- suspended ceiling with Cat. 2 lighting
- carpet tiled floors
- raised floors
- gas fired central heating system

The communal space has been newly refurbished and benefits from the following:

- attractive reception area
- kitchen facilities
- male and female/disabled WC facilities
- lift
- parking for 271 cars
- access intercom
- meeting room hire