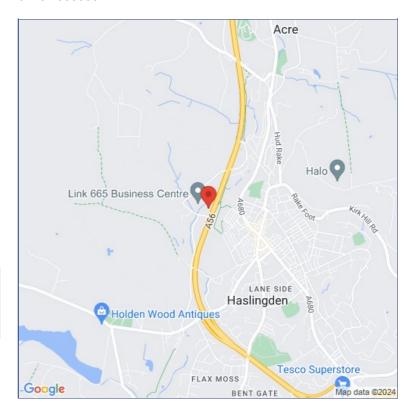

#### Location

The property occupies a high profile position fronting the Haslingden bypass (A56) which gives access to the M61 and M6 via the M65 to the north. The M66 and M62 to the south are within 5 minutes' drive.