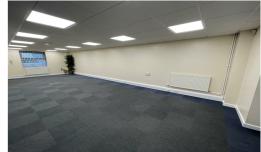

### Description

The premises comprises a modern two storey office building, with brick and insulated metal clad walls and roof and includes double glazed aluminium framed windows.

Internally access is via reception area leading to open plan ground and first floor office areas, which includes carpeted floors, painted plastered walls, suspended ceiling and recessed lighting.

Male and female toilet facilities, together with kitchen facilities are included.

The building has 5 dedicated car park spaces with overflow parking available in the immediate vicinity.