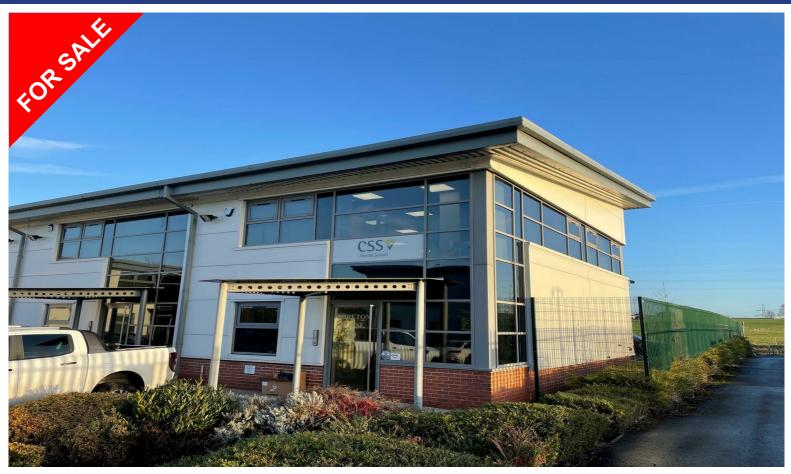

## Unit 16, Trident Park, Trident Way, Blackburn, BB1 3NU

# FOR SALE

Use - Office, Investment

Size - 1,450 Sq ft

Price - £225,000

- Two Storey Modern Office Investment
- Good motorway access
- Established Office Area
- Rarely available freehold opportunity

COMMERCIAL PROPERTY AGENTS, CHARTERED SURVEYORS AND VALUERS

#### Location

The premises are well located in a pleasant canal side location on Trident Office Park, which fronts Whitebirk Drive to the east of Blackburn and within 400 yards of Junction 6 of the M65 motorway.

### Description

The premises comprises a modern two storey office building, with brick and insulated metal clad walls and roof and includes double glazed aluminium framed windows.

Internally access is via reception area leading to open plan ground and first floor office areas, which includes carpeted floors, painted plastered walls, suspended ceiling and recessed lighting.