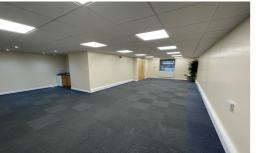

### Description

The premises comprises a modern two storey office building, with brick and insulated metal clad walls and roof and includes double glazed aluminium framed windows.

Internally access is via reception area leading to open plan ground and first floor office areas, which includes carpeted floors, painted plastered walls, suspended ceiling and recessed lighting.

Male and female toilet facilities, together with kitchen facilities are included.

The building has 5 dedicated car park spaces with overflow parking available in the immediate vicinity.