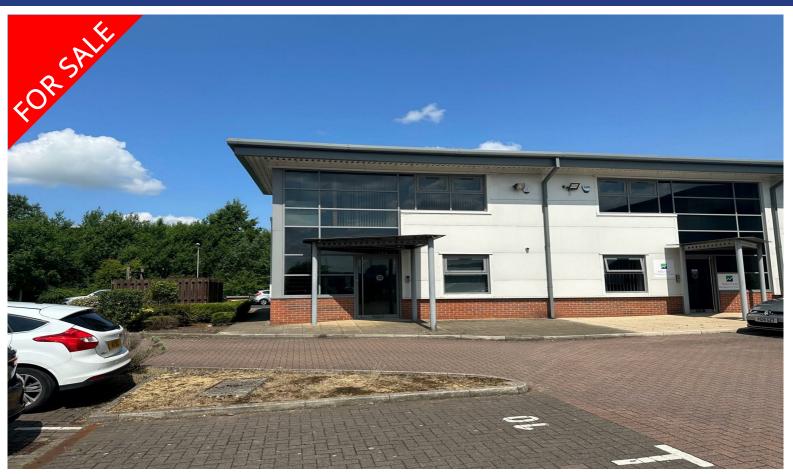

# 10 Trident Park, Trident Way, Blackburn , BB1 3NU

FOR SALE Use - Office Size - 1,450 Sq ft Price - £225,000

- Two Storey Modern Office Accommodation
- Good Motorway Access
- Established Office Area
- Rarely available freehold opportunity

## Description

The premises comprises a two storey office building, with brick and insulated metal clad walls and roof and includes double glazed aluminum framed windows.

Internally access is via a reception area leading to the ground and first floor office areas benefitting from a specification including carpeted floors, painted plastered walls, suspended ceiling and recessed lighting.