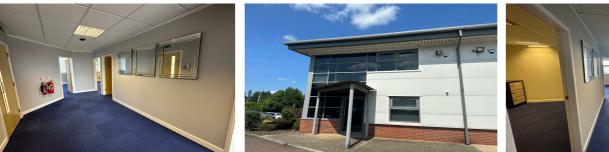

## Description

The premises comprises a two storey office building, with brick and insulated metal clad walls and roof and includes double glazed aluminum framed windows.

Internally access is via a reception area leading to the ground and first floor office areas benefitting from a specification including carpeted floors, painted plastered walls, suspended ceiling and recessed lighting.

There are w/c facilities with kitchen space available on both the ground and first floor.

The office benefits from 5 parking spaces within landscaped grounds.