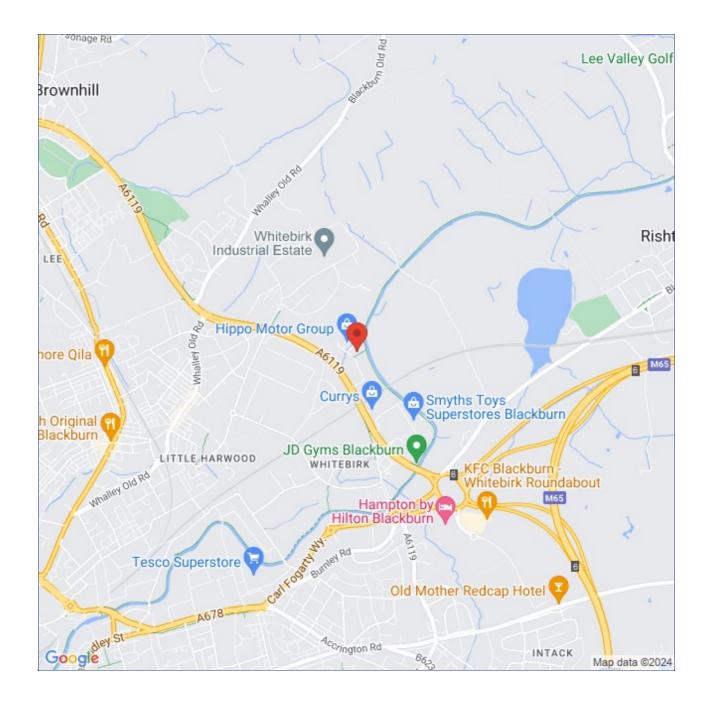

## Location

The premises are well located in a pleasant canalside location on Trident Office Park, which fronts Whitebirk Drive to the east of Blackburn and within 400 yards of Junction 6 of the M65 motorway.