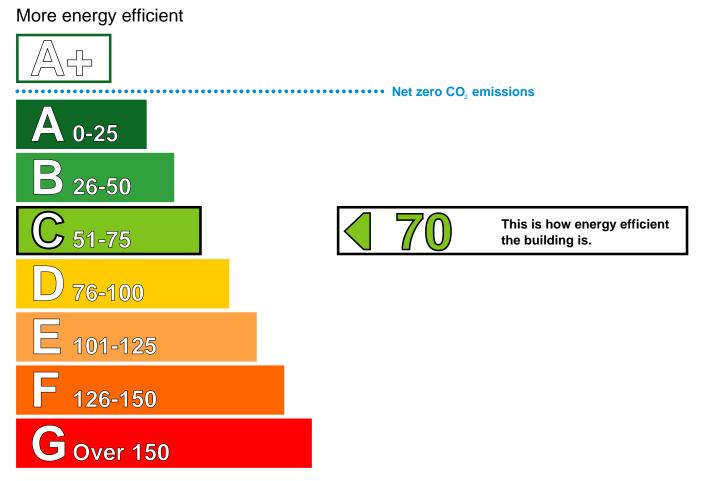

## Energy Performance Asset Rating

Less energy efficient

### **Technical information**

| Main heating fuel:                                           | Natural Gas |                         |
|--------------------------------------------------------------|-------------|-------------------------|
| Building environment:                                        | Heating a   | and Natural Ventilation |
| Total useful floor area (m <sup>2</sup> ):                   |             | 3364                    |
| Building complexity (NOS level):                             |             | 3                       |
| Building emission rate (kgCO <sub>2</sub> /m <sup>2</sup> ): |             | 40.75                   |