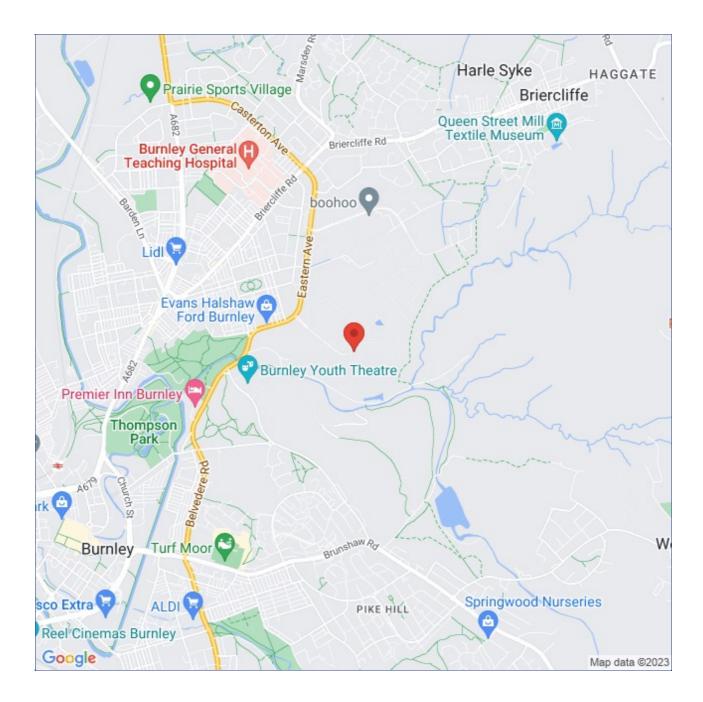

#### Location

The business centre is situated on the popular Heasandford Industrial Park with surrounding occupiers including Rectella, Aircelle, Boohoo.com and BCW.

It has good access to the national motorway network via either Junction 12 (Brierfield) or Junction 10 (Burnley Central). Burnley town centre is approximately 1.5 miles from the premises.