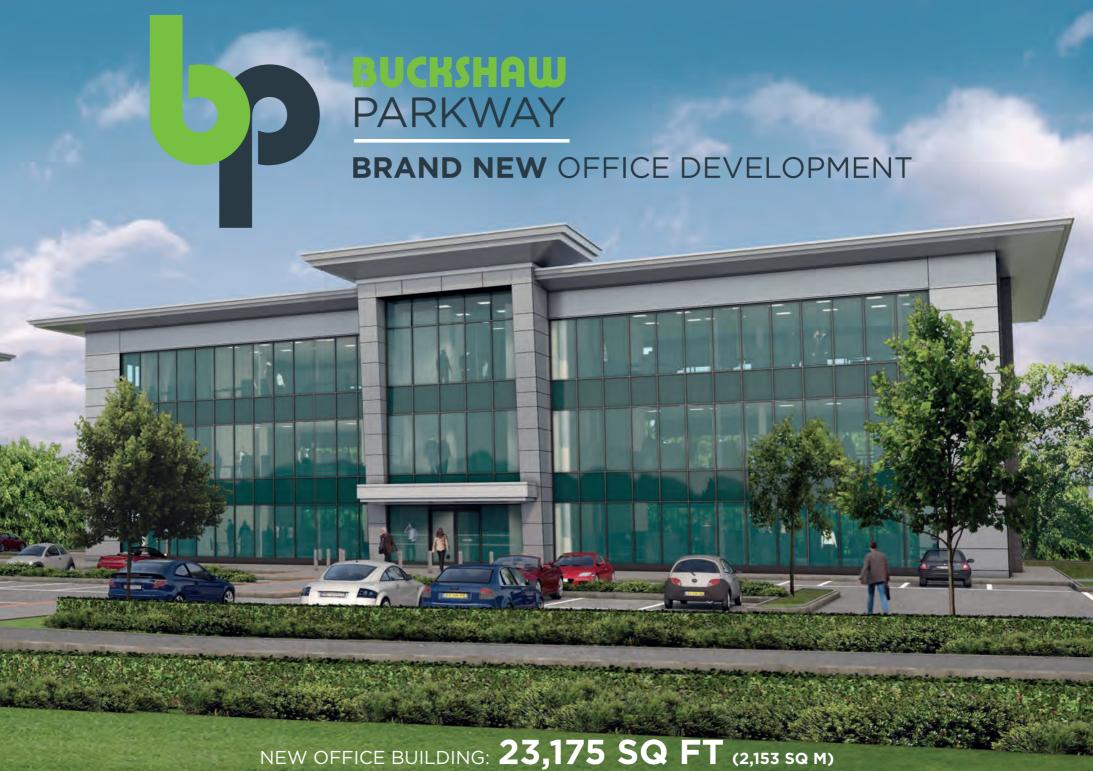

### **BUILDING 2**

23,175 sq.ft. sq.ft.

(2,153 sq.m.) set in a landscaped environment