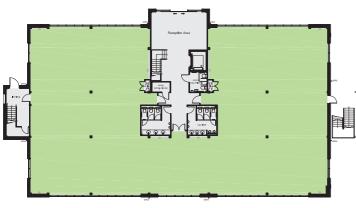

# Meeting Room

**Second Floor** 

First Floor



Ground Floor

### **BUILDING 2**

23,175 sq.ft. sq.ft.

(2,153 sq.m.) set in a landscaped environment

#### **SPECIFICATION:**

- · VRV Heating and Cooling
- Fully Accessible Raised Floors
- Contract Quality Carpet Tiles
- Triple Compartment Floor Outlet Boxes
- Suspended Ceilings
- Modular LG7 Lighting

- Fully Tiled Male and Female Toilets
- Disabled Persons' Toilets and Showers
- Large Capacity Passenger Lift
- · Ample On-Site Car Parking
- Secure 24-hour Access
- Option for Bespoke Internal Fit-Out

## SITE PLAN





Developments
A MEMBER OF THE EMERSON GROUP
01204 673100
www.orbit-developments.co.uk

DISCLAIMER: These Particulars are believed to be correct at time of going to Press, but the Developer reserves the right to change the scheme in the future. However, the Vendors/ Lessor