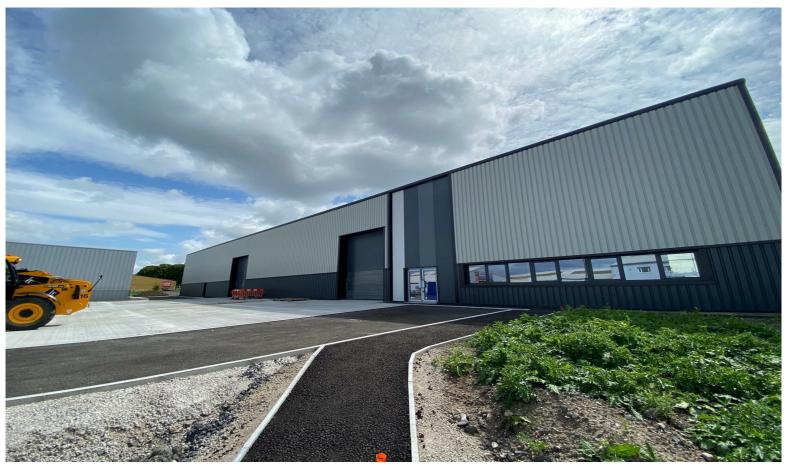

#### Description

The site will be constructed on a steel portal frame with insulated profile steel cladding to both walls and a mono pitched roof, including double skin translucent panels. The property will have an internal eaves height of 6m.

The site will comprise a single 12,875 sq.ft unit with a large yard/car parking area to the front and side of the building.