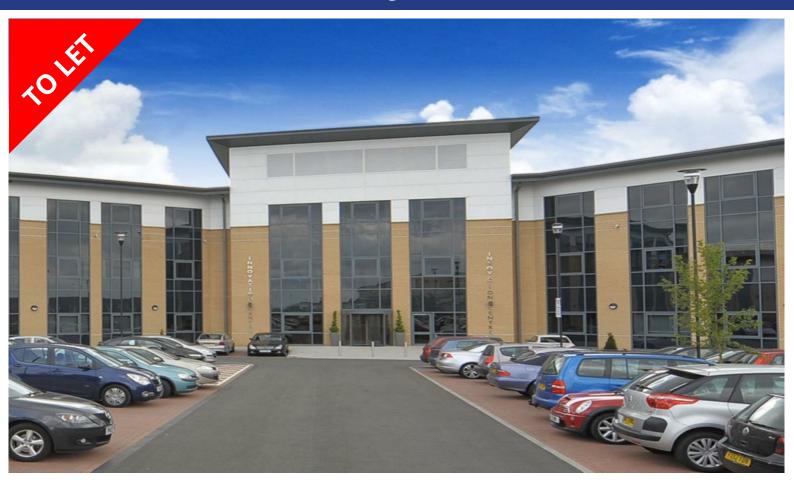

# The Innovation Centre, Haslingden Road, Blackburn, BB1 2FD

# TO LET

Use - Office

**Size** - 228 - 1,000 Sq ft

**Rent** - From £100 per week inclusive

- Suites from 228 to 1,206 sq.ft
- Flexible lease terms
- Close to Junction 5 of the M65 Motorway

COMMERCIAL PROPERTY AGENTS, CHARTERED SURVEYORS AND VALUERS

## The Innovation Centre, Haslingden Road, Blackburn, BB1 2FD