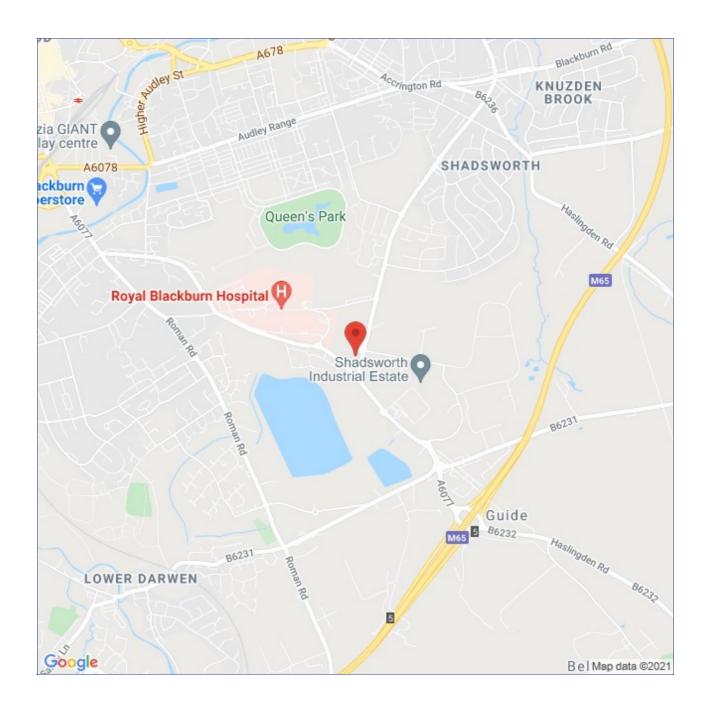

#### Location

The Innovation Centre is strategically located within half a mile of Junction 5 of the M65 motorway, which provides direct access to the M6 and M61 to the west and the M66 to the east.

Blackburn Town Centre is approximately one and a half miles from the premises.