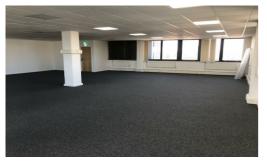

## **Description**

Marshall House is a 9 storey purpose built office building which has recently undergone a significant refurbishment.

The building provides the following key features:

- ~ on site concierge
- ~ DDA compliant
- ~ double height entrance reception
- ~ suspended ceiling incorporating recessed lighting
- ~ gas central heating
- ~ perimeter trunking
- ~ easy access to public parking
- ~ excellent public transport links
- ~ break out areas

#### **Accommodation**

As of today's date the following large suites are available:

| Floor   | Size  | Rental  | Service Charge p.a.<br>(includes all utility bills and<br>building insurance) |
|---------|-------|---------|-------------------------------------------------------------------------------|
| Seventh | 3,085 | £29,950 | £11,580 pa                                                                    |
| Floor   | sq.ft | pa      |                                                                               |