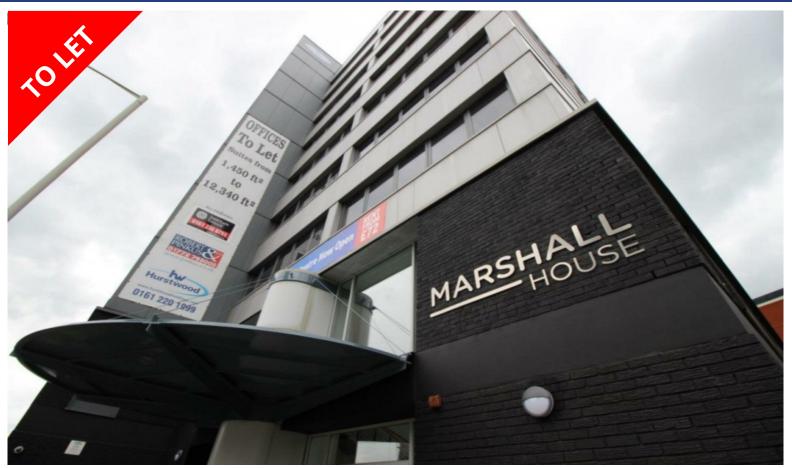

# Marshall House, Ringway, Preston, PR1 2QD

# TO LET

Use - Office

**Size** - 3,085 Sq ft

**Rent** - Prices from £9.50 per sq. ft.

- Fully Refurbished City Centre Offices
- Entire floor of 3,085 sq ft
- Prominent landmark building
- Refurbished to a high standard

#### Location

Marshall House is prominently situated fronting Ringway (the A6), Preston's Inner Ring Road, on the edge of the city centre.

Adjoining Marshall House are the Magistrates Court and Law Courts, with the bus station and railway station a short walk.