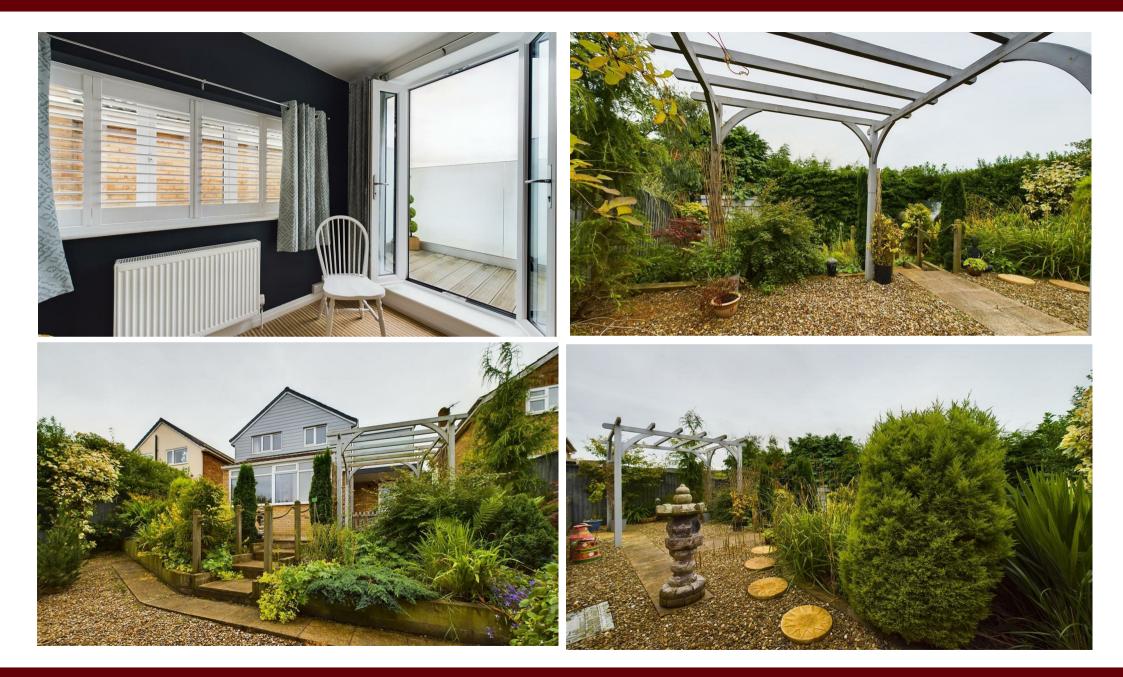

Council Tax Band: B

This beautifully presented property briefly comprises; inner porch leading into the entrance hall with tiled flooring which provides access into the modern fitted kitchen with a range of base and wall units and ample worktop space. The property also boasts a spacious conservatory/dining space which allows plenty of natural light. There is also a separate lounae space accessed via the sliding oak barn door, which is immaculately presented with window shutters and feature log burner, and a downstairs W/C. To the first floor lies four bright and airy bedrooms, one complete with built in wardrobe supplying plenty of storage space, and double doors from another leading out onto the balcony overlooking the scenic views of Oliver's Mount and the sea, ideal for alfresco dining There is also a three-piece contemporary bathroom suite with overhead shower and tiled walls and flooring.

Externally, the property boasts picturesque, landscaped gardens across two tiers with a patio area for garden furniture to the rear, as well as beautiful lawn to the front with block-paved driveway and integral garage.