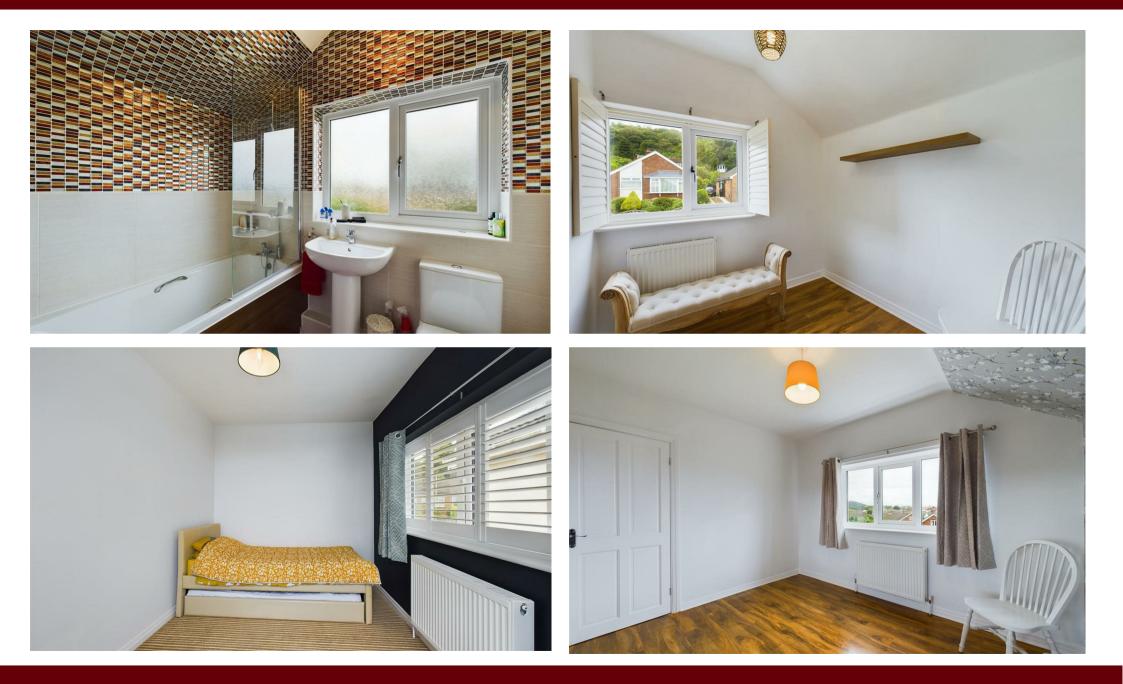

Council Tax Band: B

This beautifully presented property briefly comprises; inner porch leading into the entrance hall with tiled flooring which provides access into the modern fitted kitchen with a range of base and wall units and ample worktop space. The property also boasts a spacious conservatory/dining space which allows plenty of natural light. There is also a separate lounae space accessed via the sliding oak barn door, which is immaculately presented with window shutters and feature log burner, and a downstairs W/C. To the first floor lies four bright and airy bedrooms, one complete with built in wardrobe supplying plenty of storage space, and double doors from another leading out onto the balcony overlooking the scenic views of Oliver's Mount and the sea, ideal for alfresco dining There is also a three-piece contemporary bathroom suite with overhead shower and tiled walls and flooring.