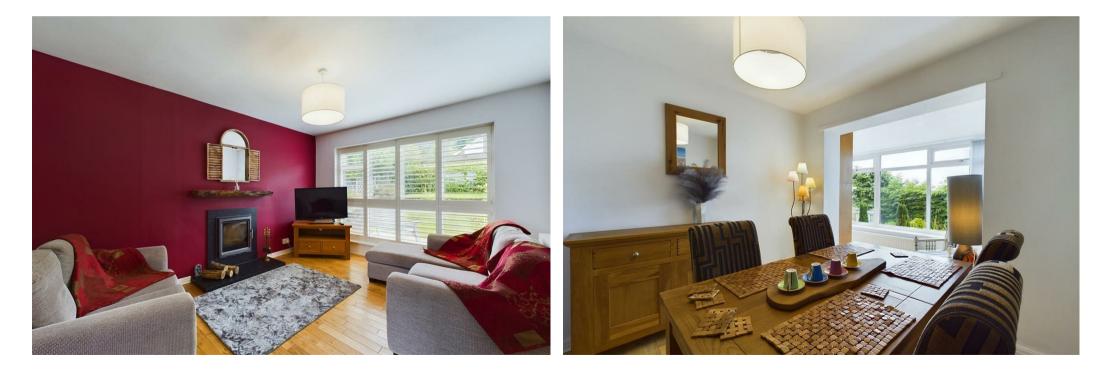

Council Tax Band: B

This beautifully presented property briefly comprises; inner porch leading into the entrance hall with tiled flooring which provides access into the modern fitted kitchen with a range of base and wall units and ample worktop space. The property also boasts a spacious conservatory/dining space which allows plenty of natural light. There is also a separate lounae space accessed via the sliding oak barn door, which is immaculately presented with window shutters and feature log burner, and a downstairs W/C. To the first floor lies four bright and airy bedrooms, one complete with built in wardrobe supplying plenty of storage space, and double doors from another leading out onto the balcony overlooking the scenic views of Oliver's Mount and the sea, ideal for alfresco dining There is also a three-piece contemporary bathroom suite with overhead shower and tiled walls and flooring.