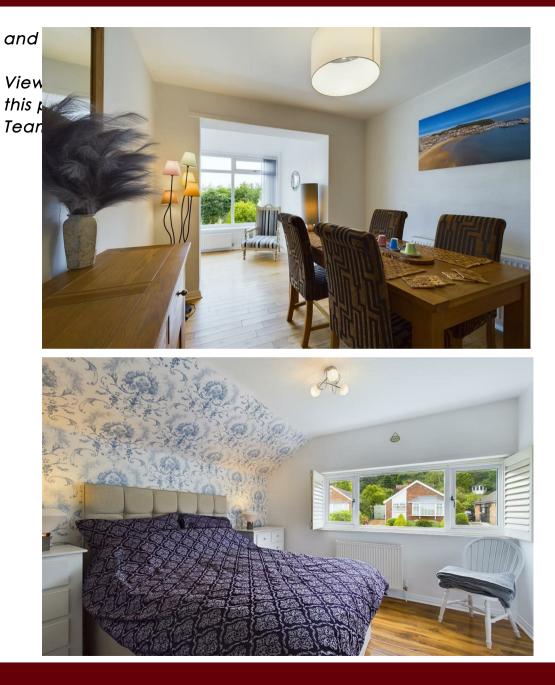

Council Tax Band: B

This beautifully presented property briefly comprises; inner porch leading into the entrance hall with tiled flooring which provides access into the modern fitted kitchen with a range of base and wall units and ample worktop space. The property also boasts a spacious conservatory/dining space which allows plenty of natural light. There is also a separate lounae space accessed via the sliding oak barn door, which is immaculately presented with window shutters and feature log burner, and a downstairs W/C. To the first floor lies four bright and airy bedrooms, one complete with built in wardrobe supplying plenty of storage space, and double doors from another leading out onto the balcony overlooking the scenic views of Oliver's Mount and the sea, ideal for alfresco dining There is also a three-piece contemporary bathroom suite with overhead shower and tiled walls and flooring.