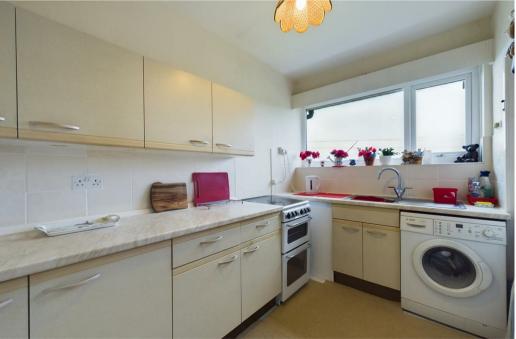

Council Tax Band: B

The accommodation comprises briefly; entrance hallway leading into the spacious, bay window living room which allows plenty of natural light to flood through. There is a fitted kitchen with a range of base and wall units plus ample worktop space. The property also boasts two, good sized double bedrooms with fantastic views over Scarborough. There is also a three piece family bathroom suite with overhead shower. Externally, the property offers a single, brick built garage providing off street parking for one vehicle.