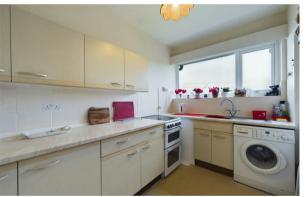

Council Tax Band: B

The accommodation comprises briefly; entrance hallway leading into the spacious, bay window living room which allows plenty of natural light to flood through. There is a fitted kitchen with a range of base and wall units plus ample worktop space. The property also boasts two, good sized double bedrooms with fantastic views over Scarborough. There is also a three piece family bathroom suite with overhead shower. Externally, the property offers a single, brick built garage providing off street parking for one vehicle.