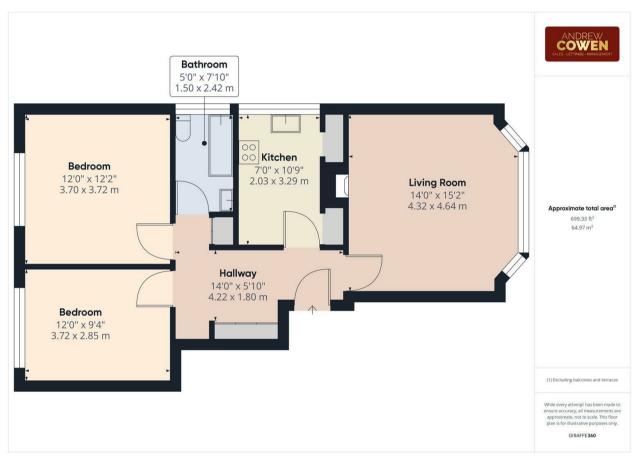

### Flat 3 Queen Margarets Court, Scarborough YO11

Andrew Cowen Estate Agents proudly presents to the market SPACIOUS, TWO BEDROOM FIRST FLOOR APARTMENT situated on Scarborough's SOUTH SIDE, boasting FANTASTIC VIEWS OVER SCARBOROUGH and a GARAGE providing OFF STREET PARKING. This property would appeal to a NUMBER OF BUYERS, including those looking for a SECOND HOME close to amenities.

Council Tax Band: B

The accommodation comprises briefly; entrance hallway leading into the spacious, bay window living room which allows plenty of natural light to flood through. There is a fitted kitchen with a range of base and wall units plus ample worktop space. The property also boasts two, good sized double bedrooms with fantastic views over Scarborough. There is also a three piece family bathroom suite with overhead shower. Externally, the property offers a single, brick built garage providing off street parking for one vehicle.