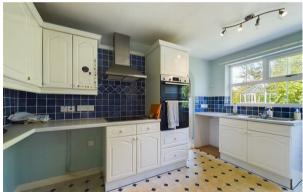

Council Tax Band: E

This property comprises in brief; entrance hall leading into a spacious, front facing bay window lounge with plenty of natural light oozing through. There is a fitted kitchen with a range of base and wall units and integrated appliances. The property also benefits from a separate dining area with sliding doors providing access out into the rear garden. The property boasts three, good sized double bedrooms and a family bathroom suite with separate W/C adjoining. Externally, the property offers an extensive, wrap around garden with plenty of shrubs and greenery, with a large driveway providing plenty of off-street parking for multiple vehicles, as well as a single brick built garage, perfect for storage purposes.