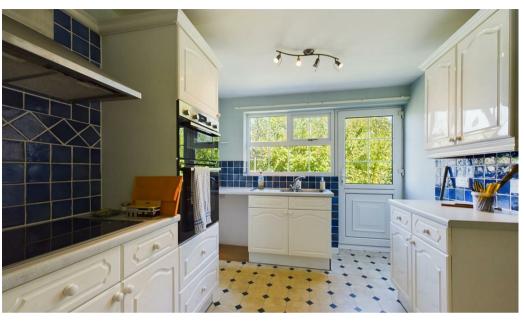

Council Tax Band: E

This property comprises in brief; entrance hall leading into a spacious, front facing bay window lounge with plenty of natural light oozing through. There is a fitted kitchen with a range of base and wall units and integrated appliances. The property also benefits from a separate dining area with sliding doors providing access out into the rear garden. The property boasts three, good sized double bedrooms and a family bathroom suite with separate W/C adjoining. Externally, the property offers an extensive, wrap around garden with plenty of shrubs and greenery, with a large driveway providing plenty of off-street parking for multiple vehicles, as well as a single brick built garage, perfect for storage purposes.