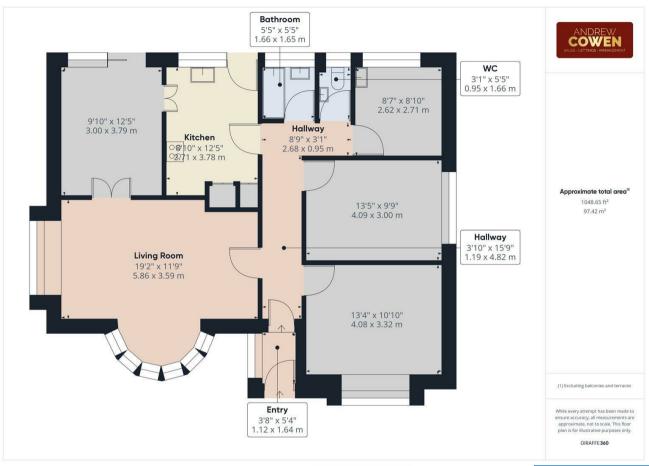

Council Tax Band: E

This property comprises in brief; entrance hall leading into a spacious, front facing bay window lounge with plenty of natural light oozing through. There is a fitted kitchen with a range of base and wall units and integrated appliances. The property also benefits from a separate dining area with sliding doors providing access out into the rear garden. The property boasts three, good sized double bedrooms and a family bathroom suite with separate W/C adjoining. Externally, the property offers an extensive, wrap around garden with plenty of shrubs and greenery, with a large driveway providing plenty of off-street parking for multiple vehicles, as well as a single brick built garage, perfect for storage purposes.