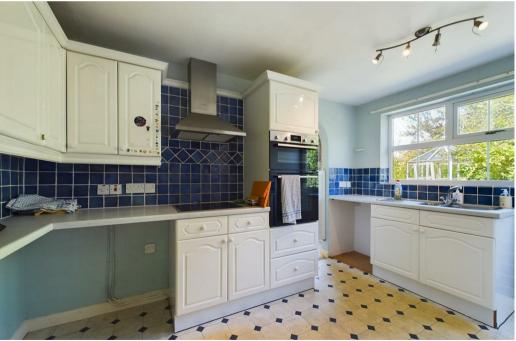

Council Tax Band: E

This property comprises in brief; entrance hall leading into a spacious, front facing bay window lounge with plenty of natural light oozing through. There is a fitted kitchen with a range of base and wall units and integrated appliances. The property also benefits from a separate dining area with sliding doors providing access out into the rear garden. The property boasts three, good sized double bedrooms and a family bathroom suite with separate W/C adjoining. Externally, the property offers an extensive, wrap around garden with plenty of shrubs and greenery, with a large driveway providing plenty of off-street parking for multiple vehicles, as well as a single brick built garage, perfect for storage purposes.