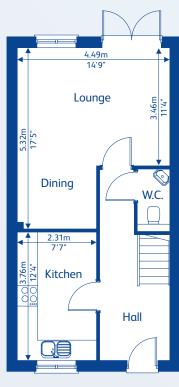

me
- Ashgate II
  3 bedroom semi-detached/
  end mews home
- Burlington
  3 bedroom semi-detached/
  mews home
- Cranbrook
  3 bedroom semi-detached/
  mews home
- Waddington2 bedroom mews home
- Shared Ownership/
  Affordable Homes

Please note: Plots 72-81 are Shared Ownership/ Affordable Homes only, please ask Sales Executive for details.







### **Brantwood II**





**Ground Floor** 



First Floor



# **Bonington**





**Ground Floor** 



First Floor



### Renishaw



**Ground Floor** 





First Floor



### **Holbrook**



**Ground Floor** 





First Floor



### **Bowes**



**Ground Floor** 





First Floor



## **Charleston**





**Ground Floor** 



First Floor



### Victoria



**Ground Floor** 





First Floor



## **Gladstone**

3 bedroom semi-detached home





**Ground Floor** 



First Floor



# **Ashgate**

3 bedroom semi-detached/end mews home





**Ground Floor** 



First Floor



# Ashgate II

3 bedroom semi-detached/end mews home





**Ground Floor** 



First Floor



# **Burlington**

3 bedroom semi-detached/mews home





**Ground Floor** 



First Floor



## **Cranbrook**

3 bedroom semi-detached/mews home





**Ground Floor** 



First Floor







# Waddington

2 bedroom mews home





**Ground Floor** 



First Floor

# **Specification**

All the homes at Meadow Gate are built with modern family living in mind. The specification is carefully chosen for its quality, practicality and aesthetics, to meet the daily demands of modern household requirements.



#### **Kitchens**

A generous selection of kitchen choices are availab