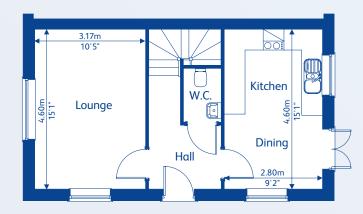

# **Ashgate**

3 bedroom semi-detached/end mews home

**Ground Floor** 

First Floor