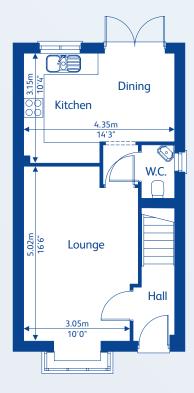

#### **Meadow Gate**

An impressive range of properties offering extensive choice

Meadow Gate in Farington offers a rewarding choice of three and four bedroom detached homes with garages, while the two and three bedroom semi-detached and mews homes benefit from private driveways or parking spaces. Ideally located within easy walking distance of all the amenities of Leyland town centre, making it the perfect place for families.

In the detached homes interior spaces flow freely from kitchens through to family and dining areas. Appliances within the ergonomically designed fitted kitchens include integral hob, oven and fridge freezer. Bathrooms include white designer sanitaryware with chrome fittings, along with a choice (subject to build stage) of ceramic wall tiles to selected walls for easy maintenance.