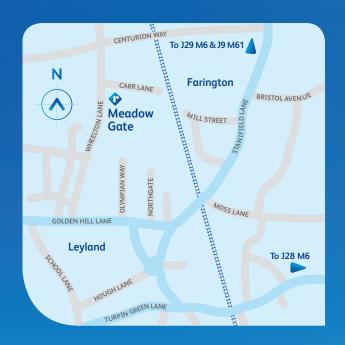

Local transport links are excellent; Leyland railway station is on the West Coast line, with fast links to Preston, Lancaster and Wigan, plus onward connections to Crewe and London Euston. Just minutes away, the M6 puts you within easy reach of the whole of the North West, with the Lancashire coast, the Trough of Bowland and the Lancashire moors easily reached for leisure days out and exploration.