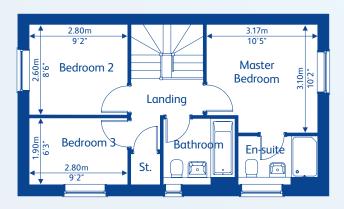

# **Ashgate**

3 bedroom semi-detached/end mews home

**Ground Floor** 

First Floor