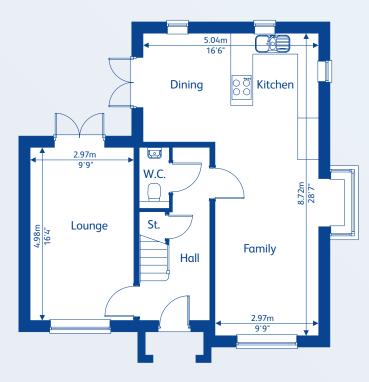

room detached home with garage
- Bonington
   4 bedroom detached home with garage
- Renishaw
  4 bedroom detached home
  with garage
- Holbrook4 bedroom detached home with garage
- Bowes
  4 bedroom detached home
  with garage
- Charleston
  3 bedroom detached home
  with garage
- Victoria
  3 bedroom detached home
  with garage

- Gladstone
  3 bedroom semi-detached home
- Ashgate
  3 bedroom semi-detached/
  end mews home
- Ashgate II
  3 bedroom semi-detached/
  end mews home
- Burlington
  3 bedroom semi-detached/
  mews home
- Cranbrook
  3 bedroom semi-detached/
  mews home
- Waddington2 bedroom mews home
- Shared Ownership/
  Affordable Homes

Please note: Plots 72-81 are Shared Ownership/ Affordable Homes only, please ask Sales Executive for details.







### **Brantwood II**





**Ground Floor** 



First Floor



# **Bonington**





**Ground Floor** 



First Floor



### Renishaw



**Ground Floor** 





First Floor



### **Holbrook**



**Ground Floor** 





First Floor



### **Bowes**



**Ground Floor** 





First Floor



## **Charleston**





**Ground Floor** 



First Floor



### Victoria



**Ground Floor** 





First Floor



## **Gladstone**

3 bedroom semi-detached home





**Ground Floor** 



First Floor



# **Ashgate**

3 bedroom semi-detached/end mews home





**Ground Floor** 



First Floor



# Ashgate II

3 bedroom semi-detached/end mews home





**Ground Floor** 



First Floor



# **Burlington**

3 bedroom semi-detached/mews home





**Ground Floor** 



First Floor



## **Cranbrook**

3 bedroom semi-detached/mews home