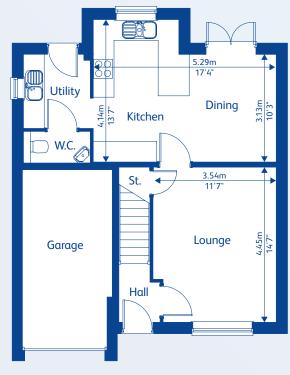

with garage
- Bowes
  4 bedroom detached home
  with garage
- Charleston
  3 bedroom detached home
  with garage
- Victoria
  3 bedroom detached home
  with garage

- Gladstone
  3 bedroom semi-detached home
- Ashgate
  3 bedroom semi-detached/
  end mews home
- Ashgate II
  3 bedroom semi-detached/
  end mews home
- Burlington
  3 bedroom semi-detached/
  mews home
- Cranbrook
  3 bedroom semi-detached/
  mews home
- Waddington2 bedroom mews home
- Shared Ownership/
  Affordable Homes

Please note: Plots 72-81 are Shared Ownership/ Affordable Homes only, please ask Sales Executive for details.







### **Brantwood II**





**Ground Floor** 



First Floor



# **Bonington**





**Ground Floor** 



First Floor



### Renishaw



**Ground Floor** 





First Floor



### **Holbrook**



**Ground Floor** 





First Floor



### **Bowes**



**Ground Floor** 





First Floor



## **Charleston**





**Ground Floor** 



First Floor



### Victoria



**Ground Floor** 





First Floor



## **Gladstone**

3 bedroom semi-detached home





**Ground Floor** 



First Floor



# **Ashgate**

3 bedroom semi-detached/end mews home





**Ground Floor** 



First Floor



# Ashgate II

3 bedroom semi-detached/end mews home





**Ground Floor** 



First Floor



# **Burlington**

3 bedroom semi-detached/mews home





**Ground Floor** 



First Floor



## **Cranbrook**

3 bedroom semi-detached/mews home





**Ground Floor** 



First Floor







# Waddington

2 bedroom mews home





**Ground Floor** 



First Floor

# **Specification**

All the homes at Meadow Gate are