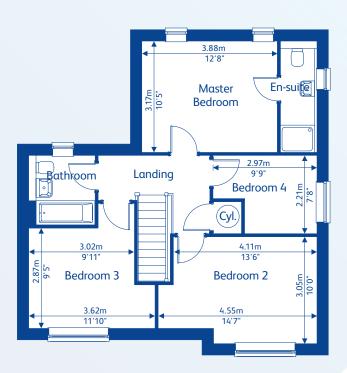

th garage
- Bonington
   4 bedroom detached home with garage
- Renishaw
  4 bedroom detached home
  with garage
- Holbrook4 bedroom detached home with garage
- Bowes
  4 bedroom detached home
  with garage
- Charleston
  3 bedroom detached home
  with garage
- Victoria
  3 bedroom detached home
  with garage

- Gladstone
  3 bedroom semi-detached home
- Ashgate
  3 bedroom semi-detached/
  end mews home
- Ashgate II
  3 bedroom semi-detached/
  end mews home
- Burlington
  3 bedroom semi-detached/
  mews home
- Cranbrook
  3 bedroom semi-detached/
  mews home
- Waddington2 bedroom mews home
- Shared Ownership/
  Affordable Homes

Please note: Plots 72-81 are Shared Ownership/ Affordable Homes only, please ask Sales Executive for details.







### **Brantwood II**





**Ground Floor** 



First Floor



# **Bonington**





**Ground Floor** 



First Floor



### Renishaw



**Ground Floor** 





First Floor



### **Holbrook**



**Ground Floor** 





First Floor



### **Bowes**



**Ground Floor** 





First Floor



## **Charleston**





**Ground Floor** 



First Floor



### Victoria



**Ground Floor** 





First Floor



## **Gladstone**

3 bedroom semi-detached home





**Ground Floor** 



First Floor



# **Ashgate**

3 bedroom semi-detached/end mews home





**Ground Floor** 



First Floor



# Ashgate II

3 bedroom semi-detached/end mews home





**Ground Floor** 



First Floor



# **Burlington**

3 bedroom semi-detached/mews home





**Ground Floor** 



First Floor



## **Cranbrook**

3 bedroom semi-detached/mews home





**Ground Floor**