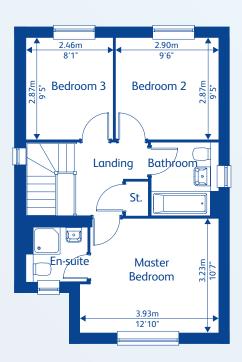

etached home
  with garage

- Gladstone
  3 bedroom semi-detached home
- Ashgate
  3 bedroom semi-detached/
  end mews home
- Ashgate II
  3 bedroom semi-detached/
  end mews home
- Burlington
  3 bedroom semi-detached/
  mews home
- Cranbrook
  3 bedroom semi-detached/
  mews home
- Waddington2 bedroom mews home
- Shared Ownership/
  Affordable Homes

Please note: Plots 72-81 are Shared Ownership/ Affordable Homes only, please ask Sales Executive for details.







### **Brantwood II**





**Ground Floor** 



First Floor



# **Bonington**





**Ground Floor** 



First Floor



### Renishaw



**Ground Floor** 





First Floor



### **Holbrook**



**Ground Floor** 





First Floor



### **Bowes**



**Ground Floor** 





First Floor



## **Charleston**





**Ground Floor** 



First Floor



### Victoria



**Ground Floor** 





First Floor



## **Gladstone**

3 bedroom semi-detached home





**Ground Floor** 



First Floor



# **Ashgate**

3 bedroom semi-detached/end mews home





**Ground Floor** 



First Floor



# Ashgate II

3 bedroom semi-detached/end mews home





**Ground Floor** 



First Floor



# **Burlington**

3 bedroom semi-detached/mews home





**Ground Floor** 



First Floor



## **Cranbrook**

3 bedroom semi-detached/mews home





**Ground Floor** 



First Floor







# Waddington

2 bedroom mews home





**Ground Floor** 



First Floor

# **Specification**

All the homes at Meadow Gate are built with modern family living in mind. The specification is carefully chosen for its quality, practicality and aesthetics, to meet the