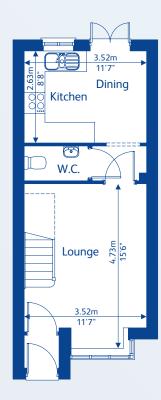

#### **Meadow Gate**

An impressive range of properties offering extensive choice

Meadow Gate in Farington offers a rewarding choice of three and four bedroom detached homes with garages, while the two and three bedroom semi-detached and mews homes benefit from private driveways or parking spaces. Ideally located within easy walking distance of all the amenities of Leyland town centre, making it the perfect place for families.

In the detached homes interior spaces flow freely from kitchens through to family and dining areas. Appliances within the ergonomically designed fitted kitchens include integral hob, oven and fridge freezer. Bathrooms include white designer sanitaryware with chrome fittings, along with a choice (subject to build stage) of ceramic wall tiles to selected walls for easy maintenance.