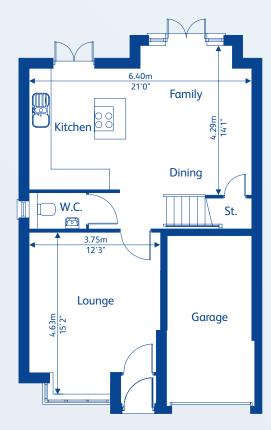

rage
- Charleston
  3 bedroom detached home
  with garage
- Victoria
  3 bedroom detached home
  with garage

- Gladstone
  3 bedroom semi-detached home
- Ashgate
  3 bedroom semi-detached/
  end mews home
- Ashgate II
  3 bedroom semi-detached/
  end mews home
- Burlington
  3 bedroom semi-detached/
  mews home
- Cranbrook
  3 bedroom semi-detached/
  mews home
- Waddington2 bedroom mews home
- Shared Ownership/
  Affordable Homes

Please note: Plots 72-81 are Shared Ownership/ Affordable Homes only, please ask Sales Executive for details.







### **Brantwood II**





**Ground Floor** 



First Floor



# **Bonington**





**Ground Floor** 



First Floor



### Renishaw



**Ground Floor** 





First Floor



### **Holbrook**



**Ground Floor** 





First Floor



### **Bowes**



**Ground Floor** 





First Floor



## **Charleston**





**Ground Floor** 



First Floor



### Victoria



**Ground Floor** 





First Floor



## **Gladstone**

3 bedroom semi-detached home





**Ground Floor** 



First Floor



# **Ashgate**

3 bedroom semi-detached/end mews home





**Ground Floor** 



First Floor



# Ashgate II

3 bedroom semi-detached/end mews home





**Ground Floor** 



First Floor



# **Burlington**

3 bedroom semi-detached/mews home





**Ground Floor** 



First Floor



## **Cranbrook**

3 bedroom semi-detached/mews home





**Ground Floor** 



First Floor







# Waddington

2 bedroom mews home





**Ground Floor** 



First Floor

# **Specification**

All the homes at Meadow Gate are built with modern family living in mind. The specificat