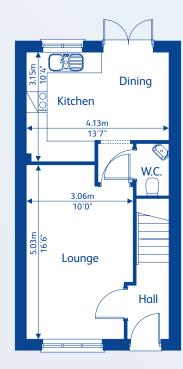

## **Cranbrook**

3 bedroom semi-detached/mews home

**Ground Floor** 

First Floor