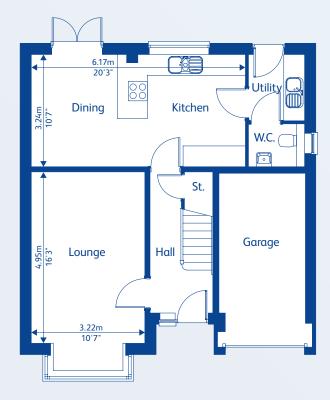

ched home
  with garage
- Holbrook4 bedroom detached home with garage
- Bowes
  4 bedroom detached home
  with garage
- Charleston
  3 bedroom detached home
  with garage
- Victoria
  3 bedroom detached home
  with garage

- Gladstone
  3 bedroom semi-detached home
- Ashgate
  3 bedroom semi-detached/
  end mews home
- Ashgate II
  3 bedroom semi-detached/
  end mews home
- Burlington
  3 bedroom semi-detached/
  mews home
- Cranbrook
  3 bedroom semi-detached/
  mews home
- Waddington2 bedroom mews home
- Shared Ownership/
  Affordable Homes

Please note: Plots 72-81 are Shared Ownership/ Affordable Homes only, please ask Sales Executive for details.







### **Brantwood II**





**Ground Floor** 



First Floor



# **Bonington**





**Ground Floor** 



First Floor



### Renishaw



**Ground Floor** 





First Floor



### **Holbrook**



**Ground Floor** 





First Floor



### **Bowes**



**Ground Floor** 





First Floor



## **Charleston**





**Ground Floor** 



First Floor



### Victoria



**Ground Floor** 





First Floor



## **Gladstone**

3 bedroom semi-detached home





**Ground Floor** 



First Floor



# **Ashgate**

3 bedroom semi-detached/end mews home





**Ground Floor** 



First Floor



# Ashgate II

3 bedroom semi-detached/end mews home





**Ground Floor** 



First Floor



# **Burlington**

3 bedroom semi-detached/mews home





**Ground Floor** 



First Floor



## **Cranbrook**

3 bedroom semi-detached/mews home





**Ground Floor** 



First Floor







# Waddington

2 bedroom mews home





**Ground Floor** 



First Flo