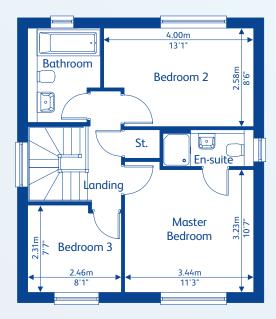

mi-detached home
- Ashgate
  3 bedroom semi-detached/
  end mews home
- Ashgate II
  3 bedroom semi-detached/
  end mews home
- Burlington
  3 bedroom semi-detached/
  mews home
- Cranbrook
  3 bedroom semi-detached/
  mews home
- Waddington2 bedroom mews home
- Shared Ownership/
  Affordable Homes

Please note: Plots 72-81 are Shared Ownership/ Affordable Homes only, please ask Sales Executive for details.







### **Brantwood II**





**Ground Floor** 



First Floor



# **Bonington**





**Ground Floor** 



First Floor



### Renishaw



**Ground Floor** 





First Floor



### **Holbrook**



**Ground Floor** 





First Floor



### **Bowes**



**Ground Floor** 





First Floor



## **Charleston**





**Ground Floor** 



First Floor



### Victoria



**Ground Floor** 





First Floor



## **Gladstone**

3 bedroom semi-detached home





**Ground Floor** 



First Floor



# **Ashgate**

3 bedroom semi-detached/end mews home





**Ground Floor** 



First Floor



# Ashgate II

3 bedroom semi-detached/end mews home





**Ground Floor** 



First Floor



# **Burlington**

3 bedroom semi-detached/mews home





**Ground Floor** 



First Floor



## **Cranbrook**

3 bedroom semi-detached/mews home





**Ground Floor** 



First Floor







# Waddington

2 bedroom mews home





**Ground Floor** 



First Floor

# **Specification**

All the homes at Meadow Gate are built with modern family living in mind. The specification is carefully chosen for its quality, practicality and aesthetics, to meet the daily demands of modern household requirements.



###