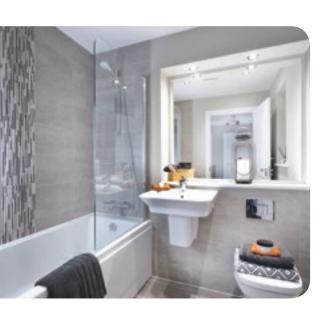

In the detached homes interior spaces flow freely from kitchens through to family and dining areas. Appliances within the ergonomically designed fitted kitchens include integral hob, oven and fridge freezer. Bathrooms include white designer sanitaryware with chrome fittings, along with a choice (subject to build stage) of ceramic wall tiles to selected walls for easy maintenance.

#### Bathrooms and en-suites

Complete with white sanitaryware and chrome fittings, providing a quality feel around these rooms;

- Back to wall sanitaryware, close coupled W.C. to Waddington house types
- Hansgrohe coolstart taps to hand basins
- Hansgrohe Thermostatic Bath/Shower wall bar mixer with shower screen (with the exception of Victoria, Charleston, Burlington, Ashgate and Ashgate II house types)
- ◆ Hansgrohe Bath Filler to Victoria, Charleston, Burlington, Ashgate and Ashgate II house types
- ♦ Hansgrohe Thermostatic Shower wall bar to all en-suites
- A large selection of Ceramic Tiles are available to choose from for selected wall areas, with the option of upgrades
- Chrome downlighting
- Chrome heated towel rail