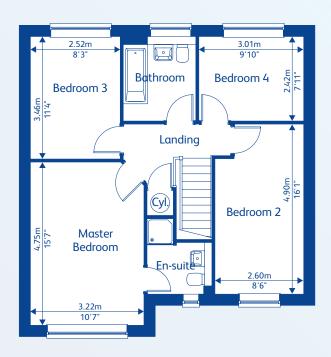

- Holbrook4 bedroom detached home with garage
- Bowes
  4 bedroom detached home
  with garage
- Charleston
  3 bedroom detached home
  with garage
- Victoria
  3 bedroom detached home
  with garage

- Gladstone
  3 bedroom semi-detached home
- Ashgate
  3 bedroom semi-detached/
  end mews home
- Ashgate II
  3 bedroom semi-detached/
  end mews home
- Burlington
  3 bedroom semi-detached/
  mews home
- Cranbrook
  3 bedroom semi-detached/
  mews home
- Waddington2 bedroom mews home
- Shared Ownership/
  Affordable Homes

Please note: Plots 72-81 are Shared Ownership/ Affordable Homes only, please ask Sales Executive for details.







### **Brantwood II**





**Ground Floor** 



First Floor



# **Bonington**





**Ground Floor** 



First Floor



### Renishaw



**Ground Floor** 





First Floor



### **Holbrook**



**Ground Floor** 





First Floor



### **Bowes**



**Ground Floor** 





First Floor



## **Charleston**





**Ground Floor** 



First Floor



### Victoria



**Ground Floor** 





First Floor



## **Gladstone**

3 bedroom semi-detached home





**Ground Floor** 



First Floor



# **Ashgate**

3 bedroom semi-detached/end mews home





**Ground Floor** 



First Floor



# Ashgate II

3 bedroom semi-detached/end mews home





**Ground Floor** 



First Floor



# **Burlington**

3 bedroom semi-detached/mews home





**Ground Floor** 



First Floor



## **Cranbrook**

3 bedroom semi-detached/mews home





**Ground Floor** 



First Floor







# Waddington

2 bedroom mews home





**Ground Floor** 



First Floor

# **Specification**