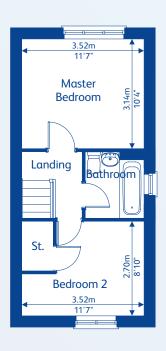

#### **Meadow Gate**

An impressive range of properties offering extensive choice

Meadow Gate in Farington offers a rewarding choice of three and four bedroom detached homes with garages, while the two and three bedroom semi-detached and mews homes benefit from private driveways or parking spaces. Ideally located within easy walking distance of all the amenities of Leyland town centre, making it the perfect place for families.

In the detached homes interior spaces flow freely from kitchens through to family and dining areas. Appliances within the ergonomically designed fitted kitchens include integral hob, oven and fridge freezer. Bathrooms include white designer sanitaryware with chrome fittings, along with a choice (subject to build stage) of ceramic wall tiles to selected walls for easy maintenance.