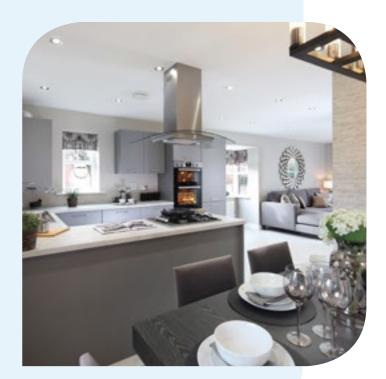

In the detached homes interior spaces flow freely from kitchens through to family and dining areas. Appliances within the ergonomically designed fitted kitchens include integral hob, oven and fridge freezer. Bathrooms include white designer sanitaryware with chrome fittings, along with a choice (subject to build stage) of ceramic wall tiles to selected walls for easy maintenance.

#### **Kitchens**

A generous selection of kitchen choices are available; from contemporary styling to a more traditional finish.

- Stainless steel splashback
- Zanussi appliances are fitted as standard and include a stainless steel double fan oven (single oven to Gladstone & Waddington house types), stainless steel 4 ring gas hob, stainless steel chimney hood or island hood
- Zanussi A+ rated integrated fridge freezer
- Polished chrome ceiling downlights