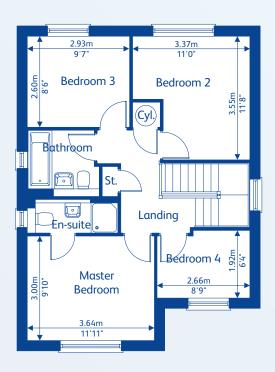

edroom detached home
  with garage
- Victoria
  3 bedroom detached home
  with garage

- Gladstone
  3 bedroom semi-detached home
- Ashgate
  3 bedroom semi-detached/
  end mews home
- Ashgate II
  3 bedroom semi-detached/
  end mews home
- Burlington
  3 bedroom semi-detached/
  mews home
- Cranbrook
  3 bedroom semi-detached/
  mews home
- Waddington2 bedroom mews home
- Shared Ownership/
  Affordable Homes

Please note: Plots 72-81 are Shared Ownership/ Affordable Homes only, please ask Sales Executive for details.







### **Brantwood II**





**Ground Floor** 



First Floor



# **Bonington**





**Ground Floor** 



First Floor



### Renishaw



**Ground Floor** 





First Floor



### **Holbrook**



**Ground Floor** 





First Floor



### **Bowes**



**Ground Floor** 





First Floor



## **Charleston**





**Ground Floor** 



First Floor



### Victoria



**Ground Floor** 





First Floor



## **Gladstone**

3 bedroom semi-detached home





**Ground Floor** 



First Floor



# **Ashgate**

3 bedroom semi-detached/end mews home





**Ground Floor** 



First Floor



# Ashgate II

3 bedroom semi-detached/end mews home





**Ground Floor** 



First Floor



# **Burlington**

3 bedroom semi-detached/mews home





**Ground Floor** 



First Floor



## **Cranbrook**

3 bedroom semi-detached/mews home





**Ground Floor** 



First Floor







# Waddington

2 bedroom mews home





**Ground Floor** 



First Floor

# **Specification**

All the homes at Meadow Gate are built with modern family living in mind. The specification is carefully chosen