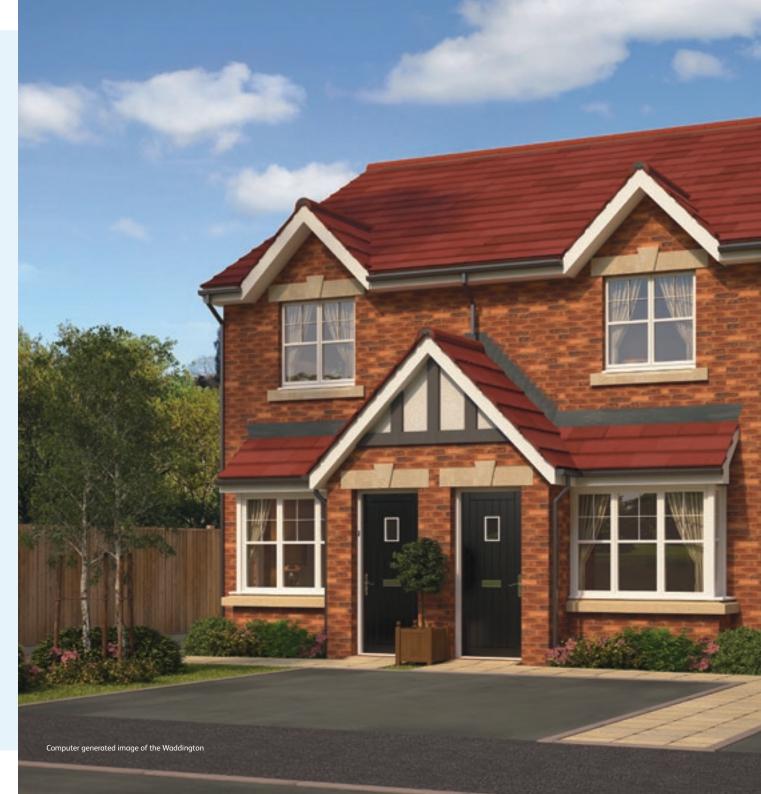

# **Bonington**





**Ground Floor** 



First Floor



### Renishaw



**Ground Floor** 





First Floor



### **Holbrook**



**Ground Floor** 





First Floor



### **Bowes**



**Ground Floor** 





First Floor



## **Charleston**





**Ground Floor** 



First Floor



### Victoria



**Ground Floor** 





First Floor



## **Gladstone**

3 bedroom semi-detached home





**Ground Floor** 



First Floor



# **Ashgate**

3 bedroom semi-detached/end mews home





**Ground Floor** 



First Floor



# Ashgate II

3 bedroom semi-detached/end mews home





**Ground Floor** 



First Floor



# **Burlington**

3 bedroom semi-detached/mews home





**Ground Floor** 



First Floor



## **Cranbrook**

3 bedroom semi-detached/mews home





**Ground Floor** 



First Floor







# Waddington

2 bedroom mews home





**Ground Floor** 



First Floor

# **Specification**

All the homes at Meadow Gate are built with modern family living in mind. The specification is carefully chosen for its quality, practicality and aesthetics, to meet the daily demands of modern household requirements.



#### **Kitchens**

A generous selection of kitchen choices are available; from contemporary styling to a more traditional finish.

- Stainless steel splashback
- Zanussi appliances are fitted as standard and include a stainless steel double fan oven (single oven to Gladstone & Waddington house types), stainless steel 4 ring gas hob, stainless steel chimney hood or island hood
- Zanussi A+ rated integrated fridge freezer
- Polished chrome ceiling downlights

#### Heating

Gas fir