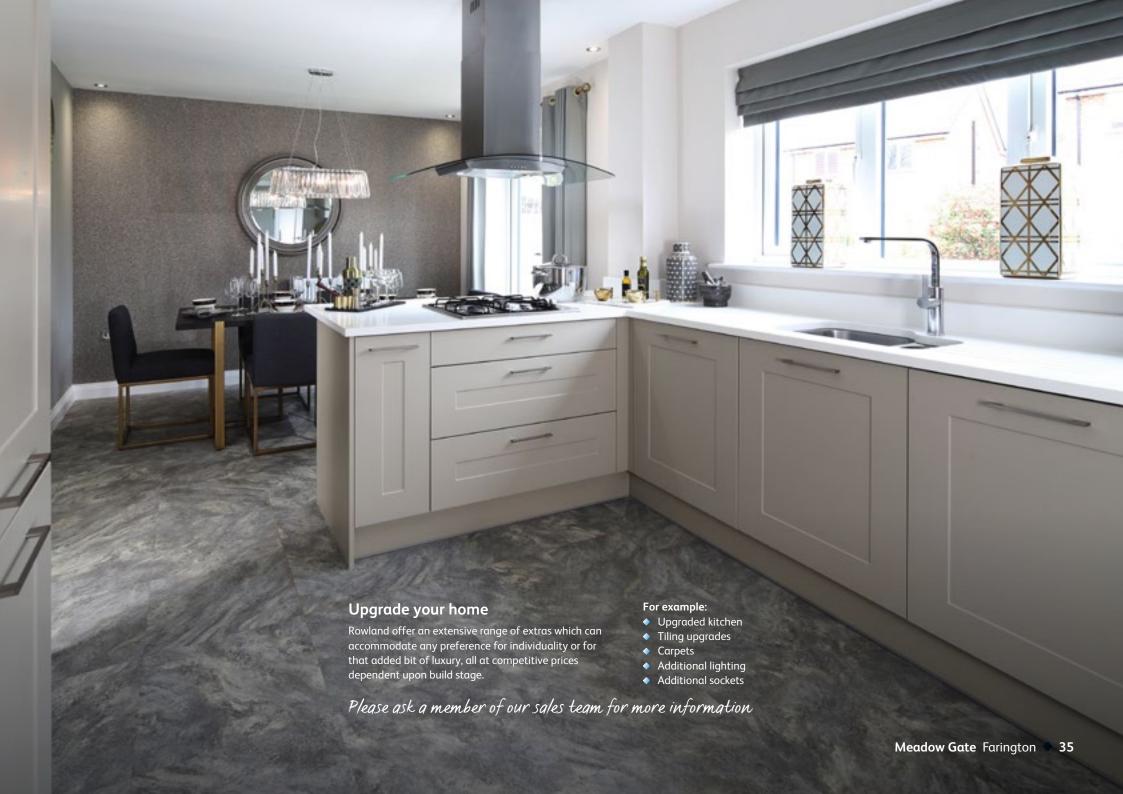

# **Specification**

All the homes at Meadow Gate are built with modern family living in mind. The specification is carefully chosen for its quality, practicality and aesthetics, to meet the daily demands of modern household requirements.

#### **Kitchens**

A generous selection of kitchen choices are available; from contemporary styling to a more traditional finish.

- Stainless steel splashback
- Zanussi appliances are fitted as standard and include a stainless steel double fan oven (single oven to Gladstone & Waddington house types), stainless steel 4 ring gas hob, stainless steel chimney hood or island hood
- Zanussi A+ rated integrated fridge freezer
- Polished chrome ceiling downlights

#### Bathrooms and en-suites

Complete with white sanitaryware and chrome fittings, providing a quality feel around these rooms;

- Back to wall sanitaryware, close coupled W.C. to Waddington house types
- Hansgrohe coolstart taps to hand basins
- Hansgrohe Thermostatic Bath/Shower wall bar mixer with shower screen (with the exception of Victoria, Charleston, Burlington, Ashgate and Ashgate II house types)
- ◆ Hansgrohe Bath Filler to Victoria, Charleston, Burlington, Ashgate and Ashgate II house types
- ♦ Hansgrohe Thermostatic Shower wall bar to all en-suites
- A large selection of Ceramic Tiles are available to choose from for selected wall areas, with the option of upgrades
- Chrome downlighting
- Chrome heated towel rail