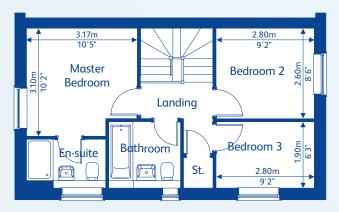

# **Burlington**

3 bedroom semi-detached/mews home

**Ground Floor** 

First Floor