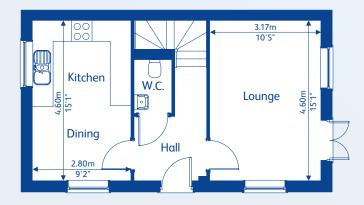

# **Ashgate**

3 bedroom semi-detached/end mews home

**Ground Floor** 

First Floor