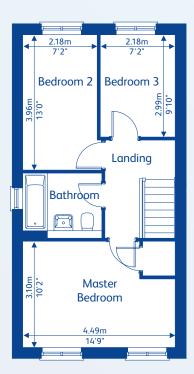

# **Ashgate**

3 bedroom semi-detached/end mews home

**Ground Floor** 

First Floor