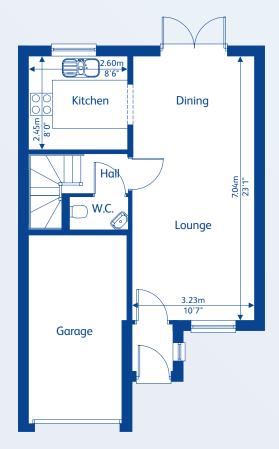

ladstone
  3 bedroom semi-detached home
- Ashgate
  3 bedroom semi-detached/
  end mews home
- Ashgate II
  3 bedroom semi-detached/
  end mews home
- Burlington
  3 bedroom semi-detached/
  mews home
- Cranbrook
  3 bedroom semi-detached/
  mews home
- Waddington2 bedroom mews home
- Shared Ownership/
  Affordable Homes

Please note: Plots 72-81 are Shared Ownership/ Affordable Homes only, please ask Sales Executive for details.







### **Brantwood II**





**Ground Floor** 



First Floor



# **Bonington**





**Ground Floor** 



First Floor



### Renishaw



**Ground Floor** 





First Floor



### **Holbrook**



**Ground Floor** 





First Floor



### **Bowes**



**Ground Floor** 





First Floor



## **Charleston**





**Ground Floor** 



First Floor



### Victoria



**Ground Floor** 





First Floor



## **Gladstone**

3 bedroom semi-detached home





**Ground Floor** 



First Floor



# **Ashgate**

3 bedroom semi-detached/end mews home





**Ground Floor** 



First Floor



# Ashgate II

3 bedroom semi-detached/end mews home





**Ground Floor** 



First Floor



# **Burlington**

3 bedroom semi-detached/mews home





**Ground Floor** 



First Floor



## **Cranbrook**

3 bedroom semi-detached/mews home





**Ground Floor** 



First Floor







# Waddington

2 bedroom mews home





**Ground Floor** 



First Floor

# **Specification**

All the homes at Meadow Gate are built with modern family living in mind. The specification is carefully chosen for its quality, practicality and aesthetics, to meet the daily demands of modern househo