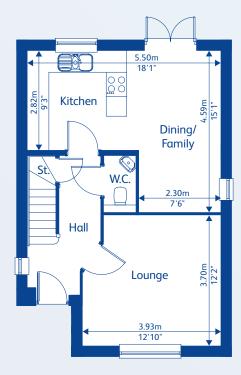

#### **Meadow Gate**

An impressive range of properties offering extensive choice

Meadow Gate in Farington offers a rewarding choice of three and four bedroom detached homes with garages, while the two and three bedroom semi-detached and mews homes benefit from private driveways or parking spaces. Ideally located within easy walking distance of all the amenities of Leyland town centre, making it the perfect place for families.