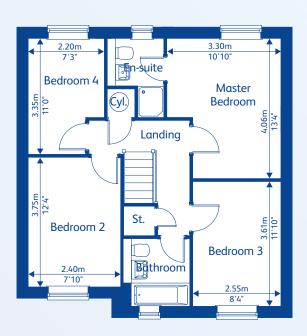

bedroom detached home
  with garage
- Charleston
  3 bedroom detached home
  with garage
- Victoria
  3 bedroom detached home
  with garage

- Gladstone
  3 bedroom semi-detached home
- Ashgate
  3 bedroom semi-detached/
  end mews home
- Ashgate II
  3 bedroom semi-detached/
  end mews home
- Burlington
  3 bedroom semi-detached/
  mews home
- Cranbrook
  3 bedroom semi-detached/
  mews home
- Waddington2 bedroom mews home
- Shared Ownership/
  Affordable Homes

Please note: Plots 72-81 are Shared Ownership/ Affordable Homes only, please ask Sales Executive for details.







### **Brantwood II**





**Ground Floor** 



First Floor



# **Bonington**





**Ground Floor** 



First Floor



### Renishaw



**Ground Floor** 





First Floor



### **Holbrook**



**Ground Floor** 





First Floor



### **Bowes**



**Ground Floor** 





First Floor



## **Charleston**





**Ground Floor** 



First Floor



### Victoria



**Ground Floor** 





First Floor



## **Gladstone**

3 bedroom semi-detached home





**Ground Floor** 



First Floor



# **Ashgate**

3 bedroom semi-detached/end mews home





**Ground Floor** 



First Floor



# Ashgate II

3 bedroom semi-detached/end mews home





**Ground Floor** 



First Floor



# **Burlington**

3 bedroom semi-detached/mews home





**Ground Floor** 



First Floor



## **Cranbrook**

3 bedroom semi-detached/mews home





**Ground Floor** 



First Floor







# Waddington

2 bedroom mews home





**Ground Floor** 



First Floor

# **Specification**

All the homes at Meadow Gate are built with modern famil