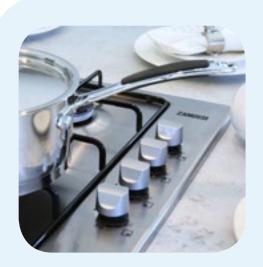

#### **Kitchens**

A generous selection of kitchen choices are available; from contemporary styling to a more traditional finish.

- Stainless steel splashback
- Zanussi appliances are fitted as standard and include a stainless steel double fan oven (single oven to Gladstone & Waddington house types), stainless steel 4 ring gas hob, stainless steel chimney hood or island hood
- Zanussi A+ rated integrated fridge freezer
- Polished chrome ceiling downlights