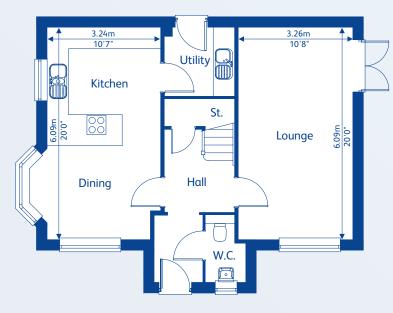

etached home with garage
- Renishaw
  4 bedroom detached home
  with garage
- Holbrook4 bedroom detached home with garage
- Bowes
  4 bedroom detached home
  with garage
- Charleston
  3 bedroom detached home
  with garage
- Victoria
  3 bedroom detached home
  with garage

- Gladstone
  3 bedroom semi-detached home
- Ashgate
  3 bedroom semi-detached/
  end mews home
- Ashgate II
  3 bedroom semi-detached/
  end mews home
- Burlington
  3 bedroom semi-detached/
  mews home
- Cranbrook
  3 bedroom semi-detached/
  mews home
- Waddington2 bedroom mews home
- Shared Ownership/
  Affordable Homes

Please note: Plots 72-81 are Shared Ownership/ Affordable Homes only, please ask Sales Executive for details.







### **Brantwood II**





**Ground Floor** 



First Floor



# **Bonington**





**Ground Floor** 



First Floor



### Renishaw



**Ground Floor** 





First Floor



### **Holbrook**



**Ground Floor** 





First Floor



### **Bowes**



**Ground Floor** 





First Floor



## **Charleston**





**Ground Floor** 



First Floor



### Victoria



**Ground Floor** 





First Floor



## **Gladstone**

3 bedroom semi-detached home





**Ground Floor** 



First Floor



# **Ashgate**

3 bedroom semi-detached/end mews home





**Ground Floor** 



First Floor



# Ashgate II

3 bedroom semi-detached/end mews home





**Ground Floor** 



First Floor



# **Burlington**

3 bedroom semi-detached/mews home





**Ground Floor** 



First Floor



## **Cranbrook**

3 bedroom semi-detached/mews home





**Ground Floor** 



First Floor







# Waddington

2 b