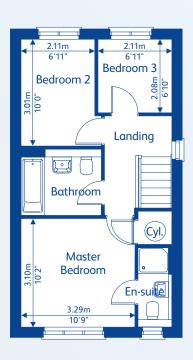

## **Cranbrook**

3 bedroom semi-detached/mews home

**Ground Floor** 

First Floor