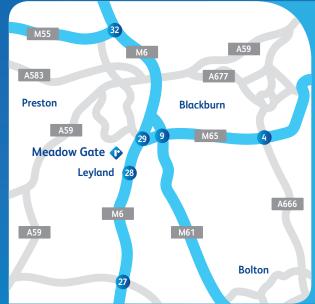

Local transport links are excellent; Leyland railway station is on the West Coast line, with fast links to Preston, Lancaster and Wigan, plus onward connections to Crewe and London Euston. Just minutes away, the M6 puts you within easy reach of the whole of the North West, with the Lancashire coast, the Trough of Bowland and the Lancashire moors easily reached for leisure days out and exploration.