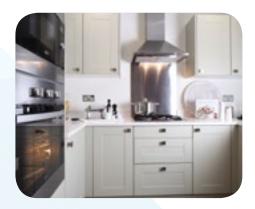

#### **Kitchens**

A generous selection of kitchen choices are available; from contemporary styling to a more traditional finish.

- Stainless steel splashback
- Zanussi appliances are fitted as standard and include a stainless steel double fan oven (single oven to Gladstone & Waddington house types), stainless steel 4 ring gas hob, stainless steel chimney hood or island hood
- Zanussi A+ rated integrated fridge freezer
- Polished chrome ceiling downlights