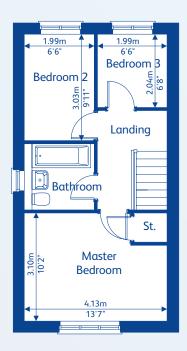

First Floor



# **Bonington**





**Ground Floor** 



First Floor



### Renishaw



**Ground Floor** 





First Floor



### **Holbrook**



**Ground Floor** 





First Floor



### **Bowes**



**Ground Floor** 





First Floor



## **Charleston**





**Ground Floor** 



First Floor



### Victoria



**Ground Floor** 





First Floor



## **Gladstone**

3 bedroom semi-detached home





**Ground Floor** 



First Floor



# **Ashgate**

3 bedroom semi-detached/end mews home





**Ground Floor** 



First Floor



# Ashgate II

3 bedroom semi-detached/end mews home





**Ground Floor** 



First Floor



# **Burlington**

3 bedroom semi-detached/mews home





**Ground Floor** 



First Floor



## **Cranbrook**

3 bedroom semi-detached/mews home





**Ground Floor** 



First Floor







# Waddington

2 bedroom mews home





**Ground Floor** 



First Floor

# **Specification**

All the homes at Meadow Gate are built with modern family living in mind. The specification is carefully chosen for its quality, practicality and aesthetics, to meet the daily demands of modern household requirements.



#### **Kitchens**

A generous selection of kitchen choices are available; from contemporary styling to a more traditional finish.

- Stainless steel splashback
- Zanussi appliances are fitted as standard and include a stainless steel double fan oven (single oven to Gladstone & Waddington house types), stainless steel 4 ring gas hob, stainless steel chimney hood or island hood
- Zanussi A+ rated integrated fridge freezer
- Polished chrome ceiling downlights

##