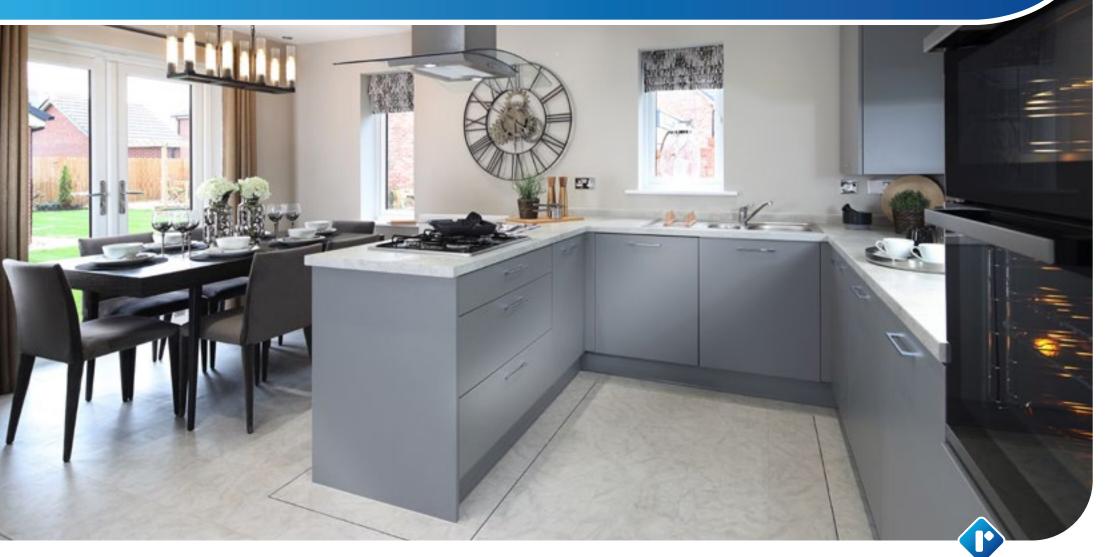

In the detached homes interior spaces flow freely from kitchens through to family and dining areas. Appliances within the ergonomically designed fitted kitchens include integral hob, oven and fridge freezer. Bathrooms include white designer sanitaryware with chrome fittings, along with a choice (subject to build stage) of ceramic wall tiles to selected walls for easy maintenance.

#### **Kitchens**

A generous selection of kitchen choices are available; from contemporary styling to a more traditional finish.

- Stainless steel splashback
- Zanussi appliances are fitted as standard and include a stainless steel double fan oven (single oven to Gladstone & Waddington house types), stainless steel 4 ring gas hob, stainless steel chimney hood or island hood
- Zanussi A+ rated integrated fridge freezer
- Polished chrome ceiling downlights