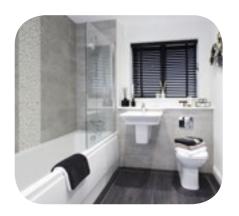

In the detached homes interior spaces flow freely from kitchens through to family and dining areas. Appliances within the ergonomically designed fitted kitchens include integral hob, oven and fridge freezer. Bathrooms include white designer sanitaryware with chrome fittings, along with a choice (subject to build stage) of ceramic wall tiles to selected walls for easy maintenance.

#### Bathrooms and en-suites

Complete with white sanitaryware and chrome fittings, providing a quality feel around these rooms;

- Back to wall sanitaryware, close coupled W.C. to Waddington house types
- Hansgrohe coolstart taps to hand basins
- Hansgrohe Thermostatic Bath/Shower wall bar mixer with shower screen (with the exception of Victoria, Charleston, Burlington, Ashgate and Ashgate II house types)
- ◆ Hansgrohe Bath Filler to Victoria, Charleston, Burlington, Ashgate and Ashgate II house types
- ♦ Hansgrohe Thermostatic Shower wall bar to all en-suites
- A large selection of Ceramic Tiles are available to choose from for selected wall areas, with the option of upgrades
- Chrome downlighting
- Chrome heated towel rail