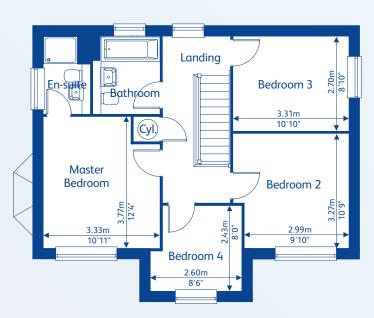

age
- Renishaw
  4 bedroom detached home
  with garage
- Holbrook4 bedroom detached home with garage
- Bowes
  4 bedroom detached home
  with garage
- Charleston
  3 bedroom detached home
  with garage
- Victoria
  3 bedroom detached home
  with garage

- Gladstone
  3 bedroom semi-detached home
- Ashgate
  3 bedroom semi-detached/
  end mews home
- Ashgate II
  3 bedroom semi-detached/
  end mews home
- Burlington
  3 bedroom semi-detached/
  mews home
- Cranbrook
  3 bedroom semi-detached/
  mews home
- Waddington2 bedroom mews home
- Shared Ownership/
  Affordable Homes

Please note: Plots 72-81 are Shared Ownership/ Affordable Homes only, please ask Sales Executive for details.







### **Brantwood II**





**Ground Floor** 



First Floor



# **Bonington**





**Ground Floor** 



First Floor



### Renishaw



**Ground Floor** 





First Floor



### **Holbrook**



**Ground Floor** 





First Floor



### **Bowes**



**Ground Floor** 





First Floor



## **Charleston**





**Ground Floor** 



First Floor



### Victoria



**Ground Floor** 





First Floor



## **Gladstone**

3 bedroom semi-detached home





**Ground Floor** 



First Floor



# **Ashgate**

3 bedroom semi-detached/end mews home





**Ground Floor** 



First Floor



# Ashgate II

3 bedroom semi-detached/end mews home





**Ground Floor** 



First Floor



# **Burlington**

3 bedroom semi-detached/mews home





**Ground Floor** 



First Floor



## **Cranbrook**

3 bedroom semi-detached/mews home





**Ground Floor** 



First Floor







# Waddington

2 bedroom mews home