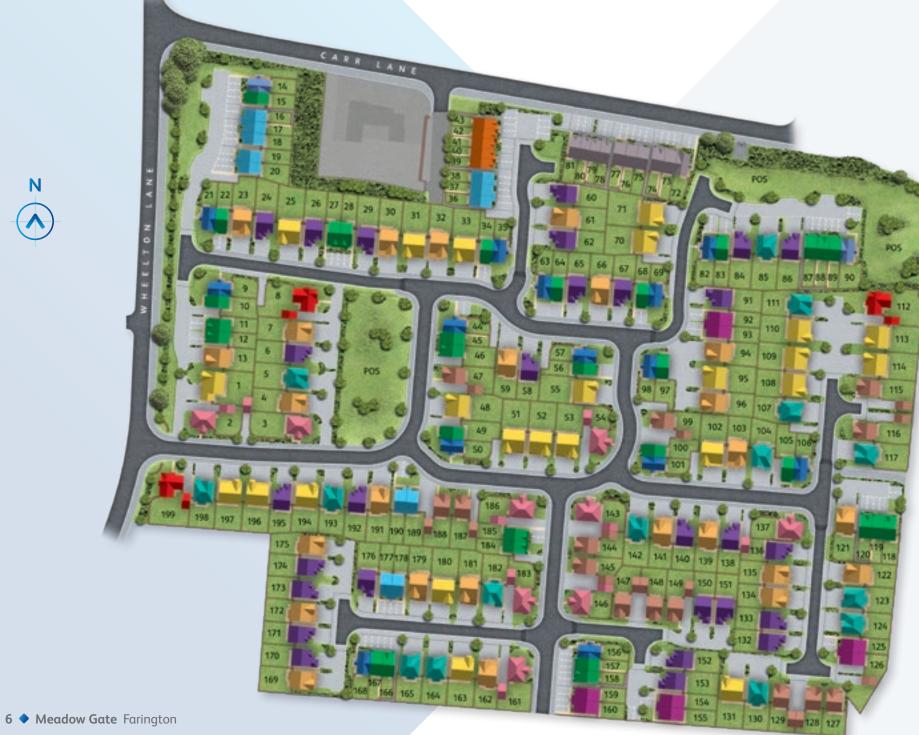

#### **Meadow Gate**

An impressive range of properties offering extensive choice

Meadow Gate in Farington offers a rewarding choice of three and four bedroom detached homes with garages, while the two and three bedroom semi-detached and mews homes benefit from private driveways or parking spaces. Ideally located within easy walking distance of all the amenities of Leyland town centre, making it the perfect place for families.

With plenty of tree cover and landscaping to create a mature, well established ambience, properties are arranged round several cul-de-sacs, making it ideal for those seeking a comfortable and relaxing environment in which to enjoy family life.

# Development plan

- Brantwood II
   4 bedroom detached home with garage
- Bonington
   4 bedroom detached home with garage
- Renishaw
  4 bedroom detached home
  with garage
- Holbrook4 bedroom detached home with garage
- Bowes
  4 bedroom detached home
  with garage
- Charleston
  3 bedroom detached home
  with garage
- Victoria
  3 bedroom detached home
  with garage

- Gladstone
  3 bedroom semi-detached home
- Ashgate
  3 bedroom semi-detached/
  end mews home
- Ashgate II
  3 bedroom semi-detached/
  end mews home
- Burlington
  3 bedroom semi-detached/
  mews home
- Cranbrook
  3 bedroom semi-detached/
  mews home
- Waddington2 bedroom mews home
- Shared Ownership/
  Affordable Homes

Please note: Plots 72-81 are Shared Ownership/ Affordable Homes only, please ask Sales Executive for details.