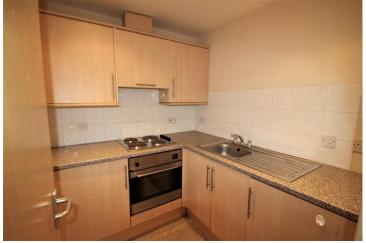

LIVING AREA Fully fitted living area with double bed and Wardrobes and built in Computer desk Double Glazed window to the front of the property Storage Heater

KITCHEN Modern fitted Kitchen with eye level and Low Level storage units integrated Washing Machine and Fridge. Stainless steel Sink with mixer taps, Electric Hob and Oven and over head extractor fan