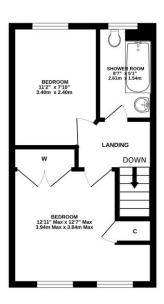

## Barleyfield Road, Horsford OIEO £225,000 Freehold

- Perfect First Time Buyer Purchase
- Entrance Hallway
- Two Good Size Bedrooms
- Kitchen/Dining Room
- Spacious Sitting Room

- Modern Family Bathroom
- Low Maintenance Enclosed Rear Garden
- Two Allocated Parking Spaces
- · Offered With No Onward Chain
- EPC Rating C / Council Tax Band B

1ST FLOOR

From the B1149 Holt Road, Horsford, turn left into Gordon Godfrey Road and right into Barleyfield Road where the property can be found indicated by our For Sale Board.

Viewings strictly by appointment with: 297 Fakenham Road, Norwich, NR8 6LE