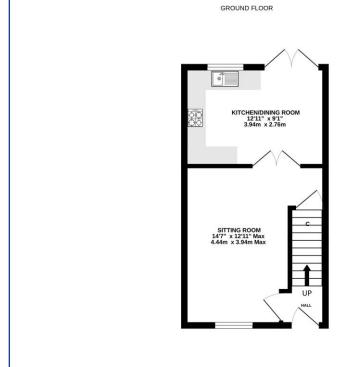

## Barleyfield Road, Horsford OIEO £225,000 Freehold

- Perfect First Time Buyer Purchase
- Entrance Hallway
- Two Good Size Bedrooms
- Kitchen/Dining Room
- Spacious Sitting Room

- Modern Family Bathroom
- Low Maintenance Enclosed Rear Garden
- Two Allocated Parking Spaces
- · Offered With No Onward Chain
- EPC Rating C / Council Tax Band B