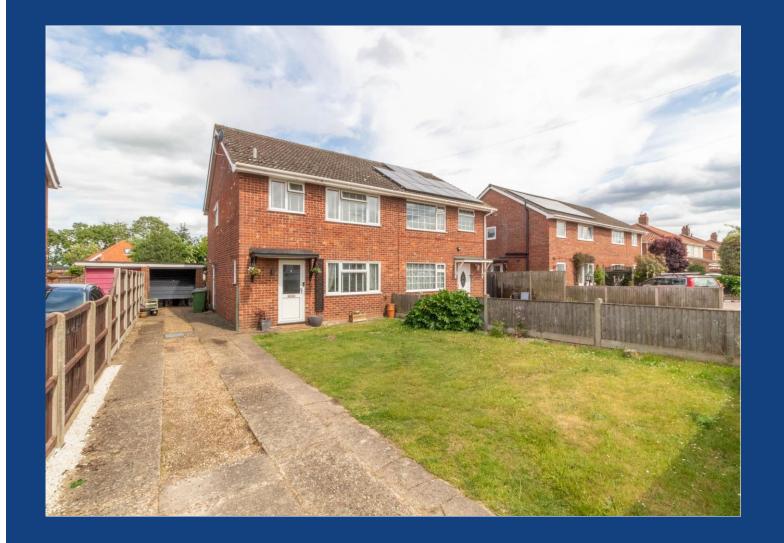

Bush Road, Hellesdon OIEO £300,000 Freehold

- Semi Detached Family Home
- Three Bedrooms
- Kitchen
- 27ft Open Plan Lounge/Dining Room
- Family Bathroom

- Re-Fitted Downstairs Cloakroom
- Enclosed Rear Garden
- Garage & Driveway
- Requested Hellesdon Location
- EPC Rating Tbc / Council Tax Band C

### **Outside**

Outside to the front there is a generous lawn garden and ample driveway which gives access to the single garage, whilst to the rear, there is an enclosed garden which is mostly laid to lawn.