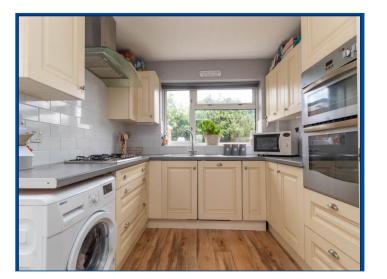

# **Description**

Iconic estate agents are delighted to offer for sale this well presented three-bedroom semidetached family home situated in a desirable Hellesdon position.

The property offers deceptively spacious accommodation throughout which comprises; entrance hall with stairs rising to the first floor along with a two-piece modern cloakroom and doors to the lounge/diner, kitchen and understairs storage. The 27ft open plan lounge/diner boasts dual aspect windows for a flow of natural light with the designated dining section to the rear of the property. The kitchen offers a range of wall and base units with worksurface over, there is also an integrated gas hob, electric oven and grill with space for a washing machine.