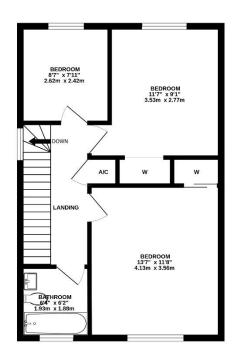

GROUND FLOOR 1ST FLOOR

Viewings strictly by appointment with: 297 Fakenham Road, Norwich, NR8 6LE

Norwich 01603 740044

Taverham **01603 261104** 

We bring to prospective purchasers attention that we, as estate agents for the property, have not tested any appliances and purchasers should make their own enquiries of the relevant Authorities regarding the connection and viability of all services. These particulars, whilst believed to be accurate are set out as a general outline only for guidance and do not constitute any part of an offer or contract. Intending purchasers should not rely on them as statements of representation of fact, but must satisfy themselves by inspection or otherwise as to their accuracy.

Upstairs there are three generous bedrooms off the landing with two boasting fitted wardrobes and a three-piece family bathroom suite.