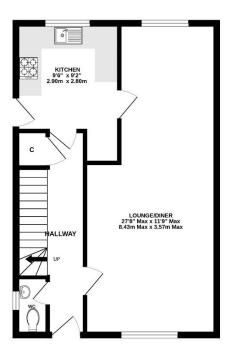

GROUND FLOOR 1ST FLOOR

Viewings strictly by appointment with: 297 Fakenham Road, Norwich, NR8 6LE

Norwich 01603 740044

Taverham **01603 261104** 

We bring to prospective purchasers attention that we, as estate agents for the property, have not tested any appliances and purchasers should make their own enquiries of the relevant Authorities regarding the connection and viability of all services. These particulars, whilst believed to be accurate are set out as a general outline only for guidance and do not constitute any part of an offer or contract. Intending purchasers should not rely on them as statements of representation of fact, but must satisfy themselves by inspection or otherwise as to their accuracy.

# **Description**

Iconic estate agents are delighted to offer for sale this well presented three-bedroom semidetached family home situated in a desirable Hellesdon position.

The property offers deceptively spacious accommodation throughout which comprises; entrance hall with stairs rising to the first floor along with a two-piece modern cloakroom and doors to the lounge/diner, kitchen and understairs storage. The 27ft open plan lounge/diner boasts dual aspect windows for a flow of natural light with the designated dining section to the rear of the property. The kitchen offers a range of wall and base units with worksurface over, there is also an integrated gas hob, electric oven and grill with space for a washing machine.