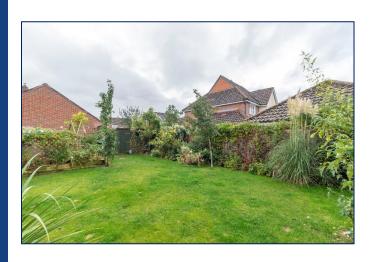

# **Outside**

Outside the property has a small garden to the front along with a generous driveway which gives access to the single garage.

To the rear of the property there is an enviable, mature corner plot garden which boasts a range of plant and shrub boarders along with a spacious patio area ideal for outside entertaining.