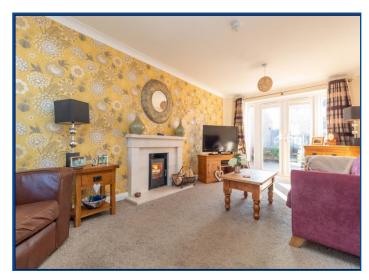

## **Description**

Iconic estate agents are pleased to offer for sale this immaculately presented detached family home, situated on an enviable corner plot in Taverham.

The double bay fronted property boasts spacious accommodation which comprises; entrance hall with stairs rising to the first floor, re-fitted cloak room and doors to the lounge and open plan kitchen/diner. The 19ft lounge offers a bay window to the front along with a recently installed woodburning stove and French doors leading to the rear garden and patio area. The bay fronted open plan kitchen/diner was previously two rooms and now offers a highly desirable 25ft space with a modern kitchen that boasts a range of wall and base units with a work surface over. There is also an integrated gas hob, electric oven and dishwasher. The downstairs accommodation is completed by the unusually spacious 12ft utility room that has a work surface, sink, gas boiler and door to the rear garden.