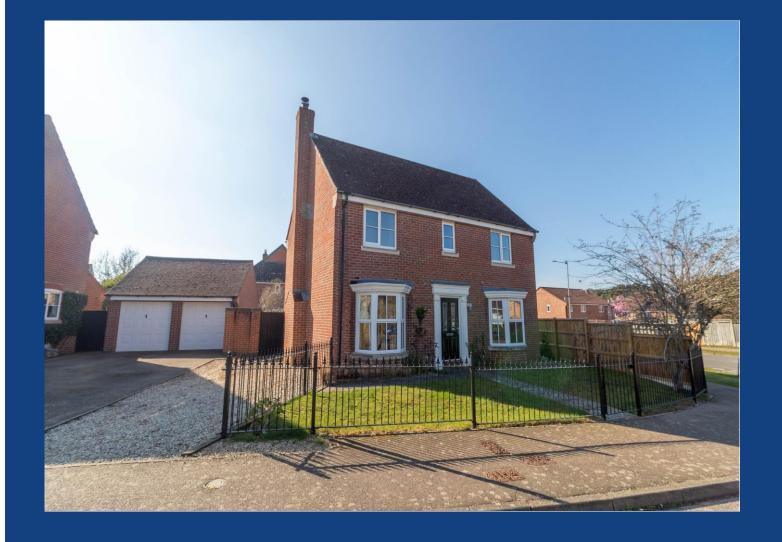

## **Description**

Iconic estate agents are pleased to offer for sale this immaculately presented detached family home, situated on an enviable corner plot in Taverham.

The double bay fronted property boasts spacious accommodation which comprises; entrance hall with stairs rising to the first floor, re-fitted cloak room and doors to the lounge and open plan kitchen/diner. The 19ft lounge offers a bay window to the front along with a recently installed woodburning stove and French doors leading to the rear garden and patio area. The bay fronted open plan kitchen/diner was previously two rooms and now offers a highly desirable 25ft space with a modern kitchen that boasts a range of wall and base units with a work surface over. There is also an integrated gas hob, electric oven and dishwasher. The downstairs accommodation is completed by the unusually spacious 12ft utility room that has a work surface, sink, gas boiler and door to the rear garden.