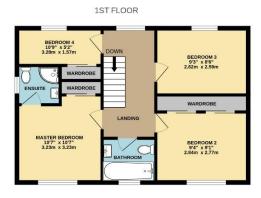

Upstairs, there are four bedrooms and a family bathroom off the landing with three of the bedrooms boasting fitted wardrobes and the master further benefits from a re-fitted three-piece en-suite shower room. The family bathroom has also been re-fitted and offers a white three-piece suite with a shower over the bath.