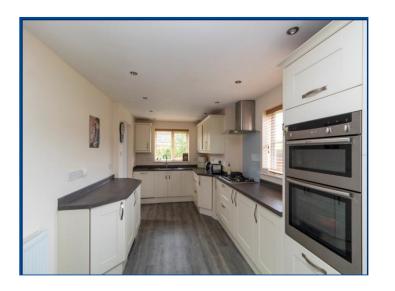

## **Description**

Iconic estate agents are pleased to offer for sale this immaculately presented detached family home, situated on an enviable corner plot in Taverham.

The double bay fronted property boasts spacious accommodation which comprises; entrance hall with stairs rising to the first floor, re-fitted cloak room and doors to the lounge and open plan kitchen/diner. The 19ft lounge offers a bay window to the front along with a recently installed woodburning stove and French doors leading to the rear garden and patio area. The bay fronted open plan kitchen/diner was previously two rooms and now offers a highly desirable 25ft space with a modern kitchen that boasts a range of wall and base units with a work surface over. There is also an integrated gas hob, electric oven and dishwasher. The downstairs accommodation is completed by the unusually spacious 12ft utility room that has a work surface, sink, gas boiler and door to the rear garden.