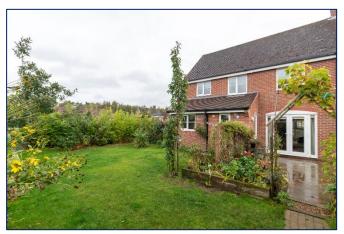

# **Outside**

Outside the property has a small garden to the front along with a generous driveway which gives access to the single garage.

To the rear of the property there is an enviable, mature corner plot garden which boasts a range of plant and shrub boarders along with a spacious patio area ideal for outside entertaining.