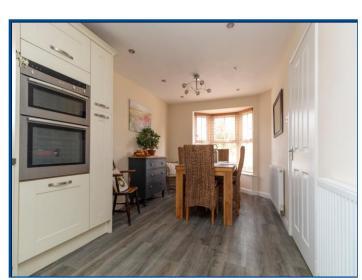

## **Description**

Iconic estate agents are pleased to offer for sale this immaculately presented detached family home, situated on an enviable corner plot in Taverham.

The double bay fronted property boasts spacious accommodation which comprises; entrance hall with stairs rising to the first floor, re-fitted cloak room and doors to the lounge and open plan kitchen/diner. The 19ft lounge offers a bay window to the front along with a recently installed woodburning stove and French doors leading to the rear garden and patio area. The bay fronted open plan kitchen/diner was previously two rooms and now offers a highly desirable 25ft space with a modern kitchen that boasts a range of wall and base units with a work surface over. There is also an integrated gas hob, electric oven and dishwasher. The downstairs accommodation is completed by the unusually spacious 12ft utility room that has a work surface, sink, gas boiler and door to the rear garden.