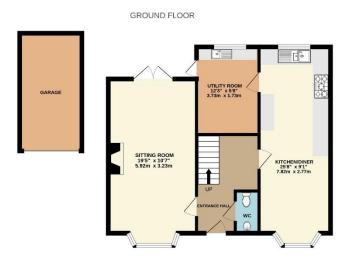

## **Description**

Iconic estate agents are pleased to offer for sale this immaculately presented detached family home, situated on an enviable corner plot in Taverham.

The double bay fronted property boasts spacious accommodation which comprises; entrance hall with stairs rising to the first floor, re-fitted cloak room and doors to the lounge and open plan kitchen/diner. The 19ft lounge offers a bay window to the front along with a recently installed woodburning stove and French doors leading to the rear garden and patio area. The bay fronted open plan kitchen/diner was previously two rooms and now offers a highly desirable 25ft space with a modern kitchen that boasts a range of wall and base units with a work surface over. There is also an integrated gas hob, electric oven and dishwasher. The downstairs accommodation is completed by the unusually spacious 12ft utility room that has a work surface, sink, gas boiler and door to the rear garden.