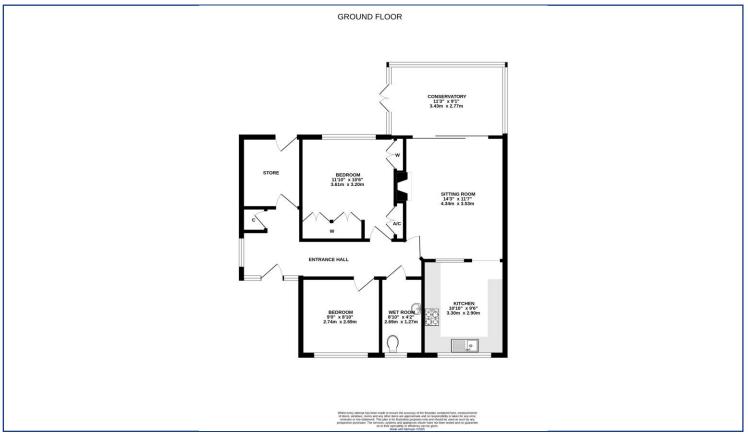

## Wade Close, Aylsham £250,000 Freehold

- Well Presented Semi Detached Bungalow
- Two Double Bedrooms
- Modern Kitchen
- Spacious Lounge
- Recently Installed Wet Room/Shower Room
- Conservatory
- Low Maintenance Front & Rear Gardens
- Ample Storage
- Sought After Village Location
- EPC Rating D / Council Tax Band A