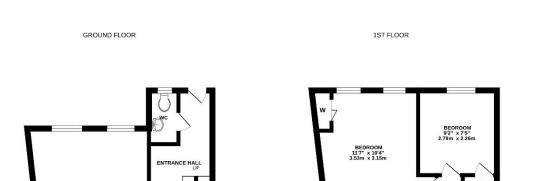

The accommodation further includes a light and airy lounge, re-fitted two-piece cloakroom and upstairs there are three well-proportioned bedrooms with all rooms boasting fitted cupboards and the master benefitting from a modern en-suite shower room. The accommodation is completed by the re-fitted three-piece family bathroom suite.