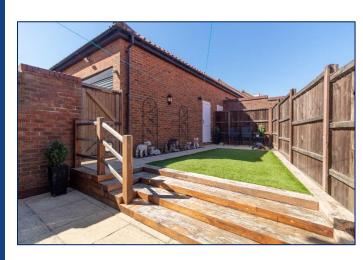

#### Outside

Outside the property has a small wrought iron fence enclosed garden to the front along with a generous brick weaved driveway that leads to the attached single garage.

To the rear there is a landscaped garden, designed for low maintenance and outdoor enjoyment with a raised artificial lawn area and two patios ideal for entertaining, summer gatherings or a quiet morning coffee.