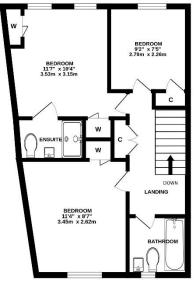

The accommodation further includes a light and airy lounge, re-fitted two-piece cloakroom and upstairs there are three well-proportioned bedrooms with all rooms boasting fitted cupboards and the master benefitting from a modern en-suite shower room. The accommodation is completed by the re-fitted three-piece family bathroom suite.