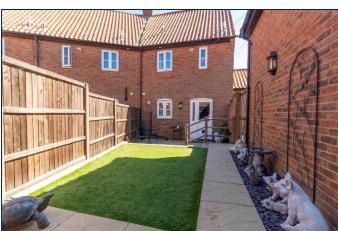

#### Outside

Outside the property has a small wrought iron fence enclosed garden to the front along with a generous brick weaved driveway that leads to the attached single garage.

To the rear there is a landscaped garden, designed for low maintenance and outdoor enjoyment with a raised artificial lawn area and two patios ideal for entertaining, summer gatherings or a quiet morning coffee.