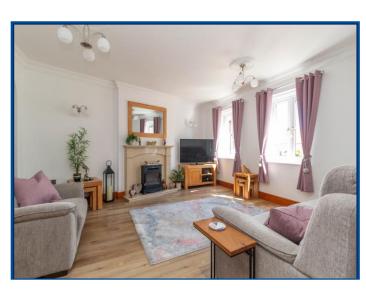

The accommodation further includes a light and airy lounge, re-fitted two-piece cloakroom and upstairs there are three well-proportioned bedrooms with all rooms boasting fitted cupboards and the master benefitting from a modern en-suite shower room. The accommodation is completed by the re-fitted three-piece family bathroom suite.