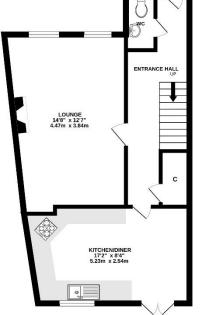

The beautifully presented property offers stylish, modern living with high quality finishes throughout.

The thoughtfully updated property is ideal for first time buyers, young families or those looking to enjoy all that this thriving community has to offer. Internally, the home boasts a contemporary refitted kitchen with sleek units with Bosch and AEG integrated appliances, ample worksurface space-perfect for cooking and entertaining and space for a dining table.

The accommodation further includes a light and airy lounge, re-fitted two-piece cloakroom and upstairs there are three well-proportioned bedrooms with all rooms boasting fitted cupboards and the master benefitting from a modern en-suite shower room. The accommodation is completed by the re-fitted three-piece family bathroom suite.