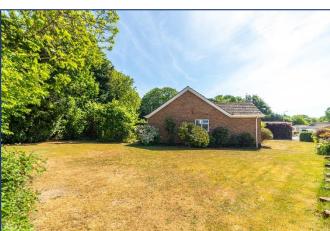

## **Outside**

Externally, the bungalow is set back from the road and boasts generous parking via a driveway that also gives access to the attached single garage. The wrap around mature garden to the rear and side of the property offer a high degree of privacy and is a tranquil space for relaxation or entertaining.

To the side the garden is mostly laid to lawn with some mature trees and shrubs, there is also a patio area, shed and a rear access door to the garage.