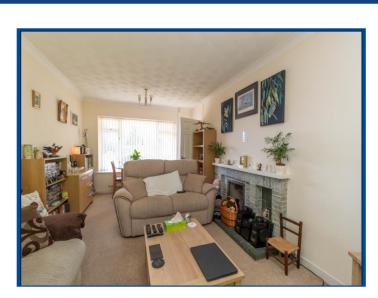

# Vawdrey Road, Drayton OIRO £335,000 Frehold

- Well Presented Detached Bungalow
- Hall Entrance
- Two Double Bedrooms
- Modern Kitchen & Shower Room
- Spacious Lounge/Diner

- Generous Corner Plot
- Garage & Driveway
- Sought After Drayton Location
- Offered With No Onward Chain
- EPC Rating D / Council Tax Band C

Occupying a generous corner plot, the property boasts mature gardens, ample outdoor space, and excellent potential for extending (subject to planning). The light filled accommodation comprises; welcoming entrance hall, spacious lounge/diner with views to both the front and rear gardens, a modern well-appointed kitchen, a modern family shower room, two double bedrooms with the second bedroom offering versatility as a guest room, study or dining space.