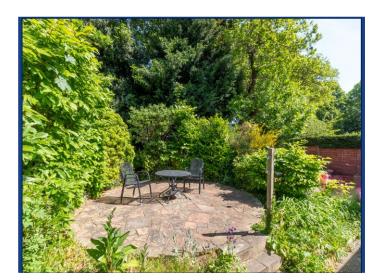

## **Outside**

Externally, the bungalow is set back from the road and boasts generous parking via a driveway that also gives access to the attached single garage. The wrap around mature garden to the rear and side of the property offer a high degree of privacy and is a tranquil space for relaxation or entertaining.

To the side the garden is mostly laid to lawn with some mature trees and shrubs, there is also a patio area, shed and a rear access door to the garage.