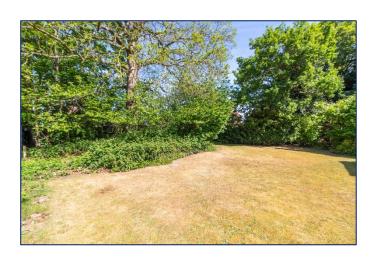

## **Outside**

Externally, the bungalow is set back from the road and boasts generous parking via a driveway that also gives access to the attached single garage. The wrap around mature garden to the rear and side of the property offer a high degree of privacy and is a tranquil space for relaxation or entertaining.

To the side the garden is mostly laid to lawn with some mature trees and shrubs, there is also a patio area, shed and a rear access door to the garage.