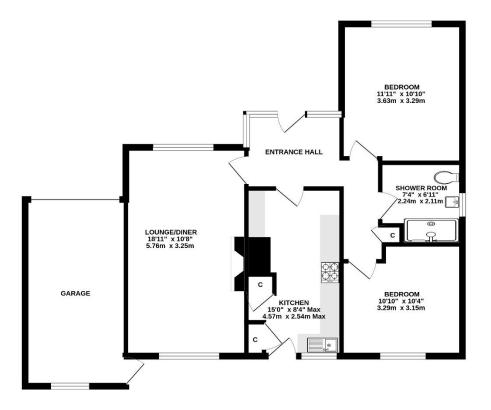

## **GROUND FLOOR**

Taverham **01603 261104** Norwich

rightmove 🗘 01603 740044

We bring to prospective purchasers attention that we, as estate agents for the property, have not tested any appliances and purchasers should make their own enquiries of the relevant Authorities regarding the connection and viability of all services. These particulars, whilst believed to be accurate are set out as a general outline only for guidance and do not constitute any part of an offer or contract. Intending purchasers should not rely on them as statements of representation of fact, but must satisfy themselves by inspection or otherwise as to their accuracy.

Occupying a generous corner plot, the property boasts mature gardens, ample outdoor space, and excellent potential for extending (subject to planning). The light filled accommodation comprises; welcoming entrance hall, spacious lounge/diner with views to both the front and rear gardens, a modern well-appointed kitchen, a modern family shower room, two double bedrooms with the second bedroom offering versatility as a guest room, study or dining space.