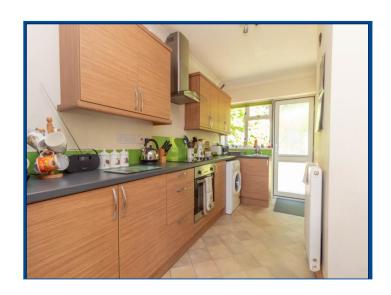

# Vawdrey Road, Drayton OIRO £335,000 Frehold

- Well Presented Detached Bungalow
- Hall Entrance
- Two Double Bedrooms
- Modern Kitchen & Shower Room
- Spacious Lounge/Diner

- Generous Corner Plot
- Garage & Driveway
- Sought After Drayton Location
- Offered With No Onward Chain
- EPC Rating D / Council Tax Band C

Occupying a generous corner plot, the property boasts mature gardens, ample outdoor space, and excellent potential for extending (subject to planning). The light filled accommodation comprises; welcoming entrance hall, spacious lounge/diner with views to both the front and rear gardens, a modern well-appointed kitchen, a modern family shower room, two double bedrooms with the second bedroom offering versatility as a guest room, study or dining space.