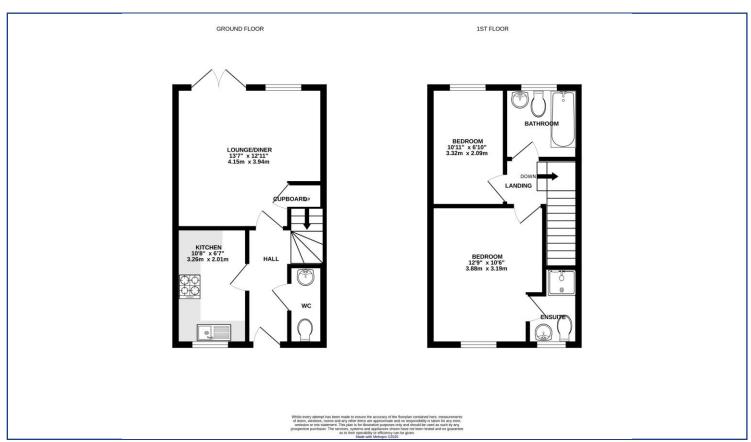

## Aspen Road, Caister On Sea £105,000 Shared Ownership Leasehold

- 50% Shared Ownership Property
- Two Bedrooms With En-Suite
- Fitted Kitchen
- Lounge/Dining Room
- · Family Bathroom

- Low Maintenance Rear Garden
- Two Allocated Parking Spaces
- Great Position Overlooking Green Space
- Popular Modern Development
- EPC Rating B / Council Tax Band B