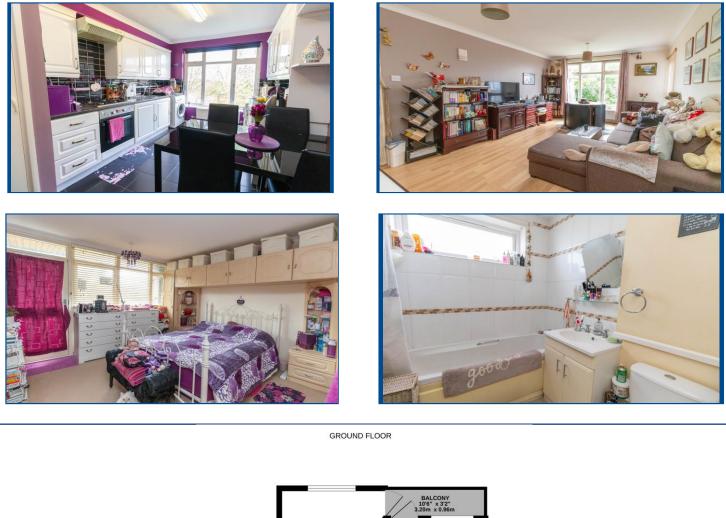

## Lefroy Road, Norwich £125,000 Leasehold

- Top Floor Apartment
- Two Spacious Double Bedrooms
- Built-In Storage In Both Bedrooms
- Generous Size Lounge Over 16ft
- Modern Kitchen/Dining Room

- Family Bathroom Suite
- Lease Length 105 Years. £10pa Ground Rent
- Stylish Décor Throughout
- Popular NR3 Location Ideal For First Time Buyers
- EPC Rating D / Council Tax Band A