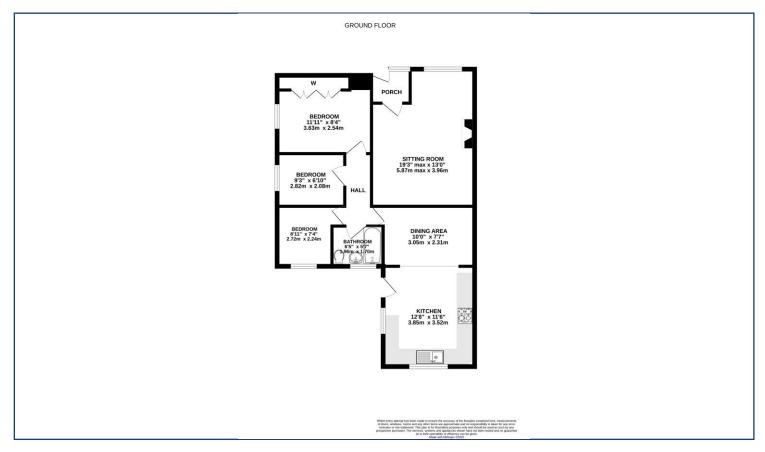

## George Drive, Drayton OIEO £285,000 Freehold

- Semi Detached Bungalow
- Three Well Proportioned Bedrooms
- Spacious 19ft Lounge With Fireplace
- Kitchen/Dining Room
- Three Piece Family Bathroom

- Generous Rear Garden Approx 200ft (stms)
- Garage & Driveway
- Highly Sought After Drayton Location
- · Offered With No Onward Chain
- EPC Rating Tbc / Council Tax Band C