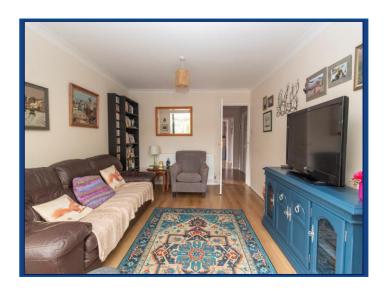

The property offers spacious and open plan accommodation with the living areas overlooking the rear garden and paddocks beyond.

The internal accommodation comprises; entrance hall with doors leading to the three bedrooms with two being generous doubles and one boasting a modern en-suite shower room. There is also a refitted three piece shower room, and a 11ft lounge which is open plan to the 19ft conservatory which overlooks the rear garden. The spacious p-shaped conservatory stretches across the width of the bungalow, bringing together the kitchen and lounge creating a large open plan area with wood burning stove. The modern kitchen offers a range of modern wall and base units with work surface over and is open plan to the conservatory.