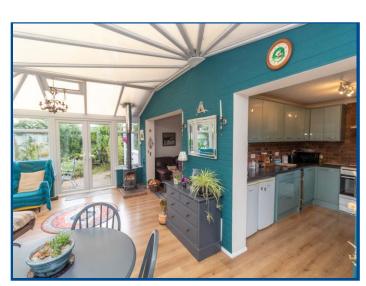

The property offers spacious and open plan accommodation with the living areas overlooking the rear garden and paddocks beyond.

The internal accommodation comprises; entrance hall with doors leading to the three bedrooms with two being generous doubles and one boasting a modern en-suite shower room. There is also a refitted three piece shower room, and a 11ft lounge which is open plan to the 19ft conservatory which overlooks the rear garden. The spacious p-shaped conservatory stretches across the width of the bungalow, bringing together the kitchen and lounge creating a large open plan area with wood burning stove. The modern kitchen offers a range of modern wall and base units with work surface over and is open plan to the conservatory.