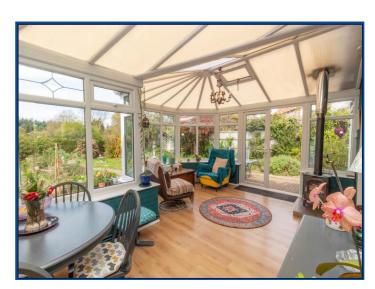

The property offers spacious and open plan accommodation with the living areas overlooking the rear garden and paddocks beyond.

The internal accommodation comprises; entrance hall with doors leading to the three bedrooms with two being generous doubles and one boasting a modern en-suite shower room. There is also a refitted three piece shower room, and a 11ft lounge which is open plan to the 19ft conservatory which overlooks the rear garden. The spacious p-shaped conservatory stretches across the width of the bungalow, bringing together the kitchen and lounge creating a large open plan area with wood burning stove. The modern kitchen offers a range of modern wall and base units with work surface over and is open plan to the conservatory.