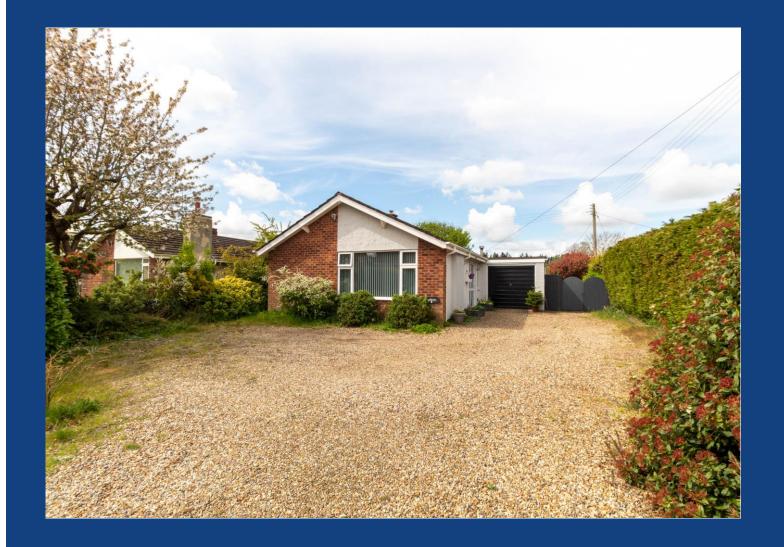

# Taverham Road, Felthorpe OIEO £300,000 Freehold

- Deceptively Spacious Detached Bungalow
- Semi Rural Location
- Three Bedrooms
- Modern Master En-Suite & Shower Rooms
- Modern Kitchen

- Spacious Conservatory With Log Burner
- Enclosed Garden With Patio
- Paddock Views To The Rear
- Ample Parking & Garage
- EPC Rating E / Council Tax Band C

#### **Outside**

Outside to the front there is ample parking via a shingled driveway along with access to the attached single garage, while to the rear there is an enclosed garden which is mostly laid to shrubs and wild plants with a small lawn area and large brick weave patio area. The property also benefits from views at the rear that overlook the paddocks behind.