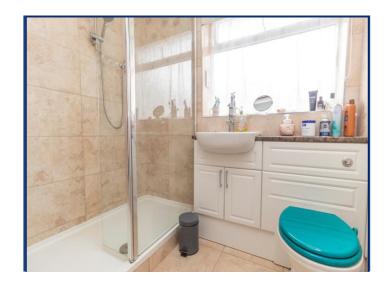

The property offers spacious and open plan accommodation with the living areas overlooking the rear garden and paddocks beyond.

The internal accommodation comprises; entrance hall with doors leading to the three bedrooms with two being generous doubles and one boasting a modern en-suite shower room. There is also a refitted three piece shower room, and a 11ft lounge which is open plan to the 19ft conservatory which overlooks the rear garden. The spacious p-shaped conservatory stretches across the width of the bungalow, bringing together the kitchen and lounge creating a large open plan area with wood burning stove. The modern kitchen offers a range of modern wall and base units with work surface over and is open plan to the conservatory.