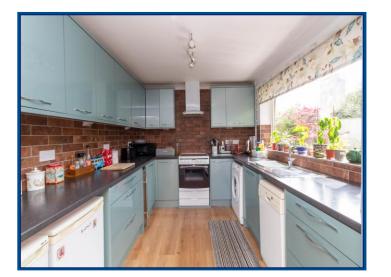

The property offers spacious and open plan accommodation with the living areas overlooking the rear garden and paddocks beyond.

The internal accommodation comprises; entrance hall with doors leading to the three bedrooms with two being generous doubles and one boasting a modern en-suite shower room. There is also a refitted three piece shower room, and a 11ft lounge which is open plan to the 19ft conservatory which overlooks the rear garden. The spacious p-shaped conservatory stretches across the width of the bungalow, bringing together the kitchen and lounge creating a large open plan area with wood burning stove. The modern kitchen offers a range of modern wall and base units with work surface over and is open plan to the conservatory.