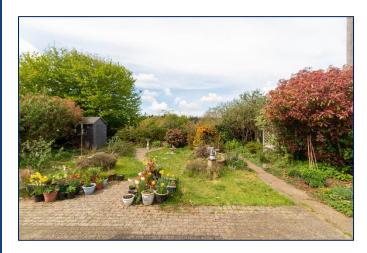

The property offers spacious and open plan accommodation with the living areas overlooking the rear garden and paddocks beyond.

The internal accommodation comprises; entrance hall with doors leading to the three bedrooms with two being generous doubles and one boasting a modern en-suite shower room. There is also a refitted three piece shower room, and a 11ft lounge which is open plan to the 19ft conservatory which overlooks the rear garden. The spacious p-shaped conservatory stretches across the width of the bungalow, bringing together the kitchen and lounge creating a large open plan area with wood burning stove. The modern kitchen offers a range of modern wall and base units with work surface over and is open plan to the conservatory.

#### **Outside**

Outside to the front there is ample parking via a shingled driveway along with access to the attached single garage, while to the rear there is an enclosed garden which is mostly laid to shrubs and wild plants with a small lawn area and large brick weave patio area. The property also benefits from views at the rear that overlook the paddocks behind.