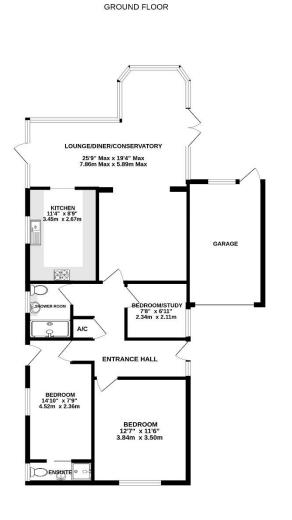

The property offers spacious and open plan accommodation with the living areas overlooking the rear garden and paddocks beyond.

The internal accommodation comprises; entrance hall with doors leading to the three bedrooms with two being generous doubles and one boasting a modern en-suite shower room. There is also a refitted three piece shower room, and a 11ft lounge which is open plan to the 19ft conservatory which overlooks the rear garden. The spacious p-shaped conservatory stretches across the width of the bungalow, bringing together the kitchen and lounge creating a large open plan area with wood burning stove. The modern kitchen offers a range of modern wall and base units with work surface over and is open plan to the conservatory.

#### **Outside**

Outside to the front there is ample parking via a shingled driveway along with access to the attached single garage, while to the rear there is an enclosed garden which is mostly laid to shrubs and wild plants with a small lawn area and large brick weave patio area. The property also benefits from views at the rear that overlook the paddocks behind.