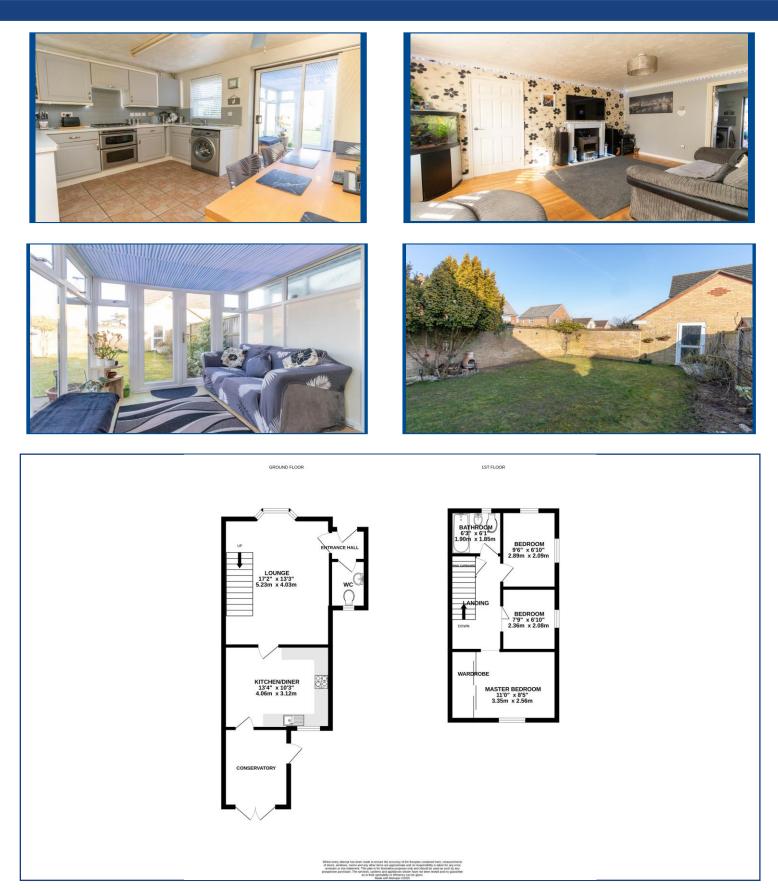

## The Drove, Taverham £270,000 Freehold

- Well Presented Family Home
- Entrance Hallway With Cloakroom
- Three Bedrooms
- Kitchen/Diner
- Bay Fronted Lounge

- Conservatory
- Family Bathroom
- Garage & Driveway
- Enviable Corner Plot Garden
- EPC Rating Tbc / Council Tax Band C