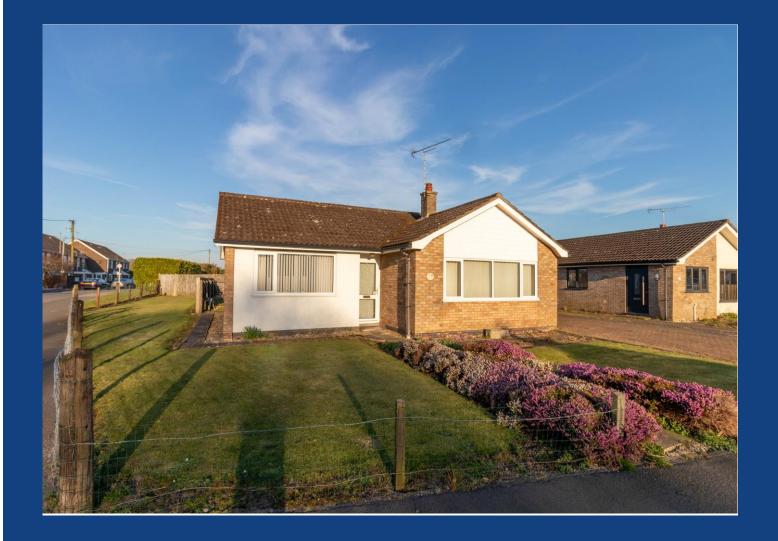

# Laxfield Road, Sutton OIEO £300,000 Freehold

- Attractive Detached Bungalow
- Entrance Hall With Storage
- Three Well Proportioned Bedrooms
- Fitted Kitchen
- Lounge With Feature Fireplace

- Shower Room
- Generous Coner Plot
- Driveway With Ample Parking
- Offered With No Onward Chain
- EPC Rating Tbc /Council Tac Band C

### **Description**

An attractive three bedroom detached bungalow located in the popular village of Sutton just adjacent to Stalham.

Occupying a generous corner plot, this lovely bungalow is also offered with no onward chain. The accommodation comprises; entrance hall, with two storage cupboards, an airing cupboard and doors which lead to all principal rooms. The sitting room is located to the front of the home and benefits from a feature fireplace and dual aspect windows. Located to the rear, the kitchen is also a good size and is fitted with a range of units and benefits from views over the rear garden.