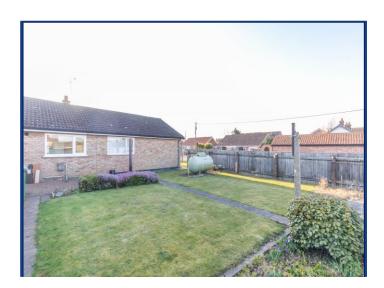

### **Outside**

To the outside there is a driveway to the front aspect which provides ample off road parking and leads to the single garage. There is also a lawn garden to the front which extends to the side and is enclosed by low level fencing.

To the rear, there is an attractive lawn garden with a range of mature flower and shrub borders with an array of useful outbuildings.