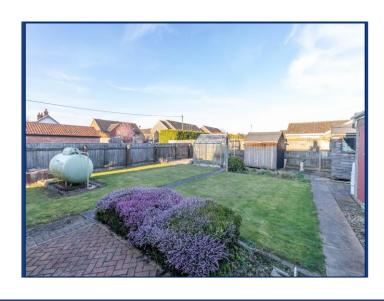

To the rear, there is an attractive lawn garden with a range of mature flower and shrub borders with an array of useful outbuildings.