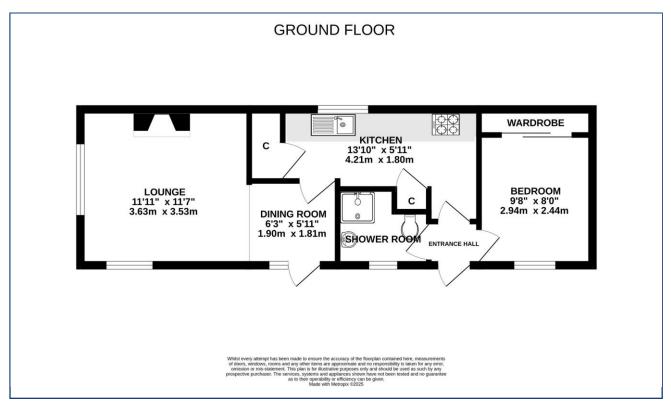

## Drayton Hall Park, Drayton OIEO £65,000 Share Of Freehold

- Attractive Park Home
- Entrance Hall
- One Double Bedroom With Built-In Storage
- Generous Galley Style Kitchen
- Open Plan Sitting/Dining Room

- Shower Room
- Lovely Wrap Around Gardens
- Offered In Good Condition Throughout
- · Offered With No Onward Chain
- Council Tax Band A

Leave Norwich on the Drayton Road and continue into Drayton. Turn right at the traffic lights onto School Road and take the second exit at the mini roundabout onto Hall Road. Continue on this road and turn third right into Drayton Hall Park where the property can be found on the left hand side.