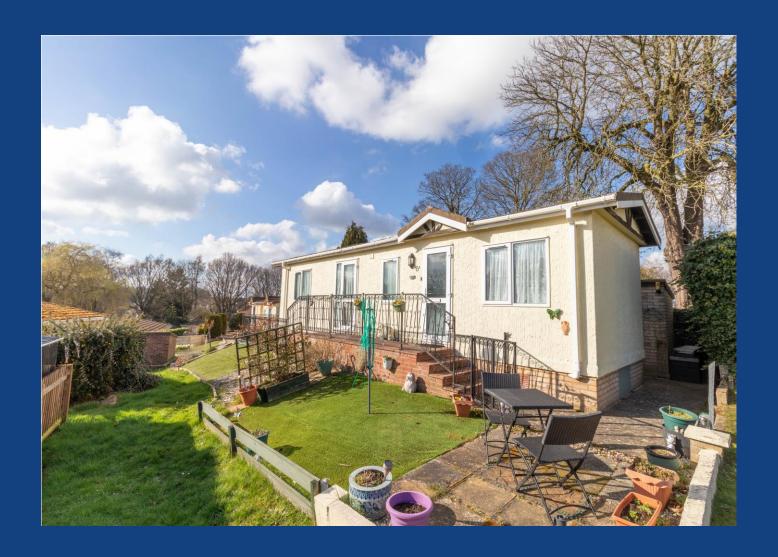

## Drayton Hall Park, Drayton OIEO £65,000 Share Of Freehold

- Attractive Park Home
- Entrance Hall
- One Double Bedroom With Built-In Storage
- Generous Galley Style Kitchen
- Open Plan Sitting/Dining Room

- Shower Room
- Lovely Wrap Around Gardens
- Offered In Good Condition Throughout
- · Offered With No Onward Chain
- Council Tax Band A

Leave Norwich on the Drayton Road and continue into Drayton. Turn right at the traffic lights onto School Road and take the second exit at the mini roundabout onto Hall Road. Continue on this road and turn third right into Drayton Hall Park where the property can be found on the left hand side.