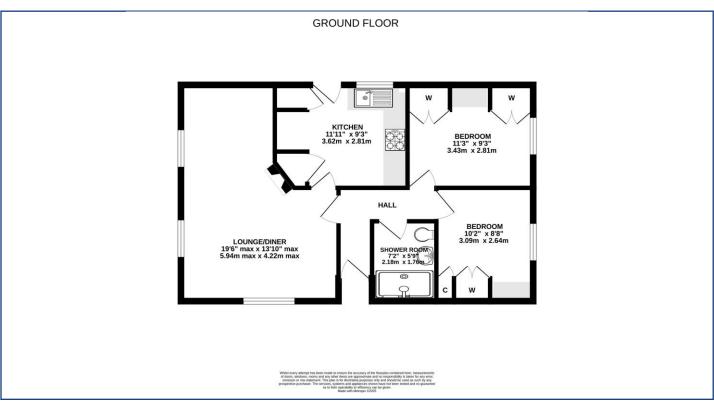

## Drayton Hall Park, Drayton OIRO £130,000 Share of Freehold

- Well Presented Park Home
- Two Double Bedrooms
- Dual Aspect Sitting Room/Dining Room
- Fitted Kitchen
- Bathroom

- Private Garden
- Allocated Parking
- Available to Over 55's Only
- Offered With No Onward Chain
- · Council Tax Band A