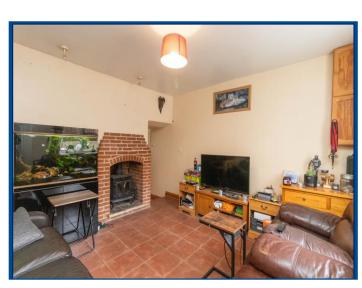

## **Description**

Delightful two bedroom cottage in the sought after village of Ringland.

Benefitting from rolling field views to the rear, this traditional cottage also has a driveway and is offered with no onward chain. The accommodation comprises; entrance porch which provides ample storage and has a further door to the siting room. The sitting room is well proportioned with an opening into the kitchen and a feature brick fireplace. The kitchen is fitted with a range of wall and base units with provision for appliances, a staircase rising to the first floor and an opening to the rear lobby. The rear lobby has a doorway leading to the garden and a further door to the bathroom with three piece suite.