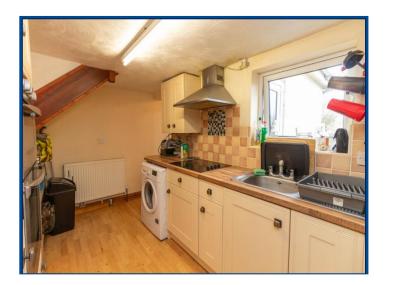

## **Description**

Delightful two bedroom cottage in the sought after village of Ringland.

Benefitting from rolling field views to the rear, this traditional cottage also has a driveway and is offered with no onward chain. The accommodation comprises; entrance porch which provides ample storage and has a further door to the siting room. The sitting room is well proportioned with an opening into the kitchen and a feature brick fireplace. The kitchen is fitted with a range of wall and base units with provision for appliances, a staircase rising to the first floor and an opening to the rear lobby. The rear lobby has a doorway leading to the garden and a further door to the bathroom with three piece suite.