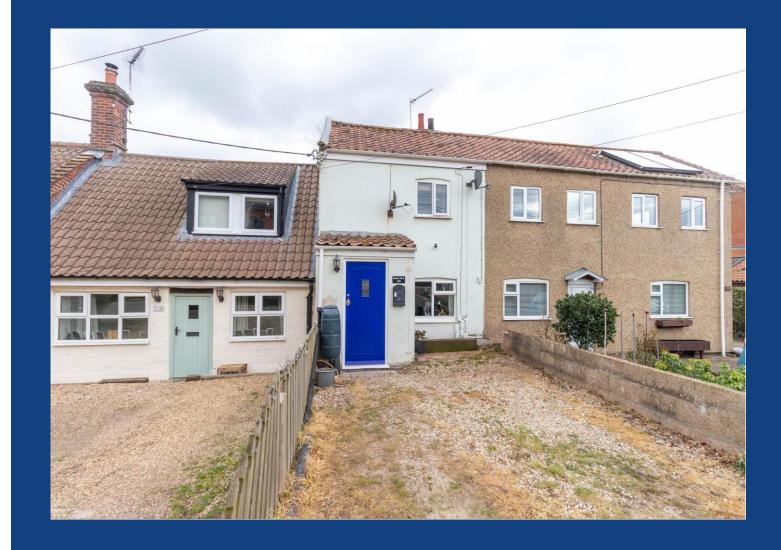

# The Street, Ringland £210,000 Freehold

- Traditional Mid Terrace
- Porch Entrance
- Two Bedrooms
- Fitted Kitchen
- Generous Lounge With Feature Fireplace
- Generous Garden With Rolling Field Views
- Driveway Providing Off Road Parking
- Popular Village Location
- Offered With No Onward Chain
- EPC Rating D /Council Tax Band A

## **Description**

Delightful two bedroom cottage in the sought after village of Ringland.

Benefitting from rolling field views to the rear, this traditional cottage also has a driveway and is offered with no onward chain. The accommodation comprises; entrance porch which provides ample storage and has a further door to the siting room. The sitting room is well proportioned with an opening into the kitchen and a feature brick fireplace. The kitchen is fitted with a range of wall and base units with provision for appliances, a staircase rising to the first floor and an opening to the rear lobby. The rear lobby has a doorway leading to the garden and a further door to the bathroom with three piece suite.