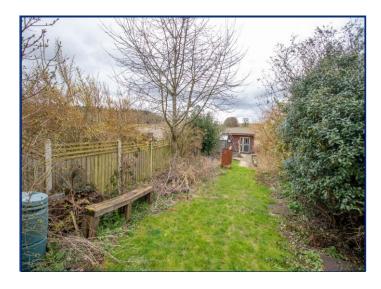

## **Outside**

To the outside there is a driveway which provides ample parking to the front aspect. Outside to the rear there is a long lawned garden enclosed by timber fencing.

Also featuring a handy workshop toward the bottom of the garden.

The garden also benefits from attractive field views.