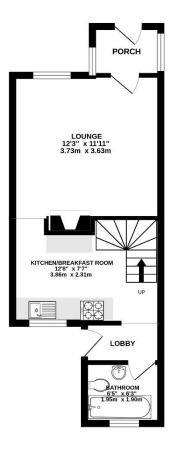

GROUND FLOOR 1ST FLOOR

Taverham **01603 261104** Norwich

01603 740044

We bring to prospective purchasers attention that we, as estate agents for the property, have not tested any appliances and purchasers should make their own enquiries of the relevant Authorities regarding the connection and viability of all services. These particulars, whilst believed to be accurate are set out as a general outline only for guidance and do not constitute any part of an offer or contract. Intending purchasers should not rely on them as statements of representation of fact, but must satisfy themselves by inspection or otherwise as to their accuracy.

## **Description**

Delightful two bedroom cottage in the sought after village of Ringland.

Benefitting from rolling field views to the rear, this traditional cottage also has a driveway and is offered with no onward chain. The accommodation comprises; entrance porch which provides ample storage and has a further door to the siting room. The sitting room is well proportioned with an opening into the kitchen and a feature brick fireplace. The kitchen is fitted with a range of wall and base units with provision for appliances, a staircase rising to the first floor and an opening to the rear lobby. The rear lobby has a doorway leading to the garden and a further door to the bathroom with three piece suite.

To the first floor there is a split level landing which gives access to the principal and second bedroom.