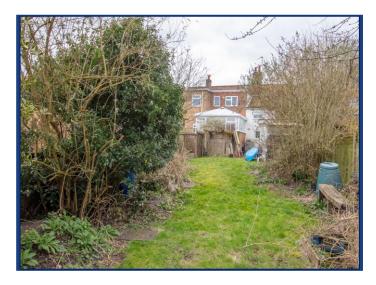

## **Outside**

To the outside there is a driveway which provides ample parking to the front aspect. Outside to the rear there is a long lawned garden enclosed by timber fencing.

Also featuring a handy workshop toward the bottom of the garden.

The garden also benefits from attractive field views.