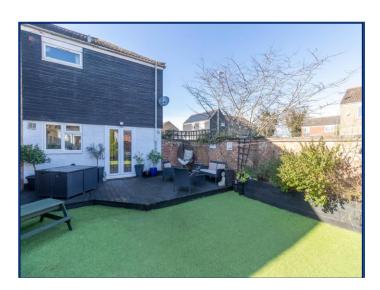

#### **Outside**

Outside the property benefits from a substantial garden which wraps around the property, to the front and side aspect the garden could be enclosed to offer further privacy.

To the rear there is a private garden which is low maintenance and benefits from artificial grass and a decking area. There is also access to the single garage which is currently being used as a storage area and home office.