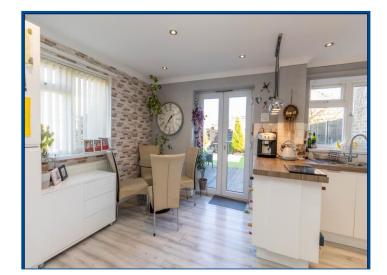

# **Description**

An attractive three bedroom end terraced home situated in a popular location within Old Catton.

Offered in modern condition throughout this great home also benefits from a converted garage and a low maintenance private rear garden. The accommodation comprises; entrance hallway with stairs rising to the first floor and doors which lead to all principal ground floor rooms. The sitting room is well proportioned and located to the front aspect of the home. To the rear there is an attractive kitchen/dining room which is perfect for entertaining and featured French doors which lead out to the rear garden. Fitted with a range of modern wall and base units, the Kitchen also benefits from a built in electric oven with hob above and a fridge freezer. There is also ample space for a dining table and a large storage cupboard.