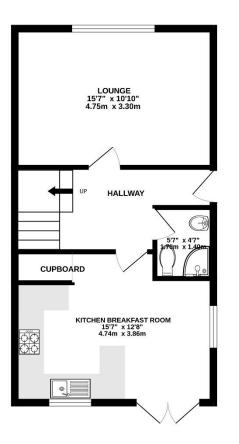

GROUND FLOOR 1ST FLOOR

Norwich

Taverham **01603 261104** 01603 740044

We bring to prospective purchasers attention that we, as estate agents for the property, have not tested any appliances and purchasers should make their own enquiries of the relevant Authorities regarding the connection and viability of all services. These particulars, whilst believed to be accurate are set out as a general outline only for guidance and do not constitute any part of an offer or contract. Intending purchasers should not rely on them as statements of representation of fact, but must satisfy themselves by inspection or otherwise as to their accuracy.

# **Description**

An attractive three bedroom end terraced home situated in a popular location within Old Catton.

Offered in modern condition throughout this great home also benefits from a converted garage and a low maintenance private rear garden. The accommodation comprises; entrance hallway with stairs rising to the first floor and doors which lead to all principal ground floor rooms. The sitting room is well proportioned and located to the front aspect of the home. To the rear there is an attractive kitchen/dining room which is perfect for entertaining and featured French doors which lead out to the rear garden. Fitted with a range of modern wall and base units, the Kitchen also benefits from a built in electric oven with hob above and a fridge freezer. There is also ample space for a dining table and a large storage cupboard.

Additionally, there is also a ground floor shower room with three piece suite which comprises a shower cubicle, low level WC and hand wash basin.

Upstairs there are three well proportioned bedrooms and a family bathroom with three piece suite.