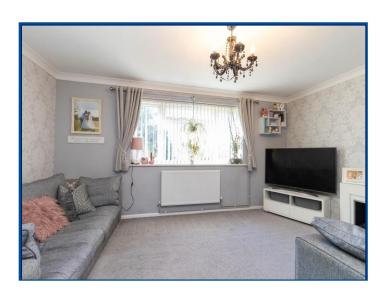

# **Description**

An attractive three bedroom end terraced home situated in a popular location within Old Catton.

Offered in modern condition throughout this great home also benefits from a converted garage and a low maintenance private rear garden. The accommodation comprises; entrance hallway with stairs rising to the first floor and doors which lead to all principal ground floor rooms. The sitting room is well proportioned and located to the front aspect of the home. To the rear there is an attractive kitchen/dining room which is perfect for entertaining and featured French doors which lead out to the rear garden. Fitted with a range of modern wall and base units, the Kitchen also benefits from a built in electric oven with hob above and a fridge freezer. There is also ample space for a dining table and a large storage cupboard.