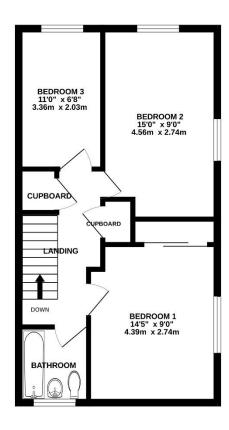

GROUND FLOOR 1ST FLOOR

Norwich

Taverham **01603 261104** 01603 740044

We bring to prospective purchasers attention that we, as estate agents for the property, have not tested any appliances and purchasers should make their own enquiries of the relevant Authorities regarding the connection and viability of all services. These particulars, whilst believed to be accurate are set out as a general outline only for guidance and do not constitute any part of an offer or contract. Intending purchasers should not rely on them as statements of representation of fact, but must satisfy themselves by inspection or otherwise as to their accuracy.

Additionally, there is also a ground floor shower room with three piece suite which comprises a shower cubicle, low level WC and hand wash basin.

Upstairs there are three well proportioned bedrooms and a family bathroom with three piece suite.