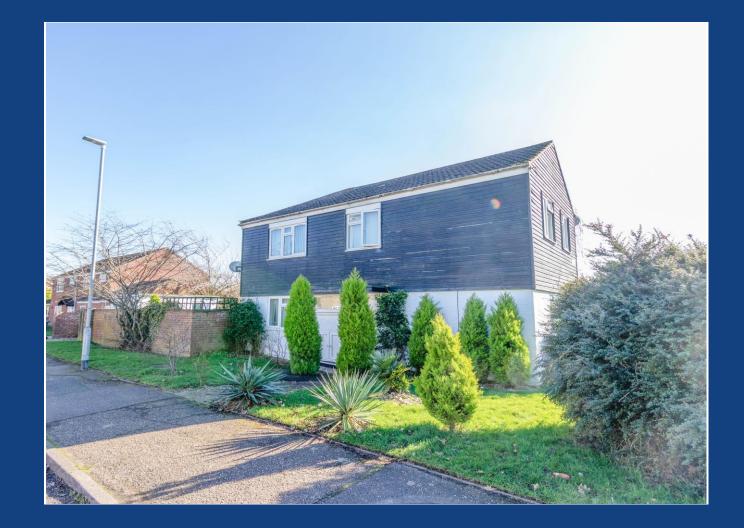

# Desmond Drive, Old Catton £260,000 Freehold

- Well Presented End Of Terrace House
- Entrance Hallway
- Three Well Proportioned Bedrooms
- Modern Kitchen/Dining Room
- Spacious Sitting Room

- Bathroom & Separate Shower Room
- Generous Gardens
- Garage & Driveway
- Requested Location
- EPC Rating Tbc / Council Tax Band B

# **Description**

An attractive three bedroom end terraced home situated in a popular location within Old Catton.

Offered in modern condition throughout this great home also benefits from a converted garage and a low maintenance private rear garden. The accommodation comprises; entrance hallway with stairs rising to the first floor and doors which lead to all principal ground floor rooms. The sitting room is well proportioned and located to the front aspect of the home. To the rear there is an attractive kitchen/dining room which is perfect for entertaining and featured French doors which lead out to the rear garden. Fitted with a range of modern wall and base units, the Kitchen also benefits from a built in electric oven with hob above and a fridge freezer. There is also ample space for a dining table and a large storage cupboard.