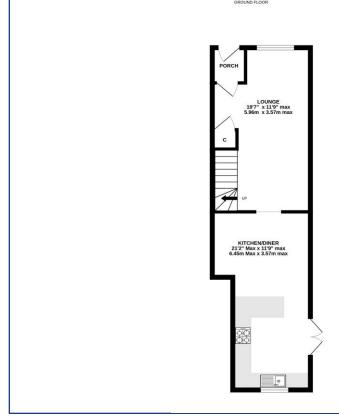

## Trimming Walk, Taverham OIEO £240,000 - Freehold

- Extended & Improved End Of Terrace House
- Two Double Bedrooms
- Extended 21ft Open Plan Kitchen/Breakfast Room
- 19ft Lounge/Diner
- · Re-Fitted Family Bathroom Suite