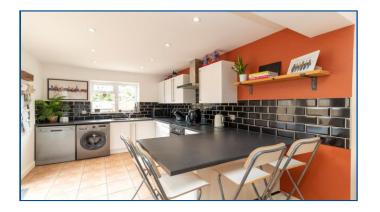

## Trimming Walk, Taverham OIEO £240,000 - Freehold

- Extended & Improved End Of Terrace House
- Two Double Bedrooms
- Extended 21ft Open Plan Kitchen/Breakfast Room
- 19ft Lounge/Diner
- · Re-Fitted Family Bathroom Suite