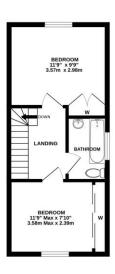

## Trimming Walk, Taverham OIEO £240,000 - Freehold

- Extended & Improved End Of Terrace House
- Two Double Bedrooms
- Extended 21ft Open Plan Kitchen/Breakfast Room
- 19ft Lounge/Diner
- · Re-Fitted Family Bathroom Suite