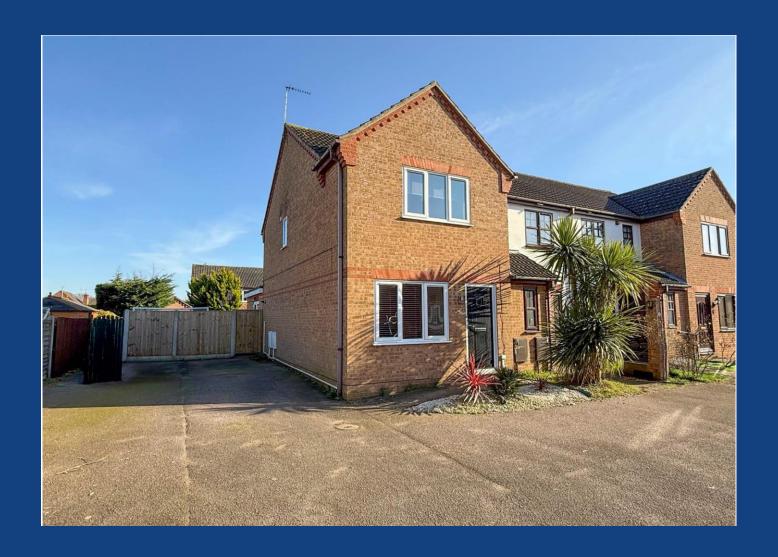

## Trimming Walk, Taverham OIEO £240,000 - Freehold

- Extended & Improved End Of Terrace House
- Two Double Bedrooms
- Extended 21ft Open Plan Kitchen/Breakfast Room
- 19ft Lounge/Diner
- · Re-Fitted Family Bathroom Suite

- Enclosed Rear Garden
- Ample Off Road Parking
- Close To Local Schools & Amenities
- Sought After End Of Cul-de-Sac Position
- EPC Rating D / Council Tax Band B

From Taverham Road, turn into Shakespeare Way and continue to the end of the road. Follow the road round to the left onto Cameron Green. Take the second right into Trimming Walk where the property can be found on the right hand side at the end of the cul-de-sac.