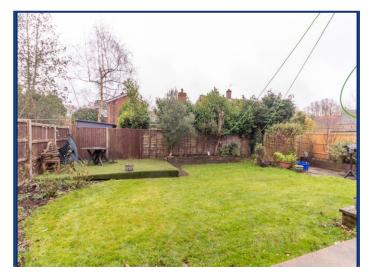

### **Outside**

Outside the property offers ample parking to the front via shingled driveway that gives access to the garage, there is also a lawn area. To the rear there is a generous sized panel fence enclosed lawn garden with patio with mature shrubs and boarders.