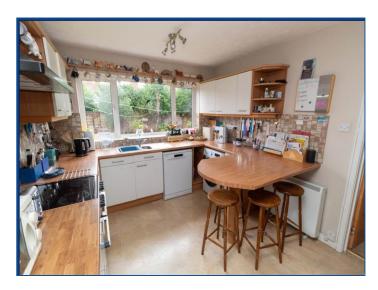

The kitchen/breakfast room boasts a range of wall and base units with worksurface over along with space for a free standing oven, dishwasher and washing machine. There is also a door which leads into the lobby that gives access to the front, garage and rear garden.