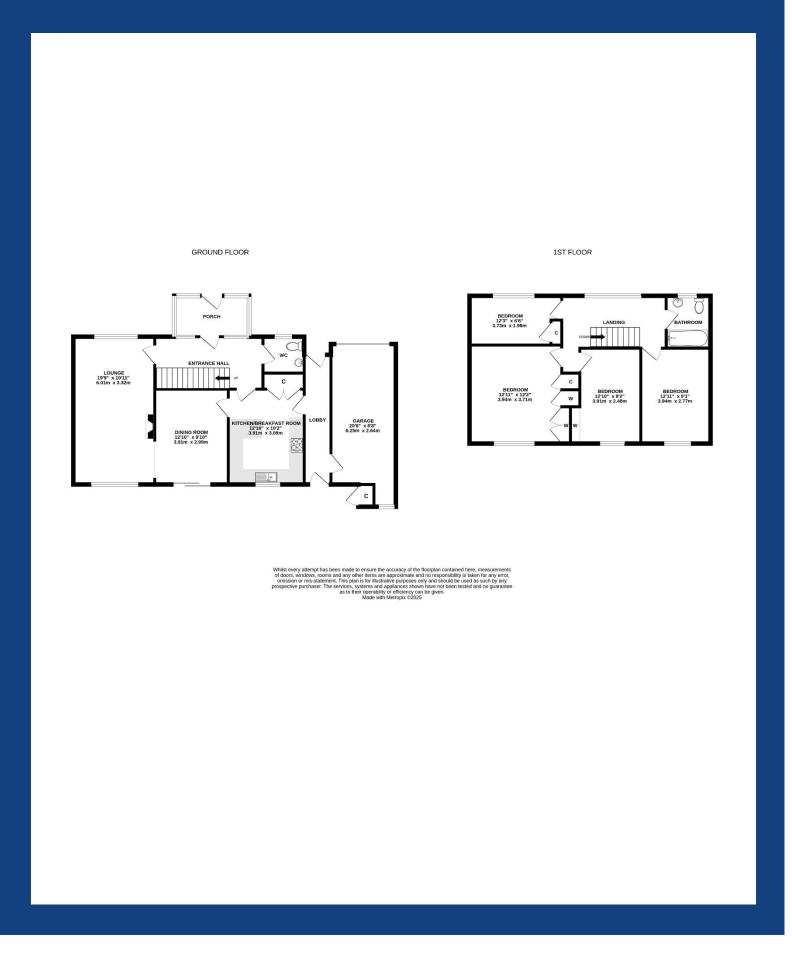

This family home offers generous accommodation which comprises; both a porch and hall entrance that gives access to the lounge, kitchen/breakfast room and cloakroom along with stairs that rise to the first floor. The 19ft lounge boasts dual aspect windows giving a light and airy feel, there is also a feature fire place and an archway that leads through to the separate dining room.

The kitchen/breakfast room boasts a range of wall and base units with worksurface over along with space for a free standing oven, dishwasher and washing machine. There is also a door which leads into the lobby that gives access to the front, garage and rear garden.

Upstairs there are four bedrooms off the landing with the master boasting fitted wardrobes and there is a modern three piece family bathroom suite which completes the accommodation.

The property further benefits from having solar panels installed which generate a fed in tariff for the sellers along with a battery to store the excess energy.

### **Outside**

Outside the property offers ample parking to the front via shingled driveway that gives access to the garage, there is also a lawn area. To the rear there is a generous sized panel fence enclosed lawn garden with patio with mature shrubs and boarders.