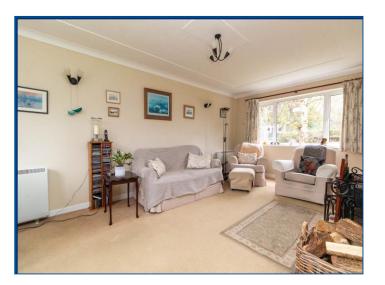

This family home offers generous accommodation which comprises; both a porch and hall entrance that gives access to the lounge, kitchen/breakfast room and cloakroom along with stairs that rise to the first floor. The 19ft lounge boasts dual aspect windows giving a light and airy feel, there is also a feature fire place and an archway that leads through to the separate dining room.