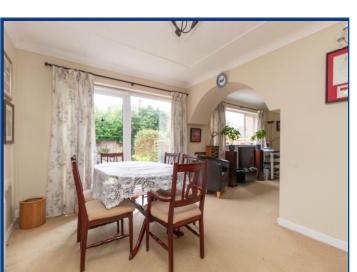

This family home offers generous accommodation which comprises; both a porch and hall entrance that gives access to the lounge, kitchen/breakfast room and cloakroom along with stairs that rise to the first floor. The 19ft lounge boasts dual aspect windows giving a light and airy feel, there is also a feature fire place and an archway that leads through to the separate dining room.