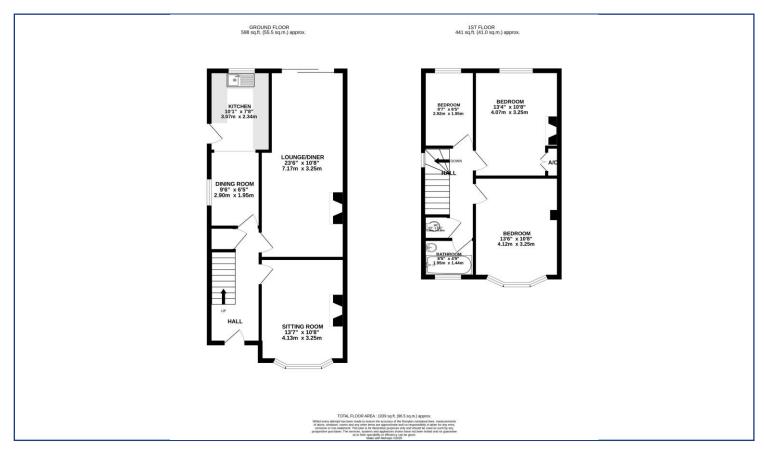

## Breckland Road, New Costessey Guide Price £290,000 – £300,000 Freehold

- Extended Semi Detached Home
- Hall Entrance
- Three Well Proportioned Bedrooms
- Extended Kitchen/Dining Room
- Two Further Reception Rooms

- Family Bathroom Suite & Separate W/c
- Beautiful Mature Gardens To The Rear
- Generous Driveway & Single Garage
- · Offered With No Onward Chain
- EPC Rating Tbc / Council Tax Band

Leave Norwich via the Dereham Road heading towards Costessey. At the Bowthorpe roundabout, take the fourth exit and follow the road around to the right and turn left into Breckland Road where the property can be found indicated by our For Sale Board.