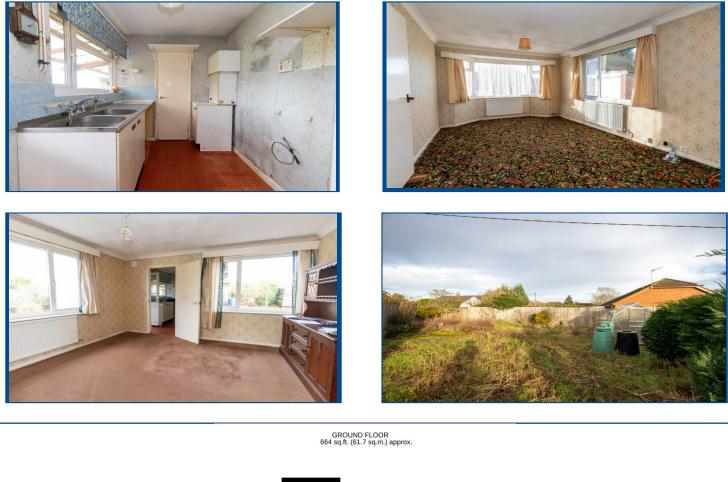

## Breck Farm Close, Taverham £280,000 Freehold

- Detached Bungalow
- Entrance Hallway
- Two Double Bedrooms
- Kitchen
- Bay Fronted Lounge

- Shower Room
- Separate Dining Room
- Generous Enclosed Rear Garden
- Garage & Driveway
- EPC Rating D /Council Tax Band C