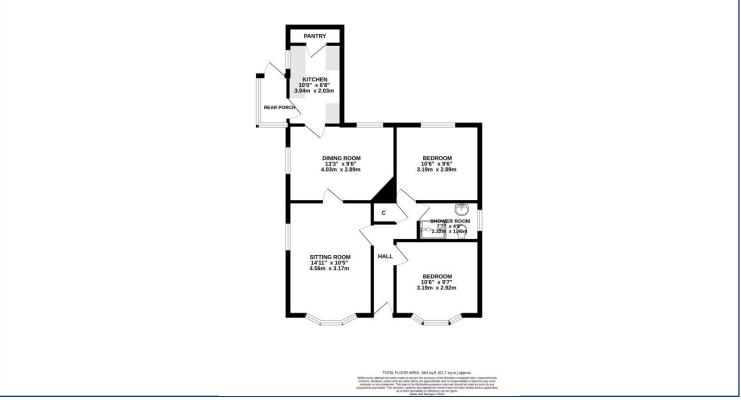

## Breck Farm Close, Taverham £280,000 Freehold

- Detached Bungalow
- Entrance Hallway
- Two Double Bedrooms
- Kitchen
- Bay Fronted Lounge

- Shower Room
- Separate Dining Room
- Generous Enclosed Rear Garden
- Garage & Driveway
- EPC Rating D /Council Tax Band C