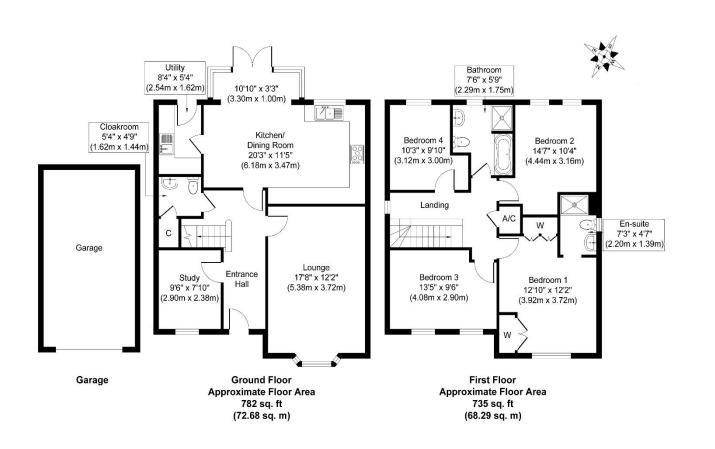

# **Description**

Immaculately presented detached four-bedroom family home located in a requested position in Horsford.

The deceptively spacious property boasts accommodation which comprises; entrance hall with stairs rising to the first floor a two-piece cloak room and doors to the lounge, study and kitchen/diner. The separate 17ft lounge offers a bay window to the front aspect, the 9ft study offers the potential to work from home or could be an additional bedroom/play room if required. The downstairs accommodation is completed by the 20ft open plan kitchen/diner that further benefits from both integrated appliances as well as a rear facing bay and a separate utility room.

Upstairs off the landing there are four generous sized bedrooms and a four piece family bathroom suite with the master boasting both fitted wardrobes and an en-suite shower room.