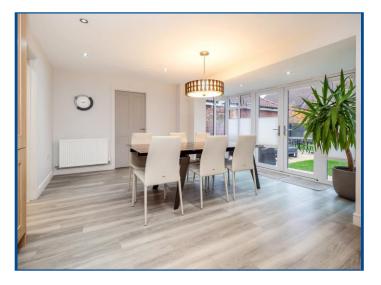

# **Description**

Immaculately presented detached four-bedroom family home located in a requested position in Horsford.

The deceptively spacious property boasts accommodation which comprises; entrance hall with stairs rising to the first floor a two-piece cloak room and doors to the lounge, study and kitchen/diner. The separate 17ft lounge offers a bay window to the front aspect, the 9ft study offers the potential to work from home or could be an additional bedroom/play room if required. The downstairs accommodation is completed by the 20ft open plan kitchen/diner that further benefits from both integrated appliances as well as a rear facing bay and a separate utility room.