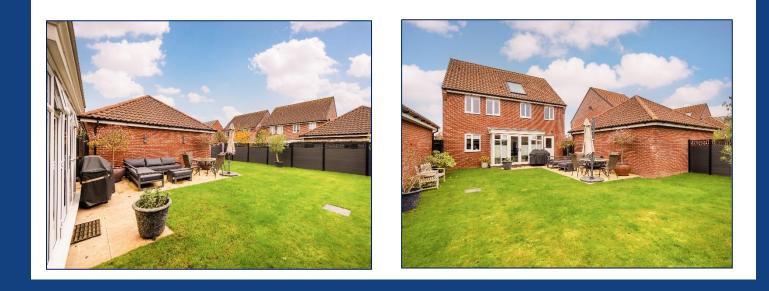

## Outside

Outside to the front there is a small lawned garden and driveway that gives ample parking and access to the single garage.

To the rear there is a composite fence panel enclosed garden that is mostly laid to lawn with some plant and shrub boarders and a paved patio area for entertaining.