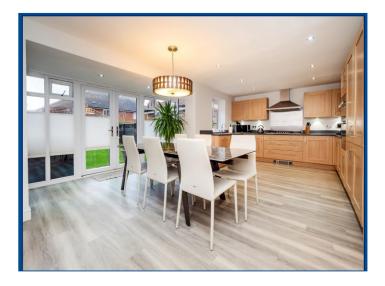

# **Description**

Immaculately presented detached four-bedroom family home located in a requested position in Horsford.

The deceptively spacious property boasts accommodation which comprises; entrance hall with stairs rising to the first floor a two-piece cloak room and doors to the lounge, study and kitchen/diner. The separate 17ft lounge offers a bay window to the front aspect, the 9ft study offers the potential to work from home or could be an additional bedroom/play room if required. The downstairs accommodation is completed by the 20ft open plan kitchen/diner that further benefits from both integrated appliances as well as a rear facing bay and a separate utility room.