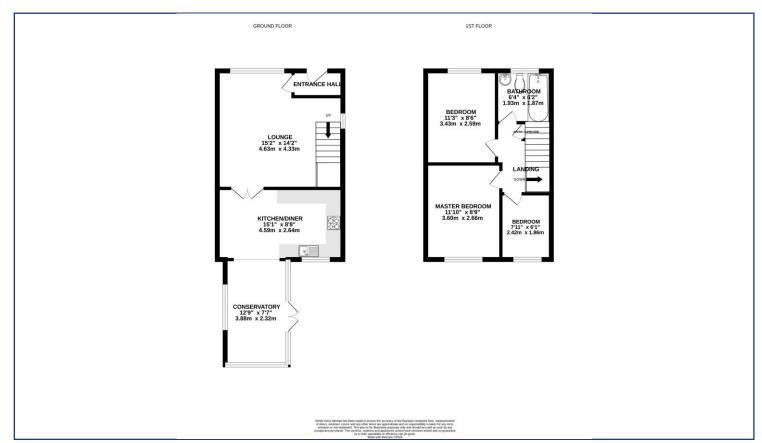

## Coopers Close, Taverham OIEO £260,000 - Freehold

- Immaculately Presented Family Home
- Three Bedrooms
- Modern Kitchen/Diner
- Spacious Lounge
- Conservatory

- Modern Bathroom Suite
- · Landscaped Rear Garden
- Off Road Parking
- Offered With No Onward Chain
- EPC Rating D /Council Tax Band B