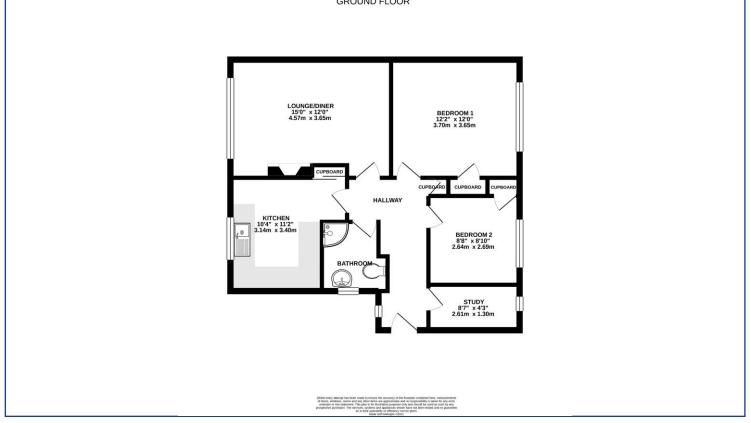

## Tower Close, Old Costessey £135,000 leasehold

- Spacious First Floor Flat
- Two Generous Bedrooms
- Modern Fitted Kitchen
- Re-Fitted Bathroom Suite
- Dual Aspect Sitting/Dining Room

- Study/Storage Space
- Use Of Outside Space
- Double Glazing & Gas Central Heating
- Offered With No Onward Chain
- EPC Rating C / Council Tax Band A