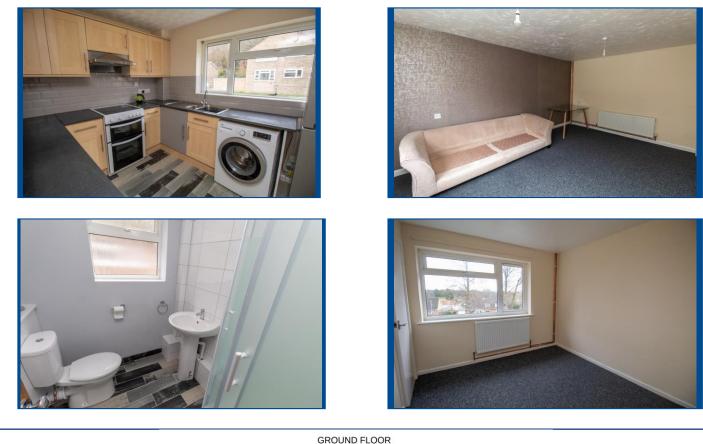

## Tower Close, Old Costessey £135,000 leasehold

- Spacious First Floor Flat
- Two Generous Bedrooms
- Modern Fitted Kitchen
- Re-Fitted Bathroom Suite
- Dual Aspect Sitting/Dining Room

- Study/Storage Space
- Use Of Outside Space
- Double Glazing & Gas Central Heating
- Offered With No Onward Chain
- EPC Rating C / Council Tax Band A