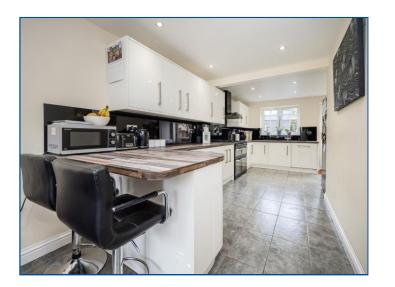

The accommodation comprises; entrance hallway with downstairs WC and door leading to the sitting room. The sitting room is spacious and opens into the dining room which benefits from French doors leading into the landscaped garden to the rear. A further door leads you into the stunning kitchen/dining room, having been incorporated into the previous garage area, this fantastic room measures over 25' in length and benefits from a breakfast bar and dual aspect windows to the front and back.