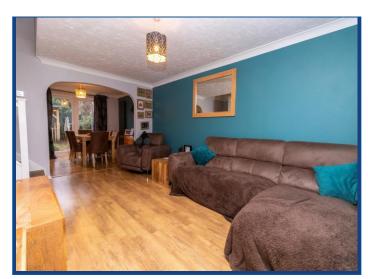

The accommodation comprises; entrance hallway with downstairs WC and door leading to the sitting room. The sitting room is spacious and opens into the dining room which benefits from French doors leading into the landscaped garden to the rear. A further door leads you into the stunning kitchen/dining room, having been incorporated into the previous garage area, this fantastic room measures over 25' in length and benefits from a breakfast bar and dual aspect windows to the front and back.