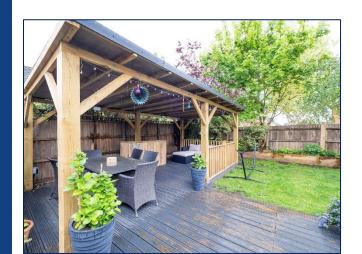

#### Outside

Outside to the front aspect there is ample parking via the driveway which is closed by shrub borders and has an access gate to the side. To the rear there is a stunning garden, recently landscaped with a raised seating area which is all enclosed by timber fencing.