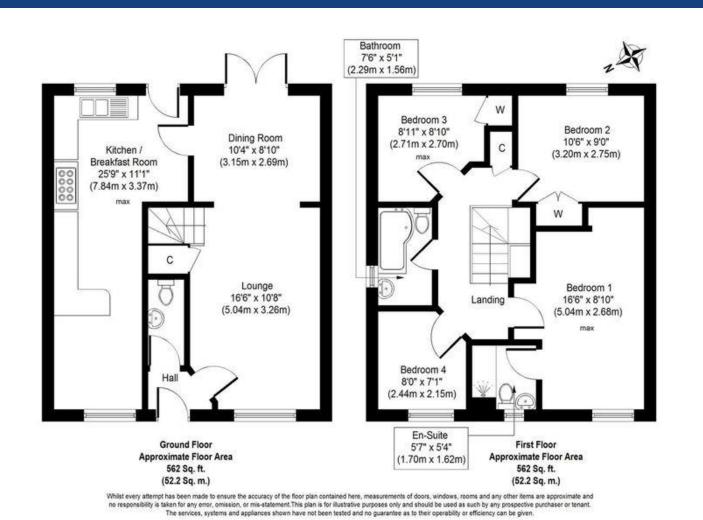

## **Description**

We are pleased to bring to the market this four bedroom detached family home situated in the popular village of Taverham.

Situated on a modern development this spacious house offers good accommodation throughout and early viewing is advised to avoid missing out.

The accommodation comprises; entrance hallway with downstairs WC and door leading to the sitting room. The sitting room is spacious and opens into the dining room which benefits from French doors leading into the landscaped garden to the rear. A further door leads you into the stunning kitchen/dining room, having been incorporated into the previous garage area, this fantastic room measures over 25' in length and benefits from a breakfast bar and dual aspect windows to the front and back.

To the first floor there is a generous galleried landing which gives access to all bedrooms and the family bathroom. The master bedroom benefits from a modern en-suite shower room and the further three bedrooms are well proportioned with two having fitted wardrobes or cupboard space. There is also a re-fitted family bathroom with low level WC, hand wash basin and a bath with rain head shower attachment above.