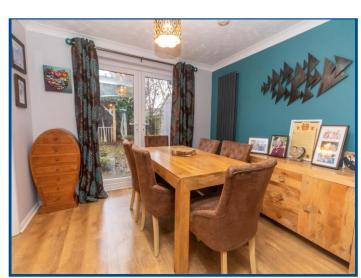

The accommodation comprises; entrance hallway with downstairs WC and door leading to the sitting room. The sitting room is spacious and opens into the dining room which benefits from French doors leading into the landscaped garden to the rear. A further door leads you into the stunning kitchen/dining room, having been incorporated into the previous garage area, this fantastic room measures over 25' in length and benefits from a breakfast bar and dual aspect windows to the front and back.