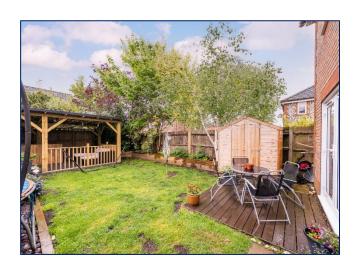

#### Outside

Outside to the front aspect there is ample parking via the driveway which is closed by shrub borders and has an access gate to the side. To the rear there is a stunning garden, recently landscaped with a raised seating area which is all enclosed by timber fencing.