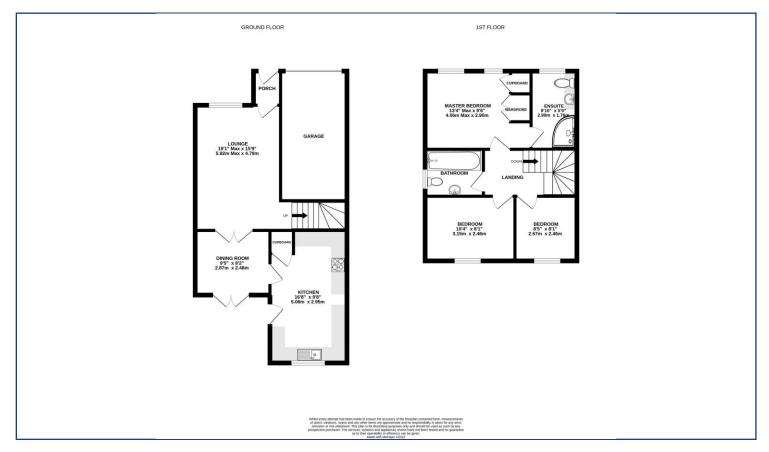

## Thistledown Close, Horsford Guide Price £260,000 - £270,000 Freehold

- Extended Semi Detached Family Home
- Three Generous Bedrooms
- 16ft Kitchen/Breakfast Room
- Lounge & Separate Dining Room
- Master En-Suite & Modern Family Bathroom
- Garage & Driveway
- Enclosed Rear Garden
- Requested Cul-de-Sac Location
- · Offered With No Onward Chain
- EPC Rating C / Council Tax Band C