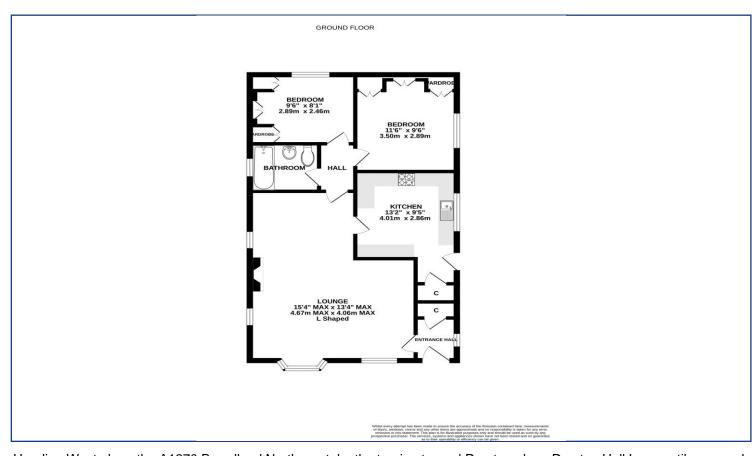

## Drayton Hall Park, Drayton OIEO £100,000 – Share of Freehold

- Attractive Park Home
- Two Double Bedrooms
- Generous Fitted Kitchen
- · L-Shaped Sitting/Dining Room
- Garage Available to Rent

- Three Piece Family Bathroom
- Outside Storage Space
- Entrance Hall and Storage
- Offered With No Onward Chain
- · Council Tax Band A

Heading West along the A1270 Broadland Northway take the turning toward Drayton along Drayton Hall Lane until you reach Hall Road. At the mini roundabout take the left turning then an immediate right onto Drayton Hall Park where the property can be found on the left-hand side. Service charge approx. £190pcm.