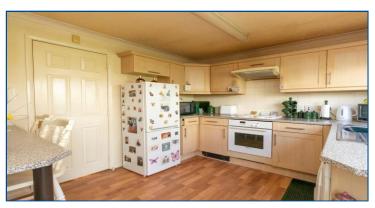

## Drayton Hall Park, Drayton OIEO £100,000 – Share of Freehold

- Attractive Park Home
- Two Double Bedrooms
- Generous Fitted Kitchen
- · L-Shaped Sitting/Dining Room
- Garage Available to Rent

- Three Piece Family Bathroom
- Outside Storage Space
- Entrance Hall and Storage
- Offered With No Onward Chain
- · Council Tax Band A