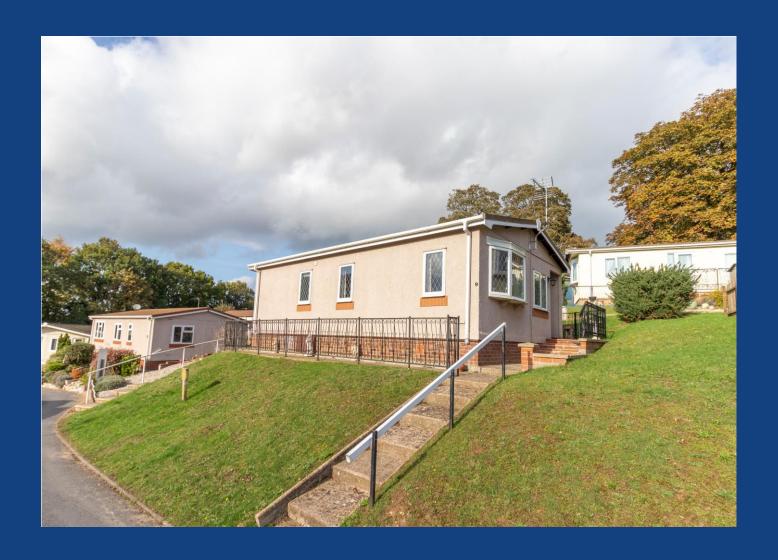

## Drayton Hall Park, Drayton OIEO £100,000 – Share of Freehold

- Attractive Park Home
- Two Double Bedrooms
- Generous Fitted Kitchen
- · L-Shaped Sitting/Dining Room
- Garage Available to Rent

- Three Piece Family Bathroom
- Outside Storage Space
- Entrance Hall and Storage
- Offered With No Onward Chain
- · Council Tax Band A

Heading West along the A1270 Broadland Northway take the turning toward Drayton along Drayton Hall Lane until you reach Hall Road. At the mini roundabout take the left turning then an immediate right onto Drayton Hall Park where the property can be found on the left-hand side. Service charge approx. £190pcm.